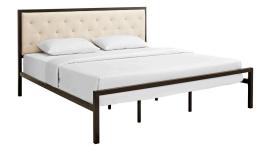

## **Mia King Fabric Bed**

\$569.00

## Description

Sleep peacefully with a platform bed solid in both style and construction. Mia comes with a powder-coated steel frame that offers sturdy and long-lasting support, while the fabric headboard with deep tufted buttons adds a touch of magnificence to an otherwise minimalist design. The Mia Platform King Bed does not require a box spring. King mattress not included. Set Includes: One – Mia King Platform Bed Frame