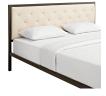

## **Mia King Fabric Bed**

\$569.00

## Description

Sleep peacefully with a platform bed solid in both style and construction. Mia comes with a powder-coated steel frame that offers sturdy and long-lasting support, while the fabric headboard with deep tufted buttons adds a touch of magnificence to an otherwise minimalist design. The Mia Platform King Bed does not require a box spring. King mattress not included. Set Includes: One – Mia King Platform Bed Frame