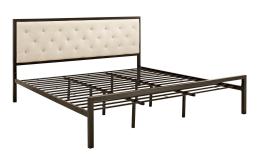

## **Mia King Fabric Bed**

\$569.00

## Description

Sleep peacefully with a platform bed solid in both style and construction. Mia comes with a powder-coated steel frame that offers sturdy and long-lasting support, while the fabric headboard with deep tufted buttons adds a touch of magnificence to an otherwise minimalist design. The Mia Platform King Bed does not require a box spring. King mattress not included. Set Includes: One – Mia King Platform Bed Frame

## **Additional Information**

| SKU        | SMODC16753                                                                                                                                            |
|------------|-------------------------------------------------------------------------------------------------------------------------------------------------------|
| Dimensions | Overall Product Dimensions: 84"L x 78.5"W x<br>43.5"H Headboard Dimensions: 3"L x 78.5"W x<br>43.5"H Footboard Dimensions: 1.5"L x 78.5"W x<br>17.5"H |