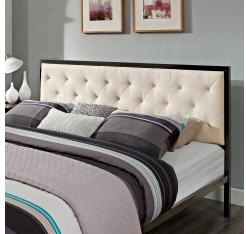

## **Mia King Fabric Bed**

\$569.00

## Description

Sleep peacefully with a platform bed solid in both style and construction. Mia comes with a powder-coated steel frame that offers sturdy and long-lasting support, while the fabric headboard with deep tufted buttons adds a touch of magnificence to an otherwise minimalist design. The Mia Platform King Bed does not require a box spring. King mattress not included. Set Includes: One – Mia King Platform Bed Frame