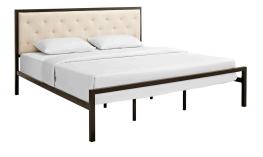

## **Mia King Fabric Bed**

\$569.00

## Description

Sleep peacefully with a platform bed solid in both style and construction. Mia comes with a powder-coated steel frame that offers sturdy and long-lasting support, while the fabric headboard with deep tufted buttons adds a touch of magnificence to an otherwise minimalist design. The Mia Platform King Bed does not require a box spring. King mattress not included. Set Includes: One – Mia King Platform Bed Frame