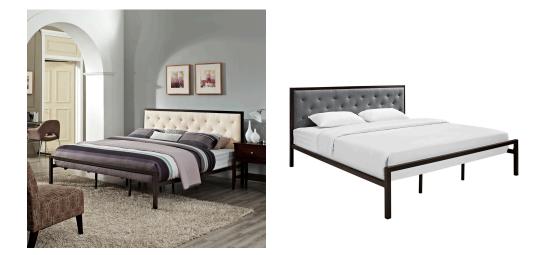

## **Mia King Fabric Bed**

\$569.00

## Description

Sleep peacefully with a platform bed solid in both style and construction. Mia comes with a powder-coated steel frame that offers sturdy and long-lasting support, while the fabric headboard with deep tufted buttons adds a touch of magnificence to an otherwise minimalist design. The Mia Platform King Bed does not require a box spring. King mattress not included. Set Includes: One – Mia King Platform Bed Frame