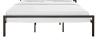

## **Mia King Fabric Bed**

\$569.00

## Description

Sleep peacefully with a platform bed solid in both style and construction. Mia comes with a powder-coated steel frame that offers sturdy and long-lasting support, while the fabric headboard with deep tufted buttons adds a touch of magnificence to an otherwise minimalist design. The Mia Platform King Bed does not require a box spring. King mattress not included. Set Includes: One – Mia King Platform Bed Frame

## **Additional Information**

| SKU        | SMODC16753                                                                                                                                            |
|------------|-------------------------------------------------------------------------------------------------------------------------------------------------------|
| Dimensions | Overall Product Dimensions: 84"L x 78.5"W x<br>43.5"H Headboard Dimensions: 3"L x 78.5"W x<br>43.5"H Footboard Dimensions: 1.5"L x 78.5"W x<br>17.5"H |