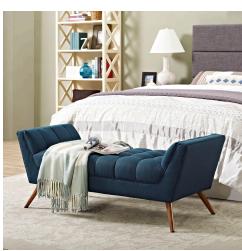

## Description

Embrace leisure time with the artfully designed Response Collection. Exquisitely crafted with a tufted seat and back, gently sloping arms, and adorable design, Response comes well-loved for all the right reasons. Dense foam padding ensures comfort, while the well-orchestrated style will energize your space. Tapered wood legs with non-marketing foot caps finish off this piece of distinction and estimable appeal. Set Includes: One - Response Medium Bench