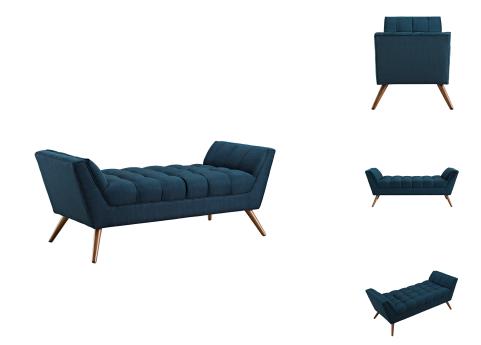

## **Response Medium Upholstered Fabric Bench**

\$562.00

## Description

Embrace leisure time with the artfully designed Response Collection. Exquisitely crafted with a tufted seat and back, gently sloping arms, and adorable design, Response comes well-loved for all the right reasons. Dense foam padding ensures comfort, while the well-orchestrated style will energize your space. Tapered wood legs with non-marketing foot caps finish off this piece of distinction and estimable appeal. Set Includes: One - Response Medium Bench

## **Additional Information**

| SKU        | SMODC11969                                                                                                                                       |
|------------|--------------------------------------------------------------------------------------------------------------------------------------------------|
| Dimensions | Overall Product Dimensions: 53"L x 22"W x 21"H<br>Seat Dimensions: 20"L x 37.5"W x 16"H Armrest<br>Height from Seat: 4.5"H Base Dimensions: 53"W |