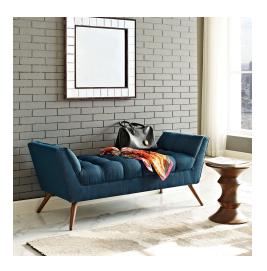

## Description

Embrace leisure time with the artfully designed Response Collection. Exquisitely crafted with a tufted seat and back, gently sloping arms, and adorable design, Response comes well-loved for all the right reasons. Dense foam padding ensures comfort, while the well-orchestrated style will energize your space. Tapered wood legs with non-marketing foot caps finish off this piece of distinction and estimable appeal. Set Includes: One - Response Medium Bench