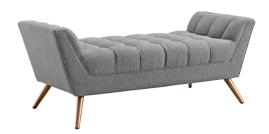

## Description

Embrace leisure time with the artfully designed Response Collection. Exquisitely crafted with a tufted seat and back, gently sloping arms, and adorable design, Response comes well-loved for all the right reasons. Dense foam padding ensures comfort, while the well-orchestrated style will energize your space. Tapered wood legs with non-marketing foot caps finish off this piece of distinction and estimable appeal. Set Includes: One - Response Medium Bench