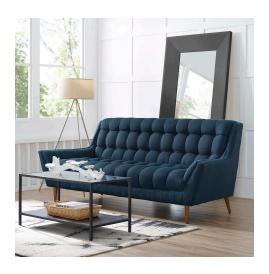

## Description

Embrace leisure time with the artfully designed Response Collection. Exquisitely crafted with a tufted seat and back, gently sloping arms, and adorable design, Response comes well-loved for all the right reasons. Dense foam padding ensures comfort, while the well-orchestrated style will energize your space. Tapered wood legs with non-marketing foot caps finish off this piece of distinction and estimable appeal. Set Includes: One - Response Sofa