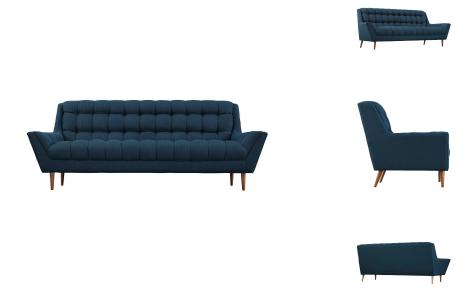

## Description

Embrace leisure time with the artfully designed Response Collection. Exquisitely crafted with a tufted seat and back, gently sloping arms, and adorable design, Response comes well-loved for all the right reasons. Dense foam padding ensures comfort, while the well-orchestrated style will energize your space. Tapered wood legs with non-marketing foot caps finish off this piece of distinction and estimable appeal. Set Includes: One - Response Sofa

## **Additional Information**

| SKU        | SMODC11965                                                                                                                                                                                              |
|------------|---------------------------------------------------------------------------------------------------------------------------------------------------------------------------------------------------------|
| Dimensions | Overall Product Dimensions: 37.5"L x 89"W x 35.5"H Seat Dimensions: 24"L x 72"W x 18"H Armrest Dimensions: 22"H Backrest Dimensions: 73"W x 17.5"H Armrest Height from Seat: 4"H Base Dimenstions: 89"W |