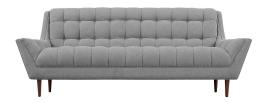

## **Response Upholstered Fabric Sofa**

\$1,891.00

## Description

Embrace leisure time with the artfully designed Response Collection. Exquisitely crafted with a tufted seat and back, gently sloping arms, and adorable design, Response comes well-loved for all the right reasons. Dense foam padding ensures comfort, while the well-orchestrated style will energize your space. Tapered wood legs with non-marketing foot caps finish off this piece of distinction and estimable appeal. Set Includes: One - Response Sofa