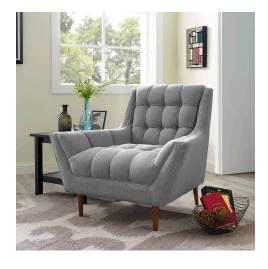

## Description

Embrace leisure time with the artfully designed Response Collection. Exquisitely crafted with a tufted seat and back, gently sloping arms, and adorable design, Response comes well-loved for all the right reasons. Dense foam padding ensures comfort, while the well-orchestrated style will energize your space. Tapered wood legs with non-marketing foot caps finish off this piece of distinction and estimable appeal. Set Includes: 1 - Response Armchair