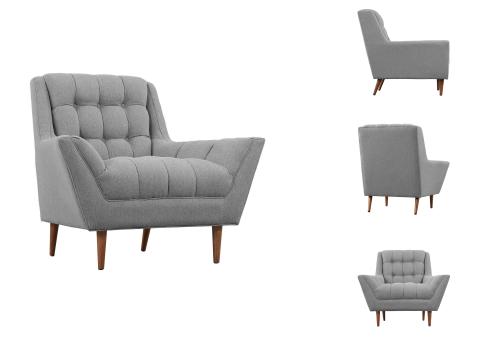

## Description

Embrace leisure time with the artfully designed Response Collection. Exquisitely crafted with a tufted seat and back, gently sloping arms, and adorable design, Response comes well-loved for all the right reasons. Dense foam padding ensures comfort, while the well-orchestrated style will energize your space. Tapered wood legs with non-marketing foot caps finish off this piece of distinction and estimable appeal. Set Includes: 1 - Response Armchair