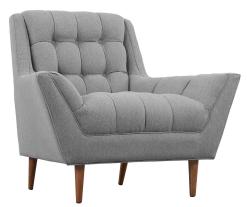

## Description

Embrace leisure time with the artfully designed Response Collection. Exquisitely crafted with a tufted seat and back, gently sloping arms, and adorable design, Response comes well-loved for all the right reasons. Dense foam padding ensures comfort, while the well-orchestrated style will energize your space. Tapered wood legs with non-marketing foot caps finish off this piece of distinction and estimable appeal. Set Includes: 1 - Response Armchair