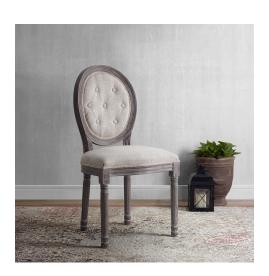

## Description

Revel in the whispered opulence of the Arise Dining Side Chair. Featuring a fluted wood frame, button tufted diamond trim, elegant welting, dense foam padding, an upholstered fabric seat, this oval back dining or accent chair elegantly blends old world charm with modern intrigue. Designed with a weathered vintage French look and an undeniable appeal, Arise supports up to 331 pounds and comes with foot pads to preserve flooring. Comes fully assembled. Set Includes: One – Arise Vintage French Dining Side Chair