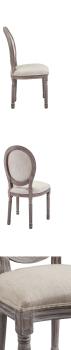

## Description

Revel in the whispered opulence of the Arise Dining Side Chair. Featuring a fluted wood frame, button tufted diamond trim, elegant welting, dense foam padding, an upholstered fabric seat, this oval back dining or accent chair elegantly blends old world charm with modern intrigue. Designed with a weathered vintage French look and an undeniable appeal, Arise supports up to 331 pounds and comes with foot pads to preserve flooring. Comes fully assembled. Set Includes: One – Arise Vintage French Dining Side Chair

## **Additional Information**

| SKU        | SMODC14305                                                                                                                      |
|------------|---------------------------------------------------------------------------------------------------------------------------------|
| Dimensions | Overall Product Dimensions: 19.5"L x 22"W x 37.5"H Seat Dimensions: 19.5"L x 16.5"W x 19.5"H Backrest Dimensions: 15.5"W x 19"H |