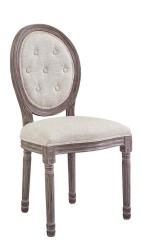

## **Arise Vintage French Upholstered Fabric Dining Side Chair**

\$297.00

## Description

Revel in the whispered opulence of the Arise Dining Side Chair. Featuring a fluted wood frame, button tufted diamond trim, elegant welting, dense foam padding, an upholstered fabric seat, this oval back dining or accent chair elegantly blends old world charm with modern intrigue. Designed with a weathered vintage French look and an undeniable appeal, Arise supports up to 331 pounds and comes with foot pads to preserve flooring. Comes fully assembled. Set Includes: One – Arise Vintage French Dining Side Chair