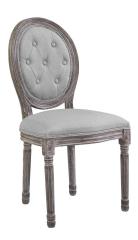

## Description

Revel in the whispered opulence of the Arise Dining Side Chair. Featuring a fluted wood frame, button tufted diamond trim, elegant welting, dense foam padding, an upholstered fabric seat, this oval back dining or accent chair elegantly blends old world charm with modern intrigue. Designed with a weathered vintage French look and an undeniable appeal, Arise supports up to 331 pounds and comes with foot pads to preserve flooring. Comes fully assembled. Set Includes: One – Arise Vintage French Dining Side Chair