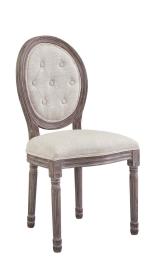

## **Arise Vintage French Upholstered Fabric Dining Side Chair**

\$297.00

## Description

Revel in the whispered opulence of the Arise Dining Side Chair. Featuring a fluted wood frame, button tufted diamond trim, elegant welting, dense foam padding, an upholstered fabric seat, this oval back dining or accent chair elegantly blends old world charm with modern intrigue. Designed with a weathered vintage French look and an undeniable appeal, Arise supports up to 331 pounds and comes with foot pads to preserve flooring. Comes fully assembled. Set Includes: One – Arise Vintage French Dining Side Chair