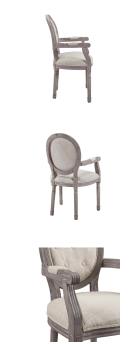

## Description

Revel in the whispered opulence of the Arise Dining Armchair. Featuring a fluted wood frame, button tufted diamond trim, elegant welting, dense foam padding, an upholstered fabric seat, and scooped armrests, this oval back dining or accent chair elegantly blends old world charm with modern intrigue. Designed with a weathered vintage French look and an undeniable appeal, Arise supports up to 331 pounds and comes with foot pads to preserve flooring. Comes fully assembled. Set Includes: One – Arise Vintage French Dining Armchair