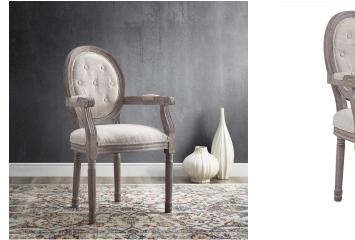

## Description

Revel in the whispered opulence of the Arise Dining Armchair. Featuring a fluted wood frame, button tufted diamond trim, elegant welting, dense foam padding, an upholstered fabric seat, and scooped armrests, this oval back dining or accent chair elegantly blends old world charm with modern intrigue. Designed with a weathered vintage French look and an undeniable appeal, Arise supports up to 331 pounds and comes with foot pads to preserve flooring. Comes fully assembled. Set Includes: One – Arise Vintage French Dining Armchair