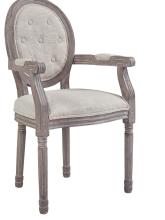

## Description

Revel in the whispered opulence of the Arise Dining Armchair. Featuring a fluted wood frame, button tufted diamond trim, elegant welting, dense foam padding, an upholstered fabric seat, and scooped armrests, this oval back dining or accent chair elegantly blends old world charm with modern intrigue. Designed with a weathered vintage French look and an undeniable appeal, Arise supports up to 331 pounds and comes with foot pads to preserve flooring. Comes fully assembled. Set Includes: One – Arise Vintage French Dining Armchair