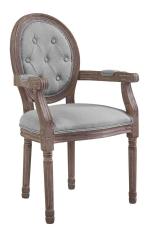

## Description

Revel in the whispered opulence of the Arise Dining Armchair. Featuring a fluted wood frame, button tufted diamond trim, elegant welting, dense foam padding, an upholstered fabric seat, and scooped armrests, this oval back dining or accent chair elegantly blends old world charm with modern intrigue. Designed with a weathered vintage French look and an undeniable appeal, Arise supports up to 331 pounds and comes with foot pads to preserve flooring. Comes fully assembled. Set Includes: One – Arise Vintage French Dining Armchair