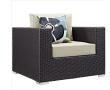

## **Convene 6 Piece Outdoor Patio Sectional Set**

\$3,373.00

## Description

Gather stages of sensitivity with the Convene Outdoor Sectional series. Made with a synthetic rattan weave and a powder-coated aluminum frame, Convene is a versatile outdoor furniture set that shifts and combines according to the spontaneous needs of the moment. Outfitted with all-weather fabric cushions, leave a positive impression on friends and family while enhancing your patio, backyard, or poolside repast in this series of palpable distinction. This installment of the series is an Outdoor Patio Sectional Sofa Set. Set Includes: One – Convene Outdoor Patio Armchair Section One – Convene Outdoor Patio Armless Section Two – Convene Outdoor Patio Ottoman