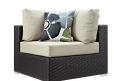

## Description

Gather stages of sensitivity with the Convene Outdoor Sectional series. Made with a synthetic rattan weave and a powder-coated aluminum frame, Convene is a versatile outdoor furniture set that shifts and combines according to the spontaneous needs of the moment. Outfitted with all-weather fabric cushions, leave a positive impression on friends and family while enhancing your patio, backyard, or poolside repast in this series of palpable distinction. This installment of the series is an Outdoor Patio Sectional Sofa Set. Set Includes: One – Convene Outdoor Patio Armchair Section One – Convene Outdoor Patio Armless Section Two – Convene Outdoor Patio Ottoman

## SMODC13435

Overall Product Dimensions: 73"L x 121"W x 33.5"H Overall Corner Dimensions: 35.5"L x 35.5"W x 25.5 - 33.5"H Seat Dimensions: 22.5"L x 17.5"H Armrest Height: 25.5"H Cushion Thichkness: 5"H Seat Cushion Dimensions: 28.5"L x 28.5"W x 15.5"H Back Cushion: Overall Armchair Dimensions: 35"L x 37.5"W x 25.5 -33"H Cushion Thickness: 5"H Overall Armless Dimensions: 35"L x 28.5"W x 25.5 - 33"H Seat Cushion Dimensions: 22.5"L x 28.5"W x 17.5"H Backrest Dimensions: 6"L x 28.5"W x 15.5"H Overall Ottoman Dimensions: 25"L x 25"W x 12 -17.5"H Base Dimensions: 25"L x 25"W