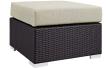

## Description

Gather stages of sensitivity with the Convene Outdoor Sectional series. Made with a synthetic rattan weave and a powder-coated aluminum frame, Convene is a versatile outdoor furniture set that shifts and combines according to the spontaneous needs of the moment. Outfitted with all-weather fabric cushions, leave a positive impression on friends and family while enhancing your patio, backyard, or poolside repast in this series of palpable distinction. This installment of the series is an Outdoor Patio Sectional Sofa Set. Set Includes: One – Convene Outdoor Patio Armchair Section One – Convene Outdoor Patio Armless Section Two – Convene Outdoor Patio Ottoman

## SMODC13435

Overall Product Dimensions: 73"L x 121"W x 33.5"H Overall Corner Dimensions: 35.5"L x 35.5"W x 25.5 - 33.5"H Seat Dimensions: 22.5"L x 17.5"H Armrest Height: 25.5"H Cushion Thichkness: 5"H Seat Cushion Dimensions: 28.5"L x 28.5"W x 15.5"H Back Cushion: Overall Armchair Dimensions: 35"L x 37.5"W x 25.5 -33"H Cushion Thickness: 5"H Overall Armless Dimensions: 35"L x 28.5"W x 25.5 - 33"H Seat Cushion Dimensions: 22.5"L x 28.5"W x 17.5"H Backrest Dimensions: 6"L x 28.5"W x 15.5"H Overall Ottoman Dimensions: 25"L x 25"W x 12 -17.5"H Base Dimensions: 25"L x 25"W