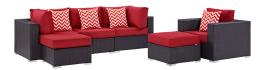

## **Convene 6 Piece Outdoor Patio Sectional Set**

\$3,373.00

## Description

Gather stages of sensitivity with the Convene Outdoor Sectional series. Made with a synthetic rattan weave and a powder-coated aluminum frame, Convene is a versatile outdoor furniture set that shifts and combines according to the spontaneous needs of the moment. Outfitted with all-weather fabric cushions, leave a positive impression on friends and family while enhancing your patio, backyard, or poolside repast in this series of palpable distinction. This installment of the series is an Outdoor Patio Sectional Sofa Set. Set Includes: One – Convene Outdoor Patio Armchair Section One – Convene Outdoor Patio Armless Section Two – Convene Outdoor Patio Ottoman