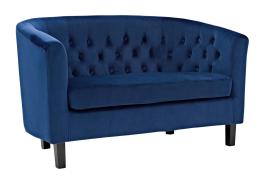

## **Prospect Performance Velvet Loveseat**

\$579.00

## Description

Intrinsically luxurious, Prospect Performance Velvet Loveseat is a throwback to the classic Chesterfield design, while delivering an engaging modern look filled with passion and drive. Button tufting and sweeping curves blend to form a contemporary lounge piece that all will be drawn to. This cozy loveseat with espresso stained wood legs and non-marking foot caps features comfortable foam padding and a soft, stain-resistant performance velvet polyester upholstery. Set Includes: One - Prospect Loveseat