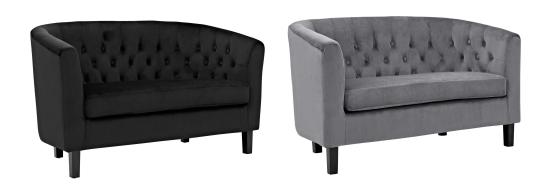

## **Prospect Performance Velvet Loveseat**

\$579.00

## Description

Intrinsically luxurious, Prospect Performance Velvet Loveseat is a throwback to the classic Chesterfield design, while delivering an engaging modern look filled with passion and drive. Button tufting and sweeping curves blend to form a contemporary lounge piece that all will be drawn to. This cozy loveseat with espresso stained wood legs and non-marking foot caps features comfortable foam padding and a soft, stain-resistant performance velvet polyester upholstery. Set Includes: One - Prospect Loveseat