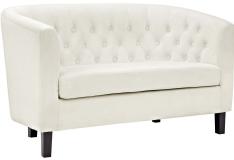

## **Prospect Performance Velvet Loveseat**

\$579.00

## Description

Intrinsically luxurious, Prospect Performance Velvet Loveseat is a throwback to the classic Chesterfield design, while delivering an engaging modern look filled with passion and drive. Button tufting and sweeping curves blend to form a contemporary lounge piece that all will be drawn to. This cozy loveseat with espresso stained wood legs and non-marking foot caps features comfortable foam padding and a soft, stain-resistant performance velvet polyester upholstery. Set Includes: One - Prospect Loveseat