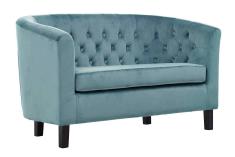

## **Prospect Performance Velvet Loveseat**

\$579.00

## Description

Intrinsically luxurious, Prospect Performance Velvet Loveseat is a throwback to the classic Chesterfield design, while delivering an engaging modern look filled with passion and drive. Button tufting and sweeping curves blend to form a contemporary lounge piece that all will be drawn to. This cozy loveseat with espresso stained wood legs and non-marking foot caps features comfortable foam padding and a soft, stain-resistant performance velvet polyester upholstery. Set Includes: One - Prospect Loveseat