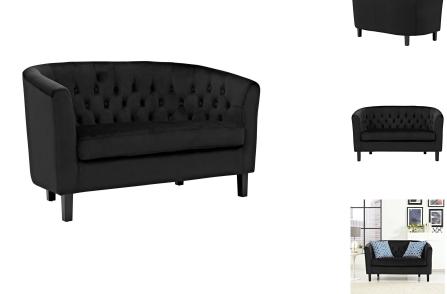

## **Prospect Performance Velvet Loveseat**

\$579.00

## Description

Intrinsically luxurious, Prospect Performance Velvet Loveseat is a throwback to the classic Chesterfield design, while delivering an engaging modern look filled with passion and drive. Button tufting and sweeping curves blend to form a contemporary lounge piece that all will be drawn to. This cozy loveseat with espresso stained wood legs and non-marking foot caps features comfortable foam padding and a soft, stain-resistant performance velvet polyester upholstery. Set Includes: One - Prospect Loveseat