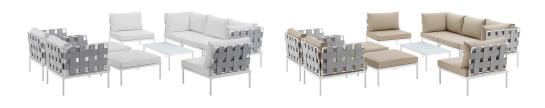

## Description

Engage life with Harmony Outdoor Patio Sectional Sofa Furniture Set. Enjoy casual conversation under the open sky with an all-weather waterproof furniture set that delivers an exceptional outdoor porch, patio, balcony or garden experience. An exceptional modern patio furniture set that exceeds expectations, this Harmony Outdoor Sectional set comes with long-lasting machine washable cushions, silk polyester seat back weave, square powder coated aluminum bases, tempered glass top tables, and non-marking foot caps. A sectional sofa that arranges according to the spontaneous needs of your guests, set your sights on open and inspired moments with the Harmony Outdoor Patio Collection. Set Includes: One – Harmony Cofee Table Three – Harmony Armless Chair Two – Harmony Armchair Two – Harmony Corner Sofa Two – Harmony Ottoman