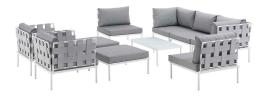

## Harmony 10 Piece Outdoor Patio Aluminum Sectional Sofa Set

\$4,871.00

## Description

Engage life with Harmony Outdoor Patio Sectional Sofa Furniture Set. Enjoy casual conversation under the open sky with an all-weather waterproof furniture set that delivers an exceptional outdoor porch, patio, balcony or garden experience. An exceptional modern patio furniture set that exceeds expectations, this Harmony Outdoor Sectional set comes with long-lasting machine washable cushions, silk polyester seat back weave, square powder coated aluminum bases, tempered glass top tables, and non-marking foot caps. A sectional sofa that arranges according to the spontaneous needs of your guests, set your sights on open and inspired moments with the Harmony Outdoor Patio Collection. Set Includes: One – Harmony Cofee Table Three – Harmony Armless Chair Two – Harmony Armchair Two – Harmony Corner Sofa Two – Harmony Ottoman