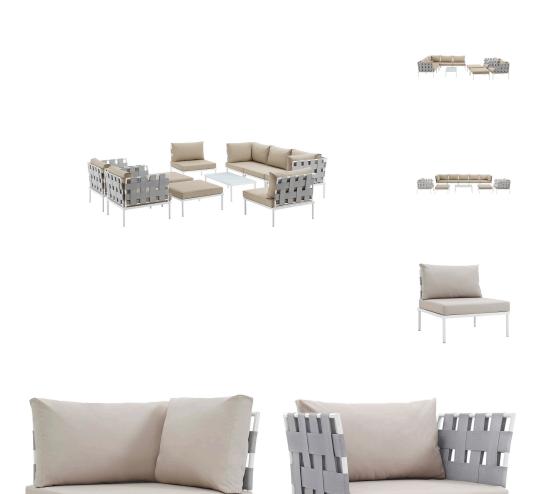

## Harmony 10 Piece Outdoor Patio Aluminum Sectional Sofa Set

\$4,871.00

## Description

Engage life with Harmony Outdoor Patio Sectional Sofa Furniture Set. Enjoy casual conversation under the open sky with an all-weather waterproof furniture set that delivers an exceptional outdoor porch, patio, balcony or garden experience. An exceptional modern patio furniture set that exceeds expectations, this Harmony Outdoor Sectional set comes with long-lasting machine washable cushions, silk polyester seat back weave, square powder coated aluminum bases, tempered glass top tables, and non-marking foot caps. A sectional sofa that arranges according to the spontaneous needs of your guests, set your sights on open and inspired moments with the Harmony Outdoor Patio Collection. Set Includes: One – Harmony Cofee Table Three – Harmony Armless Chair Two – Harmony Armchair Two – Harmony Corner Sofa Two – Harmony Ottoman

## **Additional Information**

| SKU        | SMODC13947                                                                                                                                                                                                                                                                                                                                          |
|------------|-----------------------------------------------------------------------------------------------------------------------------------------------------------------------------------------------------------------------------------------------------------------------------------------------------------------------------------------------------|
| Dimensions | Overall Product Dimensions: 64.5"L x 223"W x 32"H Overall Armchair Dimensions: 33"L x 35"W x 32"H Overall Armless Dimensions: 33"L x 31.5"W x 32"H Overall Corner Sofa Dimensions: 33"L x 33"W x 32"H Overall Ottoman Dimensions: 31.5"L x 31.5"W x 15.5"H Overall Coffee Table Dimensions: 21.5"L x 41.5"W x 11.5"H Floor to Bottom of Table: 10"H |