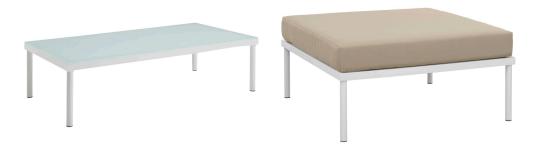

## Description

Engage life with Harmony Outdoor Patio Sectional Sofa Furniture Set. Enjoy casual conversation under the open sky with an all-weather waterproof furniture set that delivers an exceptional outdoor porch, patio, balcony or garden experience. An exceptional modern patio furniture set that exceeds expectations, this Harmony Outdoor Sectional set comes with long-lasting machine washable cushions, silk polyester seat back weave, square powder coated aluminum bases, tempered glass top tables, and non-marking foot caps. A sectional sofa that arranges according to the spontaneous needs of your guests, set your sights on open and inspired moments with the Harmony Outdoor Patio Collection. Set Includes: One – Harmony Cofee Table Three – Harmony Armless Chair Two – Harmony Armchair Two – Harmony Corner Sofa Two – Harmony Ottoman

## **Additional Information**

| SKU        | SMODC13947                                                                                                                                                                                                                                                                                                                                          |
|------------|-----------------------------------------------------------------------------------------------------------------------------------------------------------------------------------------------------------------------------------------------------------------------------------------------------------------------------------------------------|
| Dimensions | Overall Product Dimensions: 64.5"L x 223"W x 32"H Overall Armchair Dimensions: 33"L x 35"W x 32"H Overall Armless Dimensions: 33"L x 31.5"W x 32"H Overall Corner Sofa Dimensions: 33"L x 33"W x 32"H Overall Ottoman Dimensions: 31.5"L x 31.5"W x 15.5"H Overall Coffee Table Dimensions: 21.5"L x 41.5"W x 11.5"H Floor to Bottom of Table: 10"H |