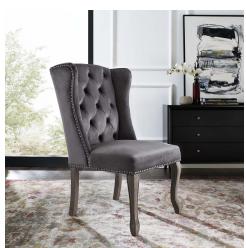

## **Description**

Bring French-inspired style and vintage charm to your living space with the Apprise Performance Velvet Dining Side Chair. Elegantly designed with deep-button tufting, a silver polished metal pull ring, classic nailhead trim, and weathered wood cabriole legs with chiseled artisan detail, this wingback chair makes a chic statement with timeless detail and modern farmhouse intrigue. Finely upholstered in stain-resistant performance velvet, with dense foam padding and a sinuous spring support system for a comfortable, supportive seat experience. Chair Weight Capacity: 300 lbs. Set Includes: One - Apprise French Vintage Dining Side Chair