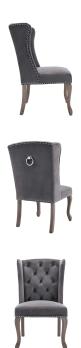

## **Description**

Bring French-inspired style and vintage charm to your living space with the Apprise Performance Velvet Dining Side Chair. Elegantly designed with deep-button tufting, a silver polished metal pull ring, classic nailhead trim, and weathered wood cabriole legs with chiseled artisan detail, this wingback chair makes a chic statement with timeless detail and modern farmhouse intrigue. Finely upholstered in stain-resistant performance velvet, with dense foam padding and a sinuous spring support system for a comfortable, supportive seat experience. Chair Weight Capacity: 300 lbs. Set Includes: One - Apprise French Vintage Dining Side Chair