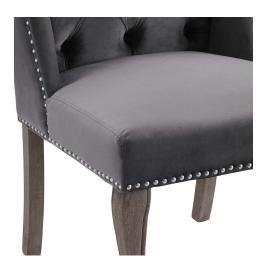

## **Description**

Bring French-inspired style and vintage charm to your living space with the Apprise Performance Velvet Dining Side Chair. Elegantly designed with deep-button tufting, a silver polished metal pull ring, classic nailhead trim, and weathered wood cabriole legs with chiseled artisan detail, this wingback chair makes a chic statement with timeless detail and modern farmhouse intrigue. Finely upholstered in stain-resistant performance velvet, with dense foam padding and a sinuous spring support system for a comfortable, supportive seat experience. Chair Weight Capacity: 300 lbs. Set Includes: One - Apprise French Vintage Dining Side Chair