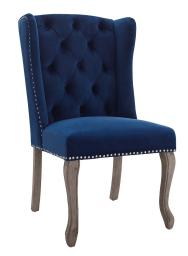

## **Apprise French Vintage Dining Performance Velvet Side Chair**

\$424.00

## **Description**

Bring French-inspired style and vintage charm to your living space with the Apprise Performance Velvet Dining Side Chair. Elegantly designed with deep-button tufting, a silver polished metal pull ring, classic nailhead trim, and weathered wood cabriole legs with chiseled artisan detail, this wingback chair makes a chic statement with timeless detail and modern farmhouse intrigue. Finely upholstered in stain-resistant performance velvet, with dense foam padding and a sinuous spring support system for a comfortable, supportive seat experience. Chair Weight Capacity: 300 lbs. Set Includes: One - Apprise French Vintage Dining Side Chair