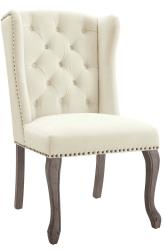

## **Apprise French Vintage Dining Performance Velvet Side Chair**

\$424.00

## **Description**

Bring French-inspired style and vintage charm to your living space with the Apprise Performance Velvet Dining Side Chair. Elegantly designed with deep-button tufting, a silver polished metal pull ring, classic nailhead trim, and weathered wood cabriole legs with chiseled artisan detail, this wingback chair makes a chic statement with timeless detail and modern farmhouse intrigue. Finely upholstered in stain-resistant performance velvet, with dense foam padding and a sinuous spring support system for a comfortable, supportive seat experience. Chair Weight Capacity: 300 lbs. Set Includes: One - Apprise French Vintage Dining Side Chair