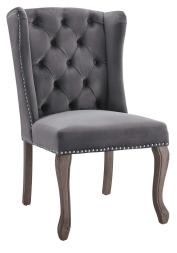

## **Apprise French Vintage Dining Performance Velvet Side Chair**

\$424.00

## **Description**

Bring French-inspired style and vintage charm to your living space with the Apprise Performance Velvet Dining Side Chair. Elegantly designed with deep-button tufting, a silver polished metal pull ring, classic nailhead trim, and weathered wood cabriole legs with chiseled artisan detail, this wingback chair makes a chic statement with timeless detail and modern farmhouse intrigue. Finely upholstered in stain-resistant performance velvet, with dense foam padding and a sinuous spring support system for a comfortable, supportive seat experience. Chair Weight Capacity: 300 lbs. Set Includes: One - Apprise French Vintage Dining Side Chair