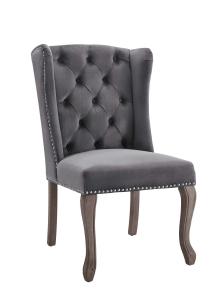

## **Apprise French Vintage Dining Performance Velvet Side Chair**

\$424.00

## **Description**

Bring French-inspired style and vintage charm to your living space with the Apprise Performance Velvet Dining Side Chair. Elegantly designed with deep-button tufting, a silver polished metal pull ring, classic nailhead trim, and weathered wood cabriole legs with chiseled artisan detail, this wingback chair makes a chic statement with timeless detail and modern farmhouse intrigue. Finely upholstered in stain-resistant performance velvet, with dense foam padding and a sinuous spring support system for a comfortable, supportive seat experience. Chair Weight Capacity: 300 lbs. Set Includes: One - Apprise French Vintage Dining Side Chair