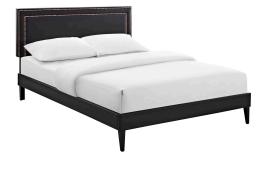

## Virginia King Vinyl Platform Bed With Squared Tapered Legs

\$543.00

## Description

Accelerate your bedroom decor with the Virginia Platform Bed. Made with a solid wood frame upholstered in vinyl, Virginia features tapered wood legs, plastic foot glides, stylish headboard, and ten sturdy wood slats with a centered supporting bar and two support legs for enhanced stability. Due to the wooden slat support system, the use of a box spring is unnecessary. Virginia supports memory foam mattresses such as our Aveline series. Perfect for mid-century modern, eclectic and contemporary bedrooms. Mattress not included. Assembly Required. Set Includes: One – Jessamine King Headboard One – Tessie King Bed Frame with Squared Tapered Legs