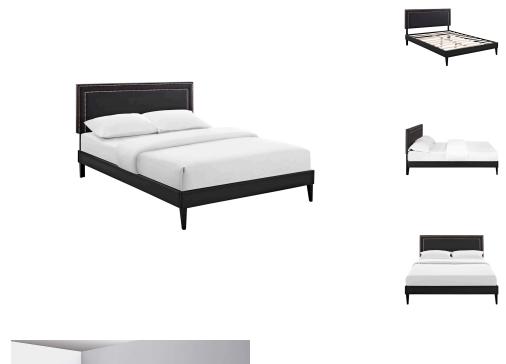

## Virginia King Vinyl Platform Bed With Squared Tapered Legs

\$543.00

## Description

Accelerate your bedroom decor with the Virginia Platform Bed. Made with a solid wood frame upholstered in vinyl, Virginia features tapered wood legs, plastic foot glides, stylish headboard, and ten sturdy wood slats with a centered supporting bar and two support legs for enhanced stability. Due to the wooden slat support system, the use of a box spring is unnecessary. Virginia supports memory foam mattresses such as our Aveline series. Perfect for mid-century modern, eclectic and contemporary bedrooms. Mattress not included. Assembly Required. Set Includes: One – Jessamine King Headboard One – Tessie King Bed Frame with Squared Tapered Legs

## **Additional Information**

| SKU        | SMODC17486                                                                                                                                                                                          |
|------------|-----------------------------------------------------------------------------------------------------------------------------------------------------------------------------------------------------|
| Dimensions | Overall Product Dimensions: 83.5"L x 79.5"W x 40 - 47.5"H Overall Headboard Dimensions: 3"L x 79.5"W x 40 - 47.5"H Headboard Dimensions: 3"L x 79.5"W x 22.5"H Floor to Bottom of Headboard: 17.5"H |