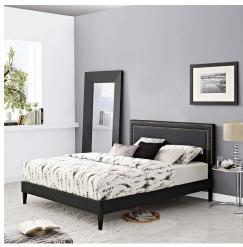

## Virginia King Vinyl Platform Bed With Squared Tapered Legs

\$543.00

## Description

Accelerate your bedroom decor with the Virginia Platform Bed. Made with a solid wood frame upholstered in vinyl, Virginia features tapered wood legs, plastic foot glides, stylish headboard, and ten sturdy wood slats with a centered supporting bar and two support legs for enhanced stability. Due to the wooden slat support system, the use of a box spring is unnecessary. Virginia supports memory foam mattresses such as our Aveline series. Perfect for mid-century modern, eclectic and contemporary bedrooms. Mattress not included. Assembly Required. Set Includes: One – Jessamine King Headboard One – Tessie King Bed Frame with Squared Tapered Legs