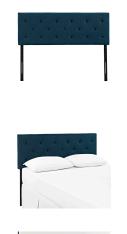

## Description

Enhance your decor with the distinguished Modway Terisa Button Tufted Linen Fabric Upholstered Queen Headboard. Magnificently adorned with deep button tufting and a diamond-patterned trim, Terisa Queen Headboard comes finely upholstered in polyester, a solid wood frame, adjustable wood legs, and dense foam padding for ultimate support. Rejoice with a contemporary design that exceptionally compliments your bedroom decor and fits most queen beds. Set Includes: One – Terisa Queen Headboard