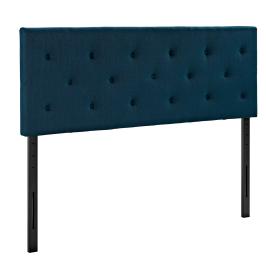

## Description

Enhance your decor with the distinguished Modway Terisa Button Tufted Linen Fabric Upholstered Queen Headboard. Magnificently adorned with deep button tufting and a diamond-patterned trim, Terisa Queen Headboard comes finely upholstered in polyester, a solid wood frame, adjustable wood legs, and dense foam padding for ultimate support. Rejoice with a contemporary design that exceptionally compliments your bedroom decor and fits most queen beds. Set Includes: One – Terisa Queen Headboard