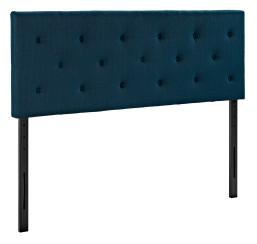

## Terisa Queen Upholstered Fabric Headboard

\$196.00

## Description

Enhance your decor with the distinguished Modway Terisa Button Tufted Linen Fabric Upholstered Queen Headboard. Magnificently adorned with deep button tufting and a diamond-patterned trim, Terisa Queen Headboard comes finely upholstered in polyester, a solid wood frame, adjustable wood legs, and dense foam padding for ultimate support. Rejoice with a contemporary design that exceptionally compliments your bedroom decor and fits most queen beds. Set Includes: One – Terisa Queen Headboard