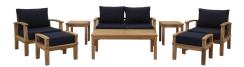

## **Marina 8 Piece Outdoor Patio Teak Set**

\$4,752.00

## Description

Harbor your greatest expectations with the luxurious Marina Teak Wood Outdoor Patio Furniture Sofa Sectional set. Marina Patio Furniture series has a seating arrangement perfect for every member of your crew as you breathe the fresh, crisp air of a day spent with friends and family. Known for its natural ability to withstand extreme weather conditions, teak is the wood selection of choice for long-lasting outdoor patio furniture. Now you can enjoy Marina Teak Wood Outdoor Sectional Sofa set with its durable construction and all-weather cushions, alongside a modern design that persistently looks new and welcoming in your patio seating environs. Assembly required. Set Includes: One - Marina Teak Coffee Table One - Marina Teak Sofa Two - Marina Teak Armchair Two - Marina Teak Ottoman Two - Marina Teak Side Table