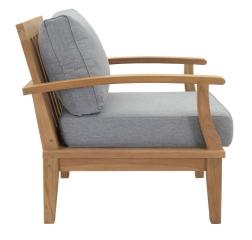

## Description

Harbor your greatest expectations with the luxurious Marina Teak Wood Outdoor Patio Furniture Sofa Sectional set. Marina Patio Furniture series has a seating arrangement perfect for every member of your crew as you breathe the fresh, crisp air of a day spent with friends and family. Known for its natural ability to withstand extreme weather conditions, teak is the wood selection of choice for long-lasting outdoor patio furniture. Now you can enjoy Marina Teak Wood Outdoor Sectional Sofa set with its durable construction and all-weather cushions, alongside a modern design that persistently looks new and welcoming in your patio seating environs. Assembly required. Set Includes: One - Marina Teak Coffee Table One - Marina Teak Sofa Two - Marina Teak Armchair Two - Marina Teak Ottoman Two - Marina Teak Side Table

## **Additional Information**

| SKU        | SMODC11563                                                                                                                                                                                                                                                                                                                                                                                                                                                                 |
|------------|----------------------------------------------------------------------------------------------------------------------------------------------------------------------------------------------------------------------------------------------------------------------------------------------------------------------------------------------------------------------------------------------------------------------------------------------------------------------------|
| Dimensions | Overall Product Dimensions: 54.5"L x 160.5"W x 31.5"H Overall Sofa Dimensions: 32.5"L x 56.5"W x 31.5"H Overall Ottoman Dimensions: 23.5"L x 21"W x 11"H Overall Coffee Table Dimensions: 23.5"L x 47"W x 17.5"H Overall Armchair Dimensions: 31.5"L x 32.5"W x 31.5"H Overall Side Table Dimensions: 19.5"L x 19.5"W x 19.5"H Seat Dimensions: 31"L x 26"W x 12"H Backrest Height: 20"H Armrest Height: 12"H Floor to underside of table: 16.5"H Table top thickness: 1"H |