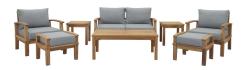

## **Marina 8 Piece Outdoor Patio Teak Set**

\$4,752.00

## Description

Harbor your greatest expectations with the luxurious Marina Teak Wood Outdoor Patio Furniture Sofa Sectional set. Marina Patio Furniture series has a seating arrangement perfect for every member of your crew as you breathe the fresh, crisp air of a day spent with friends and family. Known for its natural ability to withstand extreme weather conditions, teak is the wood selection of choice for long-lasting outdoor patio furniture. Now you can enjoy Marina Teak Wood Outdoor Sectional Sofa set with its durable construction and all-weather cushions, alongside a modern design that persistently looks new and welcoming in your patio seating environs. Assembly required. Set Includes: One - Marina Teak Coffee Table One - Marina Teak Sofa Two - Marina Teak Armchair Two - Marina Teak Ottoman Two - Marina Teak Side Table

## **Additional Information**

| SKU        | SMODC11563                                                                                                                                                                                                                                                                                                                                                                                                                                                                 |
|------------|----------------------------------------------------------------------------------------------------------------------------------------------------------------------------------------------------------------------------------------------------------------------------------------------------------------------------------------------------------------------------------------------------------------------------------------------------------------------------|
| Dimensions | Overall Product Dimensions: 54.5"L x 160.5"W x 31.5"H Overall Sofa Dimensions: 32.5"L x 56.5"W x 31.5"H Overall Ottoman Dimensions: 23.5"L x 21"W x 11"H Overall Coffee Table Dimensions: 23.5"L x 47"W x 17.5"H Overall Armchair Dimensions: 31.5"L x 32.5"W x 31.5"H Overall Side Table Dimensions: 19.5"L x 19.5"W x 19.5"H Seat Dimensions: 31"L x 26"W x 12"H Backrest Height: 20"H Armrest Height: 12"H Floor to underside of table: 16.5"H Table top thickness: 1"H |