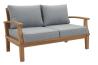

## Description

Harbor your greatest expectations with the luxurious Marina Teak Wood Outdoor Patio Furniture Sofa Sectional set. Marina Patio Furniture series has a seating arrangement perfect for every member of your crew as you breathe the fresh, crisp air of a day spent with friends and family. Known for its natural ability to withstand extreme weather conditions, teak is the wood selection of choice for long-lasting outdoor patio furniture. Now you can enjoy Marina Teak Wood Outdoor Sectional Sofa set with its durable construction and all-weather cushions, alongside a modern design that persistently looks new and welcoming in your patio seating environs. Assembly required. Set Includes: One - Marina Teak Coffee Table One - Marina Teak Sofa Two - Marina Teak Armchair Two - Marina Teak Ottoman Two - Marina Teak Side Table