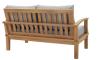

## Description

Harbor your greatest expectations with the luxurious Marina Teak Wood Outdoor Patio Furniture Sofa Sectional set. Marina Patio Furniture series has a seating arrangement perfect for every member of your crew as you breathe the fresh, crisp air of a day spent with friends and family. Known for its natural ability to withstand extreme weather conditions, teak is the wood selection of choice for long-lasting outdoor patio furniture. Now you can enjoy Marina Teak Wood Outdoor Sectional Sofa set with its durable construction and all-weather cushions, alongside a modern design that persistently looks new and welcoming in your patio seating environs. Assembly required. Set Includes: One - Marina Teak Coffee Table One - Marina Teak Sofa Two - Marina Teak Armchair Two - Marina Teak Ottoman Two - Marina Teak Side Table