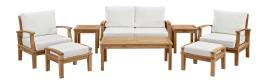

## **Marina 8 Piece Outdoor Patio Teak Set**

\$4,752.00

## Description

Harbor your greatest expectations with the luxurious Marina Teak Wood Outdoor Patio Furniture Sofa Sectional set. Marina Patio Furniture series has a seating arrangement perfect for every member of your crew as you breathe the fresh, crisp air of a day spent with friends and family. Known for its natural ability to withstand extreme weather conditions, teak is the wood selection of choice for long-lasting outdoor patio furniture. Now you can enjoy Marina Teak Wood Outdoor Sectional Sofa set with its durable construction and all-weather cushions, alongside a modern design that persistently looks new and welcoming in your patio seating environs. Assembly required. Set Includes: One - Marina Teak Coffee Table One - Marina Teak Sofa Two - Marina Teak Armchair Two - Marina Teak Ottoman Two - Marina Teak Side Table