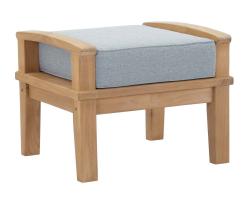

## Description

Harbor your greatest expectations with the luxurious Marina Teak Wood Outdoor Patio Furniture Sofa Sectional set. Marina Patio Furniture series has a seating arrangement perfect for every member of your crew as you breathe the fresh, crisp air of a day spent with friends and family. Known for its natural ability to withstand extreme weather conditions, teak is the wood selection of choice for long-lasting outdoor patio furniture. Now you can enjoy Marina Teak Wood Outdoor Sectional Sofa set with its durable construction and all-weather cushions, alongside a modern design that persistently looks new and welcoming in your patio seating environs. Assembly required. Set Includes: One - Marina Teak Coffee Table One - Marina Teak Sofa Two - Marina Teak Armchair Two - Marina Teak Ottoman Two - Marina Teak Side Table

## **Additional Information**

| SKU        | SMODC11563                                                                                                                                                                                                                                                                                                                                                                                                                                                                 |
|------------|----------------------------------------------------------------------------------------------------------------------------------------------------------------------------------------------------------------------------------------------------------------------------------------------------------------------------------------------------------------------------------------------------------------------------------------------------------------------------|
| Dimensions | Overall Product Dimensions: 54.5"L x 160.5"W x 31.5"H Overall Sofa Dimensions: 32.5"L x 56.5"W x 31.5"H Overall Ottoman Dimensions: 23.5"L x 21"W x 11"H Overall Coffee Table Dimensions: 23.5"L x 47"W x 17.5"H Overall Armchair Dimensions: 31.5"L x 32.5"W x 31.5"H Overall Side Table Dimensions: 19.5"L x 19.5"W x 19.5"H Seat Dimensions: 31"L x 26"W x 12"H Backrest Height: 20"H Armrest Height: 12"H Floor to underside of table: 16.5"H Table top thickness: 1"H |