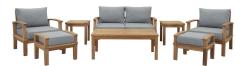

## Description

Harbor your greatest expectations with the luxurious Marina Teak Wood Outdoor Patio Furniture Sofa Sectional set. Marina Patio Furniture series has a seating arrangement perfect for every member of your crew as you breathe the fresh, crisp air of a day spent with friends and family. Known for its natural ability to withstand extreme weather conditions, teak is the wood selection of choice for long-lasting outdoor patio furniture. Now you can enjoy Marina Teak Wood Outdoor Sectional Sofa set with its durable construction and all-weather cushions, alongside a modern design that persistently looks new and welcoming in your patio seating environs. Assembly required. Set Includes: One - Marina Teak Coffee Table One - Marina Teak Sofa Two - Marina Teak Armchair Two - Marina Teak Ottoman Two - Marina Teak Side Table