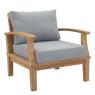

## Description

Harbor your greatest expectations with the luxurious Marina Teak Wood Outdoor Patio Furniture Sofa Sectional set. Marina Patio Furniture series has a seating arrangement perfect for every member of your crew as you breathe the fresh, crisp air of a day spent with friends and family. Known for its natural ability to withstand extreme weather conditions, teak is the wood selection of choice for long-lasting outdoor patio furniture. Now you can enjoy Marina Teak Wood Outdoor Sectional Sofa set with its durable construction and all-weather cushions, alongside a modern design that persistently looks new and welcoming in your patio seating environs. Assembly required. Set Includes: One - Marina Teak Coffee Table One - Marina Teak Sofa Two - Marina Teak Armchair Two - Marina Teak Ottoman Two - Marina Teak Side Table