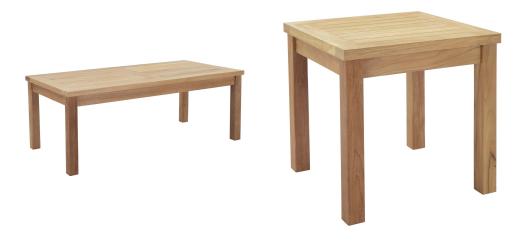

## Description

Harbor your greatest expectations with the luxurious Marina Teak Wood Outdoor Patio Furniture Sofa Sectional set. Marina Patio Furniture series has a seating arrangement perfect for every member of your crew as you breathe the fresh, crisp air of a day spent with friends and family. Known for its natural ability to withstand extreme weather conditions, teak is the wood selection of choice for long-lasting outdoor patio furniture. Now you can enjoy Marina Teak Wood Outdoor Sectional Sofa set with its durable construction and all-weather cushions, alongside a modern design that persistently looks new and welcoming in your patio seating environs. Assembly required. Set Includes: One - Marina Teak Coffee Table One - Marina Teak Sofa Two - Marina Teak Armchair Two - Marina Teak Ottoman Two - Marina Teak Side Table

## **Additional Information**

| SKU        | SMODC11563                                                                                                                                                                                                                                                                                                                                                                                                                                                                 |
|------------|----------------------------------------------------------------------------------------------------------------------------------------------------------------------------------------------------------------------------------------------------------------------------------------------------------------------------------------------------------------------------------------------------------------------------------------------------------------------------|
| Dimensions | Overall Product Dimensions: 54.5"L x 160.5"W x 31.5"H Overall Sofa Dimensions: 32.5"L x 56.5"W x 31.5"H Overall Ottoman Dimensions: 23.5"L x 21"W x 11"H Overall Coffee Table Dimensions: 23.5"L x 47"W x 17.5"H Overall Armchair Dimensions: 31.5"L x 32.5"W x 31.5"H Overall Side Table Dimensions: 19.5"L x 19.5"W x 19.5"H Seat Dimensions: 31"L x 26"W x 12"H Backrest Height: 20"H Armrest Height: 12"H Floor to underside of table: 16.5"H Table top thickness: 1"H |