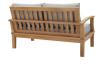

## Description

Harbor your greatest expectations with the luxurious Marina Teak Wood Outdoor Patio Furniture Sofa Sectional set. Marina Patio Furniture series has a seating arrangement perfect for every member of your crew as you breathe the fresh, crisp air of a day spent with friends and family. Known for its natural ability to withstand extreme weather conditions, teak is the wood selection of choice for long-lasting outdoor patio furniture. Now you can enjoy Marina Teak Wood Outdoor Sectional Sofa set with its durable construction and all-weather cushions, alongside a modern design that persistently looks new and welcoming in your patio seating environs. Assembly required. Set Includes: One - Marina Teak Sofa Two - Marina Teak Armchair