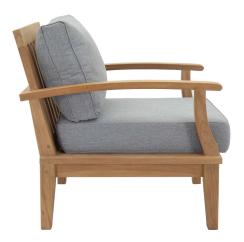

## Description

Harbor your greatest expectations with the luxurious Marina Teak Wood Outdoor Patio Furniture Sofa Sectional set. Marina Patio Furniture series has a seating arrangement perfect for every member of your crew as you breathe the fresh, crisp air of a day spent with friends and family. Known for its natural ability to withstand extreme weather conditions, teak is the wood selection of choice for long-lasting outdoor patio furniture. Now you can enjoy Marina Teak Wood Outdoor Sectional Sofa set with its durable construction and all-weather cushions, alongside a modern design that persistently looks new and welcoming in your patio seating environs. Assembly required. Set Includes: One - Marina Teak Sofa Two - Marina Teak Armchair

## **Additional Information**

| SKU        | SMODC11560                                                                                                                                                                                                                                               |
|------------|----------------------------------------------------------------------------------------------------------------------------------------------------------------------------------------------------------------------------------------------------------|
| Dimensions | Overall Product Dimensions: 97.5"L x 119.5"W x<br>31.5"H Overall Sofa Dimensions: 32.5"L x 56.5"W<br>x 31.5"H Overall Armchair Dimensions: 31.5"L x<br>32.5"W x 31.5"H Backrest Height: 20"H Armrest<br>Height: 12"H Seat Dimensions: 31"L x 26"W x 12"H |