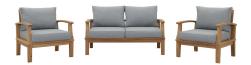

## Marina 3 Piece Outdoor Patio Teak Set

\$2,773.00

## Description

Harbor your greatest expectations with the luxurious Marina Teak Wood Outdoor Patio Furniture Sofa Sectional set. Marina Patio Furniture series has a seating arrangement perfect for every member of your crew as you breathe the fresh, crisp air of a day spent with friends and family. Known for its natural ability to withstand extreme weather conditions, teak is the wood selection of choice for long-lasting outdoor patio furniture. Now you can enjoy Marina Teak Wood Outdoor Sectional Sofa set with its durable construction and all-weather cushions, alongside a modern design that persistently looks new and welcoming in your patio seating environs. Assembly required. Set Includes: One - Marina Teak Sofa Two - Marina Teak Armchair