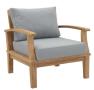

## Description

Harbor your greatest expectations with the luxurious Marina Teak Wood Outdoor Patio Furniture Sofa Sectional set. Marina Patio Furniture series has a seating arrangement perfect for every member of your crew as you breathe the fresh, crisp air of a day spent with friends and family. Known for its natural ability to withstand extreme weather conditions, teak is the wood selection of choice for long-lasting outdoor patio furniture. Now you can enjoy Marina Teak Wood Outdoor Sectional Sofa set with its durable construction and all-weather cushions, alongside a modern design that persistently looks new and welcoming in your patio seating environs. Assembly required. Set Includes: One - Marina Teak Sofa Two - Marina Teak Armchair