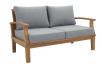

## Description

Harbor your greatest expectations with the luxurious Marina Teak Wood Outdoor Patio Furniture Sofa Sectional set. Marina Patio Furniture series has a seating arrangement perfect for every member of your crew as you breathe the fresh, crisp air of a day spent with friends and family. Known for its natural ability to withstand extreme weather conditions, teak is the wood selection of choice for long-lasting outdoor patio furniture. Now you can enjoy Marina Teak Wood Outdoor Sectional Sofa set with its durable construction and all-weather cushions, alongside a modern design that persistently looks new and welcoming in your patio seating environs. Assembly required. Set Includes: One - Marina Teak Sofa Two - Marina Teak Armchair