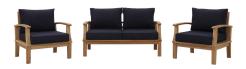

## Marina 3 Piece Outdoor Patio Teak Set

\$2,773.00

## Description

Harbor your greatest expectations with the luxurious Marina Teak Wood Outdoor Patio Furniture Sofa Sectional set. Marina Patio Furniture series has a seating arrangement perfect for every member of your crew as you breathe the fresh, crisp air of a day spent with friends and family. Known for its natural ability to withstand extreme weather conditions, teak is the wood selection of choice for long-lasting outdoor patio furniture. Now you can enjoy Marina Teak Wood Outdoor Sectional Sofa set with its durable construction and all-weather cushions, alongside a modern design that persistently looks new and welcoming in your patio seating environs. Assembly required. Set Includes: One - Marina Teak Sofa Two - Marina Teak Armchair