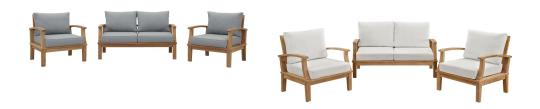

## Marina 3 Piece Outdoor Patio Teak Set

\$2,773.00

## Description

Harbor your greatest expectations with the luxurious Marina Teak Wood Outdoor Patio Furniture Sofa Sectional set. Marina Patio Furniture series has a seating arrangement perfect for every member of your crew as you breathe the fresh, crisp air of a day spent with friends and family. Known for its natural ability to withstand extreme weather conditions, teak is the wood selection of choice for long-lasting outdoor patio furniture. Now you can enjoy Marina Teak Wood Outdoor Sectional Sofa set with its durable construction and all-weather cushions, alongside a modern design that persistently looks new and welcoming in your patio seating environs. Assembly required. Set Includes: One - Marina Teak Sofa Two - Marina Teak Armchair

## **Additional Information**

| SKU        | SMODC11560                                                                                                                                                                                                                                               |
|------------|----------------------------------------------------------------------------------------------------------------------------------------------------------------------------------------------------------------------------------------------------------|
| Dimensions | Overall Product Dimensions: 97.5"L x 119.5"W x<br>31.5"H Overall Sofa Dimensions: 32.5"L x 56.5"W<br>x 31.5"H Overall Armchair Dimensions: 31.5"L x<br>32.5"W x 31.5"H Backrest Height: 20"H Armrest<br>Height: 12"H Seat Dimensions: 31"L x 26"W x 12"H |