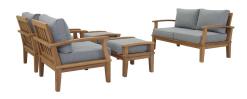

## **Marina 5 Piece Outdoor Patio Teak Set**

\$3,752.00

## Description

Harbor your greatest expectations with the luxurious Marina Teak Wood Outdoor Patio Furniture Sofa Sectional set. Marina Patio Furniture series has a seating arrangement perfect for every member of your crew as you breathe the fresh, crisp air of a day spent with friends and family. Known for its natural ability to withstand extreme weather conditions, teak is the wood selection of choice for long-lasting outdoor patio furniture. Now you can enjoy Marina Teak Wood Outdoor Sectional Sofa set with its durable construction and all-weather cushions, alongside a modern design that persistently looks new and welcoming in your patio seating environs. Assembly required. Set Includes: One - Marina Teak Sofa Two - Marina Teak Armchair Two - Marina Teak Ottoman

## Additional Information

| SKU        | SMODC11566                                                                                                                                                                                                                                                                                  |
|------------|---------------------------------------------------------------------------------------------------------------------------------------------------------------------------------------------------------------------------------------------------------------------------------------------|
| Dimensions | Overall Product Dimensions: 65"L x 121.5"W x 31.5"H Overall Armchair Dimensions: 31.5"L x 32.5"W x 31.5"H Overall Sofa Dimensions: 32.5"L x 56.5"W x 31.5"H Overall Ottoman Dimensions: 23.5"L x 21"W x 11"H Seat Dimensions: 31"L x 26"W x 12"H Backrest Height: 20"H Armrest Height: 12"H |