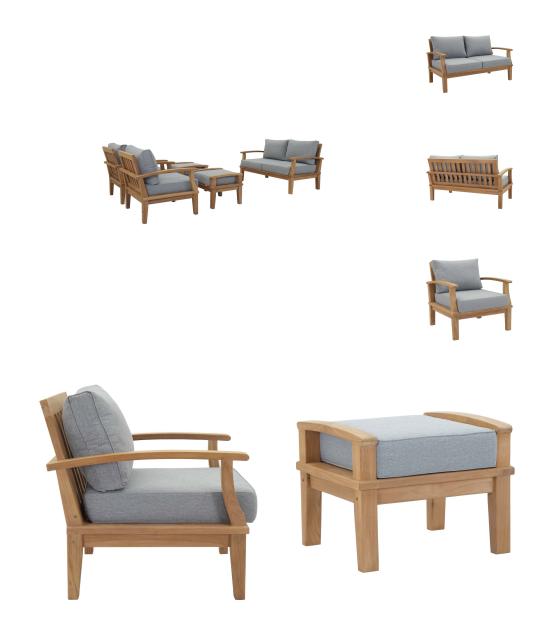

## **Marina 5 Piece Outdoor Patio Teak Set**

\$3,752.00

## Description

Harbor your greatest expectations with the luxurious Marina Teak Wood Outdoor Patio Furniture Sofa Sectional set. Marina Patio Furniture series has a seating arrangement perfect for every member of your crew as you breathe the fresh, crisp air of a day spent with friends and family. Known for its natural ability to withstand extreme weather conditions, teak is the wood selection of choice for long-lasting outdoor patio furniture. Now you can enjoy Marina Teak Wood Outdoor Sectional Sofa set with its durable construction and all-weather cushions, alongside a modern design that persistently looks new and welcoming in your patio seating environs. Assembly required. Set Includes: One - Marina Teak Sofa Two - Marina Teak Armchair Two - Marina Teak Ottoman

## Additional Information

| SKU        | SMODC11566                                                                                                                                                                                                                                                                                  |
|------------|---------------------------------------------------------------------------------------------------------------------------------------------------------------------------------------------------------------------------------------------------------------------------------------------|
| Dimensions | Overall Product Dimensions: 65"L x 121.5"W x 31.5"H Overall Armchair Dimensions: 31.5"L x 32.5"W x 31.5"H Overall Sofa Dimensions: 32.5"L x 56.5"W x 31.5"H Overall Ottoman Dimensions: 23.5"L x 21"W x 11"H Seat Dimensions: 31"L x 26"W x 12"H Backrest Height: 20"H Armrest Height: 12"H |