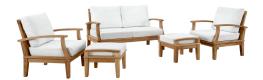

## **Marina 5 Piece Outdoor Patio Teak Set**

\$3,752.00

## Description

Harbor your greatest expectations with the luxurious Marina Teak Wood Outdoor Patio Furniture Sofa Sectional set. Marina Patio Furniture series has a seating arrangement perfect for every member of your crew as you breathe the fresh, crisp air of a day spent with friends and family. Known for its natural ability to withstand extreme weather conditions, teak is the wood selection of choice for long-lasting outdoor patio furniture. Now you can enjoy Marina Teak Wood Outdoor Sectional Sofa set with its durable construction and all-weather cushions, alongside a modern design that persistently looks new and welcoming in your patio seating environs. Assembly required. Set Includes: One - Marina Teak Sofa Two - Marina Teak Armchair Two - Marina Teak Ottoman