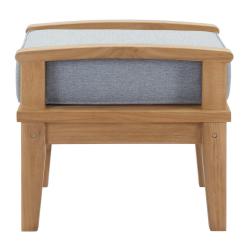

## Description

Harbor your greatest expectations with the luxurious Marina Teak Wood Outdoor Patio Furniture Sofa Sectional set. Marina Patio Furniture series has a seating arrangement perfect for every member of your crew as you breathe the fresh, crisp air of a day spent with friends and family. Known for its natural ability to withstand extreme weather conditions, teak is the wood selection of choice for long-lasting outdoor patio furniture. Now you can enjoy Marina Teak Wood Outdoor Sectional Sofa set with its durable construction and all-weather cushions, alongside a modern design that persistently looks new and welcoming in your patio seating environs. Assembly required. Set Includes: One - Marina Teak Sofa Two - Marina Teak Armchair Two - Marina Teak Ottoman

## Additional Information

| SKU        | SMODC11566                                                                                                                                                                                                                                                                                  |
|------------|---------------------------------------------------------------------------------------------------------------------------------------------------------------------------------------------------------------------------------------------------------------------------------------------|
| Dimensions | Overall Product Dimensions: 65"L x 121.5"W x 31.5"H Overall Armchair Dimensions: 31.5"L x 32.5"W x 31.5"H Overall Sofa Dimensions: 32.5"L x 56.5"W x 31.5"H Overall Ottoman Dimensions: 23.5"L x 21"W x 11"H Seat Dimensions: 31"L x 26"W x 12"H Backrest Height: 20"H Armrest Height: 12"H |