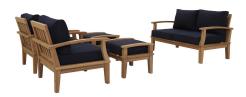

## **Marina 5 Piece Outdoor Patio Teak Set**

\$3,752.00

## Description

Harbor your greatest expectations with the luxurious Marina Teak Wood Outdoor Patio Furniture Sofa Sectional set. Marina Patio Furniture series has a seating arrangement perfect for every member of your crew as you breathe the fresh, crisp air of a day spent with friends and family. Known for its natural ability to withstand extreme weather conditions, teak is the wood selection of choice for long-lasting outdoor patio furniture. Now you can enjoy Marina Teak Wood Outdoor Sectional Sofa set with its durable construction and all-weather cushions, alongside a modern design that persistently looks new and welcoming in your patio seating environs. Assembly required. Set Includes: One - Marina Teak Sofa Two - Marina Teak Armchair Two - Marina Teak Ottoman