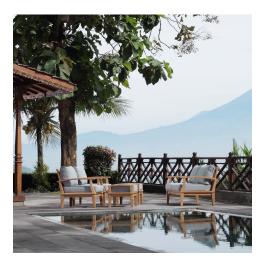

## Description

Harbor your greatest expectations with the luxurious Marina Teak Wood Outdoor Patio Furniture Sofa Sectional set. Marina Patio Furniture series has a seating arrangement perfect for every member of your crew as you breathe the fresh, crisp air of a day spent with friends and family. Known for its natural ability to withstand extreme weather conditions, teak is the wood selection of choice for long-lasting outdoor patio furniture. Now you can enjoy Marina Teak Wood Outdoor Sectional Sofa set with its durable construction and all-weather cushions, alongside a modern design that persistently looks new and welcoming in your patio seating environs. Assembly required. Set Includes: One - Marina Teak Sofa Two - Marina Teak Armchair Two - Marina Teak Ottoman