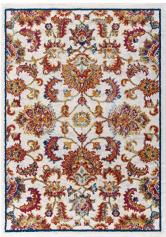

## Entourage Azami Distressed Vintage Floral Lattice 5X8 Area Rug \$127.00

## **Description**

Make a sophisticated statement with the Amazi Distressed Vintage Floral Lattice Area Rug from the Entourage Collection. Patterned with an elegant design, Amazi is a durable machine-woven frise polypropylene rug. Complete with a durable rubber bottom, Amazi enhances traditional and contemporary modern decors while outlasting everyday use. Featuring a floral pattern and distressed lattice design with a high density low pile weave, this non-shedding area rug is a perfect addition to the living room, bedroom, entryway, kitchen, dining room or family room. Amazi is a family-friendly stain resistant rug with easy maintenance. Vacuum regularly and spot clean with diluted soap or detergent as needed. Create a comfortable play area for kids and pets while protecting your floor from spills and heavy furniture with this carefree decor update for high traffic areas of your home. Set Includes: One - Entourage Azami Distressed Vintage Floral Lattice 5x8 Area Rug