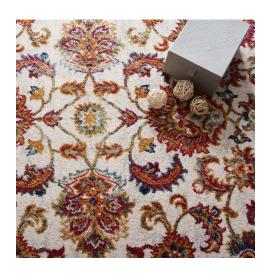

## **Description**

Make a sophisticated statement with the Amazi Distressed Vintage Floral Lattice Area Rug from the Entourage Collection. Patterned with an elegant design, Amazi is a durable machine-woven frise polypropylene rug. Complete with a durable rubber bottom, Amazi enhances traditional and contemporary modern decors while outlasting everyday use. Featuring a floral pattern and distressed lattice design with a high density low pile weave, this non-shedding area rug is a perfect addition to the living room, bedroom, entryway, kitchen, dining room or family room. Amazi is a family-friendly stain resistant rug with easy maintenance. Vacuum regularly and spot clean with diluted soap or detergent as needed. Create a comfortable play area for kids and pets while protecting your floor from spills and heavy furniture with this carefree decor update for high traffic areas of your home. Set Includes: One - Entourage Azami Distressed Vintage Floral Lattice 5x8 Area Rug