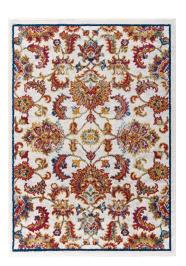

## Entourage Azami Distressed Vintage Floral Lattice 5X8 Area Rug \$127.00

## **Description**

Make a sophisticated statement with the Amazi Distressed Vintage Floral Lattice Area Rug from the Entourage Collection. Patterned with an elegant design, Amazi is a durable machine-woven frise polypropylene rug. Complete with a durable rubber bottom, Amazi enhances traditional and contemporary modern decors while outlasting everyday use. Featuring a floral pattern and distressed lattice design with a high density low pile weave, this non-shedding area rug is a perfect addition to the living room, bedroom, entryway, kitchen, dining room or family room. Amazi is a family-friendly stain resistant rug with easy maintenance. Vacuum regularly and spot clean with diluted soap or detergent as needed. Create a comfortable play area for kids and pets while protecting your floor from spills and heavy furniture with this carefree decor update for high traffic areas of your home. Set Includes: One - Entourage Azami Distressed Vintage Floral Lattice 5x8 Area Rug