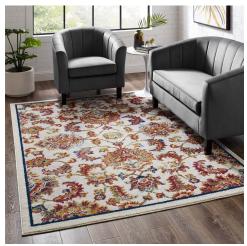

## **Description**

Make a sophisticated statement with the Amazi Distressed Vintage Floral Lattice Area Rug from the Entourage Collection. Patterned with an elegant design, Amazi is a durable machine-woven frise polypropylene rug. Complete with a durable rubber bottom, Amazi enhances traditional and contemporary modern decors while outlasting everyday use. Featuring a floral pattern and distressed lattice design with a high density low pile weave, this non-shedding area rug is a perfect addition to the living room, bedroom, entryway, kitchen, dining room or family room. Amazi is a family-friendly stain resistant rug with easy maintenance. Vacuum regularly and spot clean with diluted soap or detergent as needed. Create a comfortable play area for kids and pets while protecting your floor from spills and heavy furniture with this carefree decor update for high traffic areas of your home. Set Includes: One - Entourage Azami Distressed Vintage Floral Lattice 5x8 Area Rug