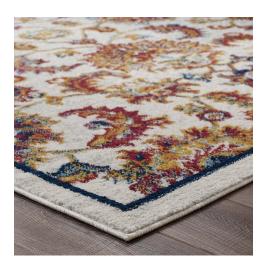

## **Description**

Make a sophisticated statement with the Amazi Distressed Vintage Floral Lattice Area Rug from the Entourage Collection. Patterned with an elegant design, Amazi is a durable machine-woven frise polypropylene rug. Complete with a durable rubber bottom, Amazi enhances traditional and contemporary modern decors while outlasting everyday use. Featuring a floral pattern and distressed lattice design with a high density low pile weave, this non-shedding area rug is a perfect addition to the living room, bedroom, entryway, kitchen, dining room or family room. Amazi is a family-friendly stain resistant rug with easy maintenance. Vacuum regularly and spot clean with diluted soap or detergent as needed. Create a comfortable play area for kids and pets while protecting your floor from spills and heavy furniture with this carefree decor update for high traffic areas of your home. Set Includes: One - Entourage Azami Distressed Vintage Floral Lattice 5x8 Area Rug