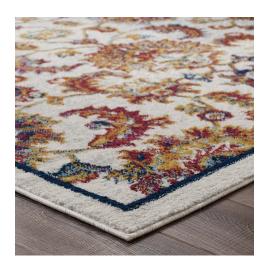

## Entourage Azami Distressed Vintage Floral Lattice 8X10 Area Rug \$259.00

## **Description**

Make a sophisticated statement with the Amazi Distressed Vintage Floral Lattice Area Rug from the Entourage Collection. Patterned with an elegant design, Amazi is a durable machine-woven frise polypropylene rug. Complete with a durable rubber bottom, Amazi enhances traditional and contemporary modern decors while outlasting everyday use. Featuring a floral pattern and distressed lattice design with a high density low pile weave, this non-shedding area rug is a perfect addition to the living room, bedroom, entryway, kitchen, dining room or family room. Amazi is a family-friendly stain resistant rug with easy maintenance. Vacuum regularly and spot clean with diluted soap or detergent as needed. Create a comfortable play area for kids and pets while protecting your floor from spills and heavy furniture with this carefree decor update for high traffic areas of your home. Set Includes: One - Entourage Azami Distressed Vintage Floral Lattice 8x10 Area Rug