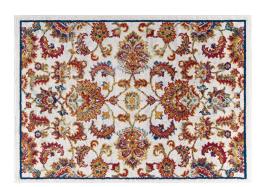

## Entourage Azami Distressed Vintage Floral Lattice 8X10 Area Rug \$259.00

## **Description**

Make a sophisticated statement with the Amazi Distressed Vintage Floral Lattice Area Rug from the Entourage Collection. Patterned with an elegant design, Amazi is a durable machine-woven frise polypropylene rug. Complete with a durable rubber bottom, Amazi enhances traditional and contemporary modern decors while outlasting everyday use. Featuring a floral pattern and distressed lattice design with a high density low pile weave, this non-shedding area rug is a perfect addition to the living room, bedroom, entryway, kitchen, dining room or family room. Amazi is a family-friendly stain resistant rug with easy maintenance. Vacuum regularly and spot clean with diluted soap or detergent as needed. Create a comfortable play area for kids and pets while protecting your floor from spills and heavy furniture with this carefree decor update for high traffic areas of your home. Set Includes: One - Entourage Azami Distressed Vintage Floral Lattice 8x10 Area Rug