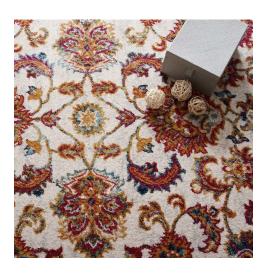

## Entourage Azami Distressed Vintage Floral Lattice 8X10 Area Rug \$259.00

## **Description**

Make a sophisticated statement with the Amazi Distressed Vintage Floral Lattice Area Rug from the Entourage Collection. Patterned with an elegant design, Amazi is a durable machine-woven frise polypropylene rug. Complete with a durable rubber bottom, Amazi enhances traditional and contemporary modern decors while outlasting everyday use. Featuring a floral pattern and distressed lattice design with a high density low pile weave, this non-shedding area rug is a perfect addition to the living room, bedroom, entryway, kitchen, dining room or family room. Amazi is a family-friendly stain resistant rug with easy maintenance. Vacuum regularly and spot clean with diluted soap or detergent as needed. Create a comfortable play area for kids and pets while protecting your floor from spills and heavy furniture with this carefree decor update for high traffic areas of your home. Set Includes: One - Entourage Azami Distressed Vintage Floral Lattice 8x10 Area Rug