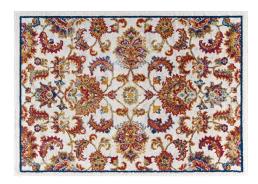

## Entourage Azami Distressed Vintage Floral Lattice 8X10 Area Rug \$259.00

## **Description**

Make a sophisticated statement with the Amazi Distressed Vintage Floral Lattice Area Rug from the Entourage Collection. Patterned with an elegant design, Amazi is a durable machine-woven frise polypropylene rug. Complete with a durable rubber bottom, Amazi enhances traditional and contemporary modern decors while outlasting everyday use. Featuring a floral pattern and distressed lattice design with a high density low pile weave, this non-shedding area rug is a perfect addition to the living room, bedroom, entryway, kitchen, dining room or family room. Amazi is a family-friendly stain resistant rug with easy maintenance. Vacuum regularly and spot clean with diluted soap or detergent as needed. Create a comfortable play area for kids and pets while protecting your floor from spills and heavy furniture with this carefree decor update for high traffic areas of your home. Set Includes: One - Entourage Azami Distressed Vintage Floral Lattice 8x10 Area Rug