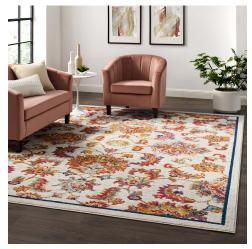

## Entourage Azami Distressed Vintage Floral Lattice 8X10 Area Rug \$259.00

## **Description**

Make a sophisticated statement with the Amazi Distressed Vintage Floral Lattice Area Rug from the Entourage Collection. Patterned with an elegant design, Amazi is a durable machine-woven frise polypropylene rug. Complete with a durable rubber bottom, Amazi enhances traditional and contemporary modern decors while outlasting everyday use. Featuring a floral pattern and distressed lattice design with a high density low pile weave, this non-shedding area rug is a perfect addition to the living room, bedroom, entryway, kitchen, dining room or family room. Amazi is a family-friendly stain resistant rug with easy maintenance. Vacuum regularly and spot clean with diluted soap or detergent as needed. Create a comfortable play area for kids and pets while protecting your floor from spills and heavy furniture with this carefree decor update for high traffic areas of your home. Set Includes: One - Entourage Azami Distressed Vintage Floral Lattice 8x10 Area Rug