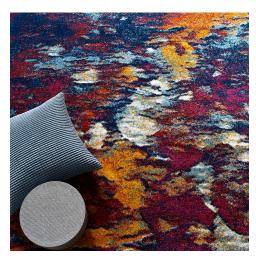

## Description

Make a sophisticated statement with the Foliage Contemporary Modern Abstract Area Rug from the Entourage Collection. Patterned with a vibrant abstract design, Foliage is a durable machine-woven frise polypropylene rug. Complete with a durable rubber bottom, Foliage enhances traditional and contemporary modern decors while outlasting everyday use. Featuring a striking abstract design with a high density low pile weave and subtle distressed effect, this non-shedding area rug is a perfect addition to the living room, bedroom, entryway, kitchen, dining room or family room. Foliage is a family-friendly stain resistant rug with easy maintenance. Vacuum regularly and spot clean with diluted soap or detergent as needed. Create a comfortable play area for kids and pets while protecting your floor from spills and heavy furniture with this carefree decor update for high traffic areas of your home. Set Includes: One - Entourage Foliage Contemporary Modern Abstract 5x8 Area Rug