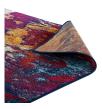

## Description

Make a sophisticated statement with the Foliage Contemporary Modern Abstract Area Rug from the Entourage Collection. Patterned with a vibrant abstract design, Foliage is a durable machine-woven frise polypropylene rug. Complete with a durable rubber bottom, Foliage enhances traditional and contemporary modern decors while outlasting everyday use. Featuring a striking abstract design with a high density low pile weave and subtle distressed effect, this non-shedding area rug is a perfect addition to the living room, bedroom, entryway, kitchen, dining room or family room. Foliage is a family-friendly stain resistant rug with easy maintenance. Vacuum regularly and spot clean with diluted soap or detergent as needed. Create a comfortable play area for kids and pets while protecting your floor from spills and heavy furniture with this carefree decor update for high traffic areas of your home. Set Includes: One - Entourage Foliage Contemporary Modern Abstract 5x8 Area Rug

## **Additional Information**

| SKU        | SMODC18238                                        |
|------------|---------------------------------------------------|
| Dimensions | Overall Product Dimensions: 90.5"L x 63"W x 0.5"H |