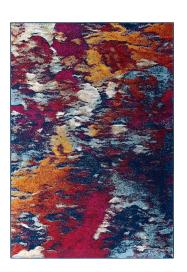

## **Entourage Foliage Contemporary Modern Abstract 5X8 Area Rug**

\$127.00

## Description

Make a sophisticated statement with the Foliage Contemporary Modern Abstract Area Rug from the Entourage Collection. Patterned with a vibrant abstract design, Foliage is a durable machine-woven frise polypropylene rug. Complete with a durable rubber bottom, Foliage enhances traditional and contemporary modern decors while outlasting everyday use. Featuring a striking abstract design with a high density low pile weave and subtle distressed effect, this non-shedding area rug is a perfect addition to the living room, bedroom, entryway, kitchen, dining room or family room. Foliage is a family-friendly stain resistant rug with easy maintenance. Vacuum regularly and spot clean with diluted soap or detergent as needed. Create a comfortable play area for kids and pets while protecting your floor from spills and heavy furniture with this carefree decor update for high traffic areas of your home. Set Includes: One - Entourage Foliage Contemporary Modern Abstract 5x8 Area Rug