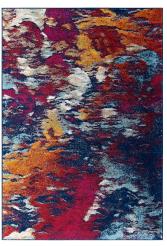

## **Entourage Foliage Contemporary Modern Abstract 5X8 Area Rug**

\$127.00

## Description

Make a sophisticated statement with the Foliage Contemporary Modern Abstract Area Rug from the Entourage Collection. Patterned with a vibrant abstract design, Foliage is a durable machine-woven frise polypropylene rug. Complete with a durable rubber bottom, Foliage enhances traditional and contemporary modern decors while outlasting everyday use. Featuring a striking abstract design with a high density low pile weave and subtle distressed effect, this non-shedding area rug is a perfect addition to the living room, bedroom, entryway, kitchen, dining room or family room. Foliage is a family-friendly stain resistant rug with easy maintenance. Vacuum regularly and spot clean with diluted soap or detergent as needed. Create a comfortable play area for kids and pets while protecting your floor from spills and heavy furniture with this carefree decor update for high traffic areas of your home. Set Includes: One - Entourage Foliage Contemporary Modern Abstract 5x8 Area Rug