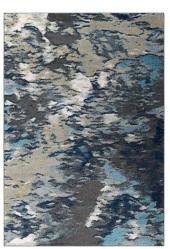

## **Entourage Foliage Contemporary Modern Abstract 5X8 Area Rug**

\$127.00

## Description

Make a sophisticated statement with the Foliage Contemporary Modern Abstract Area Rug from the Entourage Collection. Patterned with a vibrant abstract design, Foliage is a durable machine-woven frise polypropylene rug. Complete with a durable rubber bottom, Foliage enhances traditional and contemporary modern decors while outlasting everyday use. Featuring a striking abstract design with a high density low pile weave and subtle distressed effect, this non-shedding area rug is a perfect addition to the living room, bedroom, entryway, kitchen, dining room or family room. Foliage is a family-friendly stain resistant rug with easy maintenance. Vacuum regularly and spot clean with diluted soap or detergent as needed. Create a comfortable play area for kids and pets while protecting your floor from spills and heavy furniture with this carefree decor update for high traffic areas of your home. Set Includes: One - Entourage Foliage Contemporary Modern Abstract 5x8 Area Rug