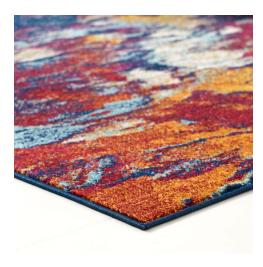

## Description

Make a sophisticated statement with the Foliage Contemporary Modern Abstract Area Rug from the Entourage Collection. Patterned with a vibrant abstract design, Foliage is a durable machine-woven frise polypropylene rug. Complete with a durable rubber bottom, Foliage enhances traditional and contemporary modern decors while outlasting everyday use. Featuring a striking abstract design with a high density low pile weave and subtle distressed effect, this non-shedding area rug is a perfect addition to the living room, bedroom, entryway, kitchen, dining room or family room. Foliage is a family-friendly stain resistant rug with easy maintenance. Vacuum regularly and spot clean with diluted soap or detergent as needed. Create a comfortable play area for kids and pets while protecting your floor from spills and heavy furniture with this carefree decor update for high traffic areas of your home. Set Includes: One - Entourage Foliage Contemporary Modern Abstract 5x8 Area Rug