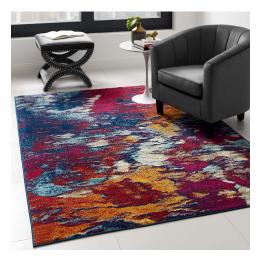

## Description

Make a sophisticated statement with the Foliage Contemporary Modern Abstract Area Rug from the Entourage Collection. Patterned with a vibrant abstract design, Foliage is a durable machine-woven frise polypropylene rug. Complete with a durable rubber bottom, Foliage enhances traditional and contemporary modern decors while outlasting everyday use. Featuring a striking abstract design with a high density low pile weave and subtle distressed effect, this non-shedding area rug is a perfect addition to the living room, bedroom, entryway, kitchen, dining room or family room. Foliage is a family-friendly stain resistant rug with easy maintenance. Vacuum regularly and spot clean with diluted soap or detergent as needed. Create a comfortable play area for kids and pets while protecting your floor from spills and heavy furniture with this carefree decor update for high traffic areas of your home. Set Includes: One - Entourage Foliage Contemporary Modern Abstract 5x8 Area Rug