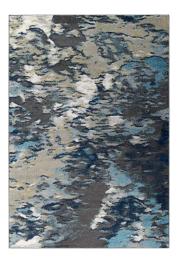

## **Entourage Foliage Contemporary Modern Abstract 8X10 Area Rug**

\$259.00

## **Description**

Make a sophisticated statement with the Foliage Contemporary Modern Abstract Area Rug from the Entourage Collection. Patterned with a vibrant abstract design, Foliage is a durable machine-woven frise polypropylene rug. Complete with a durable rubber bottom, Foliage enhances traditional and contemporary modern decors while outlasting everyday use. Featuring a striking abstract design with a high density low pile weave and subtle distressed effect, this non-shedding area rug is a perfect addition to the living room, bedroom, entryway, kitchen, dining room or family room. Foliage is a family-friendly stain resistant rug with easy maintenance. Vacuum regularly and spot clean with diluted soap or detergent as needed. Create a comfortable play area for kids and pets while protecting your floor from spills and heavy furniture with this carefree decor update for high traffic areas of your home. Set Includes: One - Entourage Foliage Contemporary Modern Abstract 8x10 Area Rug