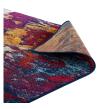

## **Description**

Make a sophisticated statement with the Foliage Contemporary Modern Abstract Area Rug from the Entourage Collection. Patterned with a vibrant abstract design, Foliage is a durable machine-woven frise polypropylene rug. Complete with a durable rubber bottom, Foliage enhances traditional and contemporary modern decors while outlasting everyday use. Featuring a striking abstract design with a high density low pile weave and subtle distressed effect, this non-shedding area rug is a perfect addition to the living room, bedroom, entryway, kitchen, dining room or family room. Foliage is a family-friendly stain resistant rug with easy maintenance. Vacuum regularly and spot clean with diluted soap or detergent as needed. Create a comfortable play area for kids and pets while protecting your floor from spills and heavy furniture with this carefree decor update for high traffic areas of your home. Set Includes: One - Entourage Foliage Contemporary Modern Abstract 8x10 Area Rug