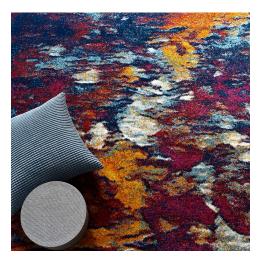

## **Description**

Make a sophisticated statement with the Foliage Contemporary Modern Abstract Area Rug from the Entourage Collection. Patterned with a vibrant abstract design, Foliage is a durable machine-woven frise polypropylene rug. Complete with a durable rubber bottom, Foliage enhances traditional and contemporary modern decors while outlasting everyday use. Featuring a striking abstract design with a high density low pile weave and subtle distressed effect, this non-shedding area rug is a perfect addition to the living room, bedroom, entryway, kitchen, dining room or family room. Foliage is a family-friendly stain resistant rug with easy maintenance. Vacuum regularly and spot clean with diluted soap or detergent as needed. Create a comfortable play area for kids and pets while protecting your floor from spills and heavy furniture with this carefree decor update for high traffic areas of your home. Set Includes: One - Entourage Foliage Contemporary Modern Abstract 8x10 Area Rug