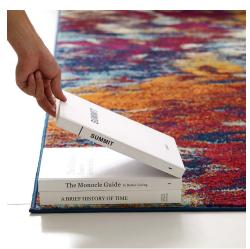

## **Description**

Make a sophisticated statement with the Foliage Contemporary Modern Abstract Area Rug from the Entourage Collection. Patterned with a vibrant abstract design, Foliage is a durable machine-woven frise polypropylene rug. Complete with a durable rubber bottom, Foliage enhances traditional and contemporary modern decors while outlasting everyday use. Featuring a striking abstract design with a high density low pile weave and subtle distressed effect, this non-shedding area rug is a perfect addition to the living room, bedroom, entryway, kitchen, dining room or family room. Foliage is a family-friendly stain resistant rug with easy maintenance. Vacuum regularly and spot clean with diluted soap or detergent as needed. Create a comfortable play area for kids and pets while protecting your floor from spills and heavy furniture with this carefree decor update for high traffic areas of your home. Set Includes: One - Entourage Foliage Contemporary Modern Abstract 8x10 Area Rug