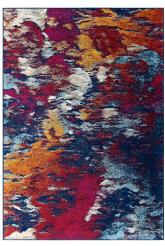

## **Entourage Foliage Contemporary Modern Abstract 8X10 Area Rug**

\$259.00

## **Description**

Make a sophisticated statement with the Foliage Contemporary Modern Abstract Area Rug from the Entourage Collection. Patterned with a vibrant abstract design, Foliage is a durable machine-woven frise polypropylene rug. Complete with a durable rubber bottom, Foliage enhances traditional and contemporary modern decors while outlasting everyday use. Featuring a striking abstract design with a high density low pile weave and subtle distressed effect, this non-shedding area rug is a perfect addition to the living room, bedroom, entryway, kitchen, dining room or family room. Foliage is a family-friendly stain resistant rug with easy maintenance. Vacuum regularly and spot clean with diluted soap or detergent as needed. Create a comfortable play area for kids and pets while protecting your floor from spills and heavy furniture with this carefree decor update for high traffic areas of your home. Set Includes: One - Entourage Foliage Contemporary Modern Abstract 8x10 Area Rug