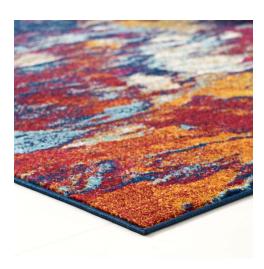

## **Description**

Make a sophisticated statement with the Foliage Contemporary Modern Abstract Area Rug from the Entourage Collection. Patterned with a vibrant abstract design, Foliage is a durable machine-woven frise polypropylene rug. Complete with a durable rubber bottom, Foliage enhances traditional and contemporary modern decors while outlasting everyday use. Featuring a striking abstract design with a high density low pile weave and subtle distressed effect, this non-shedding area rug is a perfect addition to the living room, bedroom, entryway, kitchen, dining room or family room. Foliage is a family-friendly stain resistant rug with easy maintenance. Vacuum regularly and spot clean with diluted soap or detergent as needed. Create a comfortable play area for kids and pets while protecting your floor from spills and heavy furniture with this carefree decor update for high traffic areas of your home. Set Includes: One - Entourage Foliage Contemporary Modern Abstract 8x10 Area Rug