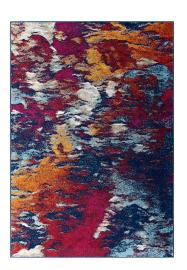

## **Entourage Foliage Contemporary Modern Abstract 8X10 Area Rug**

\$259.00

## **Description**

Make a sophisticated statement with the Foliage Contemporary Modern Abstract Area Rug from the Entourage Collection. Patterned with a vibrant abstract design, Foliage is a durable machine-woven frise polypropylene rug. Complete with a durable rubber bottom, Foliage enhances traditional and contemporary modern decors while outlasting everyday use. Featuring a striking abstract design with a high density low pile weave and subtle distressed effect, this non-shedding area rug is a perfect addition to the living room, bedroom, entryway, kitchen, dining room or family room. Foliage is a family-friendly stain resistant rug with easy maintenance. Vacuum regularly and spot clean with diluted soap or detergent as needed. Create a comfortable play area for kids and pets while protecting your floor from spills and heavy furniture with this carefree decor update for high traffic areas of your home. Set Includes: One - Entourage Foliage Contemporary Modern Abstract 8x10 Area Rug