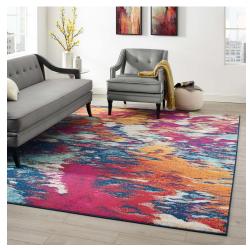

## **Entourage Foliage Contemporary Modern Abstract 8X10 Area Rug**

\$259.00

## **Description**

Make a sophisticated statement with the Foliage Contemporary Modern Abstract Area Rug from the Entourage Collection. Patterned with a vibrant abstract design, Foliage is a durable machine-woven frise polypropylene rug. Complete with a durable rubber bottom, Foliage enhances traditional and contemporary modern decors while outlasting everyday use. Featuring a striking abstract design with a high density low pile weave and subtle distressed effect, this non-shedding area rug is a perfect addition to the living room, bedroom, entryway, kitchen, dining room or family room. Foliage is a family-friendly stain resistant rug with easy maintenance. Vacuum regularly and spot clean with diluted soap or detergent as needed. Create a comfortable play area for kids and pets while protecting your floor from spills and heavy furniture with this carefree decor update for high traffic areas of your home. Set Includes: One - Entourage Foliage Contemporary Modern Abstract 8x10 Area Rug