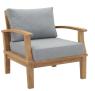

## **Marina 3 Piece Outdoor Patio Teak Set**

\$2,129.00

## **Description**

Harbor your greatest expectations with the luxurious Marina Teak Wood Outdoor Patio Furniture Sofa Sectional set. Marina Patio Furniture series has a seating arrangement perfect for every member of your crew as you breathe the fresh, crisp air of a day spent with friends and family. Known for its natural ability to withstand extreme weather conditions, teak is the wood selection of choice for long-lasting outdoor patio furniture. Now you can enjoy Marina Teak Wood Outdoor Sectional Sofa set with its durable construction and all-weather cushions, alongside a modern design that persistently looks new and welcoming in your patio seating environs. Assembly required. Set Includes: One - Marina Teak Round Coffee Table Two - Marina Teak Armchair