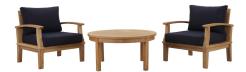

## **Marina 3 Piece Outdoor Patio Teak Set**

\$2,129.00

## **Description**

Harbor your greatest expectations with the luxurious Marina Teak Wood Outdoor Patio Furniture Sofa Sectional set. Marina Patio Furniture series has a seating arrangement perfect for every member of your crew as you breathe the fresh, crisp air of a day spent with friends and family. Known for its natural ability to withstand extreme weather conditions, teak is the wood selection of choice for long-lasting outdoor patio furniture. Now you can enjoy Marina Teak Wood Outdoor Sectional Sofa set with its durable construction and all-weather cushions, alongside a modern design that persistently looks new and welcoming in your patio seating environs. Assembly required. Set Includes: One - Marina Teak Round Coffee Table Two - Marina Teak Armchair

## **Additional Information**

| SKU        | SMODC11569                                                                                                                                                                                                                                                                                               |
|------------|----------------------------------------------------------------------------------------------------------------------------------------------------------------------------------------------------------------------------------------------------------------------------------------------------------|
| Dimensions | Overall Product Dimensions: 40"L x 105"W x 31.5"H Overall Armchair Dimensions: 31.5"L x 32.5"W x 31.5"H Overall Coffee Table Dimensions: 40"L x 40"W x 19"H Seat Dimensions: 31"L x 26"W x 12"H Backrest Height: 20"H Armrest Height: 12"H Floor to underside of table: 15.5"H Table top thickness: .5"H |