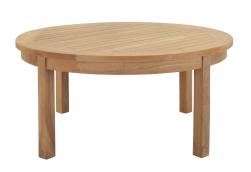

## **Description**

Harbor your greatest expectations with the luxurious Marina Teak Wood Outdoor Patio Furniture Sofa Sectional set. Marina Patio Furniture series has a seating arrangement perfect for every member of your crew as you breathe the fresh, crisp air of a day spent with friends and family. Known for its natural ability to withstand extreme weather conditions, teak is the wood selection of choice for long-lasting outdoor patio furniture. Now you can enjoy Marina Teak Wood Outdoor Sectional Sofa set with its durable construction and all-weather cushions, alongside a modern design that persistently looks new and welcoming in your patio seating environs. Assembly required. Set Includes: One - Marina Teak Round Coffee Table Two - Marina Teak Armchair

## **Additional Information**

| SKU        | SMODC11569                                                                                                                                                                                                                                                                                               |
|------------|----------------------------------------------------------------------------------------------------------------------------------------------------------------------------------------------------------------------------------------------------------------------------------------------------------|
| Dimensions | Overall Product Dimensions: 40"L x 105"W x 31.5"H Overall Armchair Dimensions: 31.5"L x 32.5"W x 31.5"H Overall Coffee Table Dimensions: 40"L x 40"W x 19"H Seat Dimensions: 31"L x 26"W x 12"H Backrest Height: 20"H Armrest Height: 12"H Floor to underside of table: 15.5"H Table top thickness: .5"H |