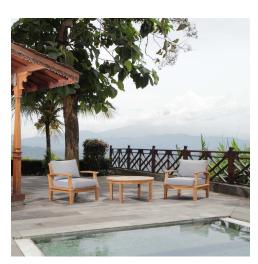

## **Marina 3 Piece Outdoor Patio Teak Set**

\$2,129.00

## **Description**

Harbor your greatest expectations with the luxurious Marina Teak Wood Outdoor Patio Furniture Sofa Sectional set. Marina Patio Furniture series has a seating arrangement perfect for every member of your crew as you breathe the fresh, crisp air of a day spent with friends and family. Known for its natural ability to withstand extreme weather conditions, teak is the wood selection of choice for long-lasting outdoor patio furniture. Now you can enjoy Marina Teak Wood Outdoor Sectional Sofa set with its durable construction and all-weather cushions, alongside a modern design that persistently looks new and welcoming in your patio seating environs. Assembly required. Set Includes: One - Marina Teak Round Coffee Table Two - Marina Teak Armchair