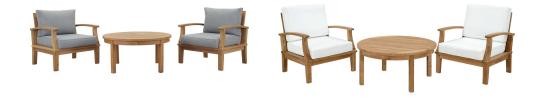

## **Description**

Harbor your greatest expectations with the luxurious Marina Teak Wood Outdoor Patio Furniture Sofa Sectional set. Marina Patio Furniture series has a seating arrangement perfect for every member of your crew as you breathe the fresh, crisp air of a day spent with friends and family. Known for its natural ability to withstand extreme weather conditions, teak is the wood selection of choice for long-lasting outdoor patio furniture. Now you can enjoy Marina Teak Wood Outdoor Sectional Sofa set with its durable construction and all-weather cushions, alongside a modern design that persistently looks new and welcoming in your patio seating environs. Assembly required. Set Includes: One - Marina Teak Round Coffee Table Two - Marina Teak Armchair

## **Additional Information**

| SKU        | SMODC11569                                                                                                                                                                                                                                                                                               |
|------------|----------------------------------------------------------------------------------------------------------------------------------------------------------------------------------------------------------------------------------------------------------------------------------------------------------|
| Dimensions | Overall Product Dimensions: 40"L x 105"W x 31.5"H Overall Armchair Dimensions: 31.5"L x 32.5"W x 31.5"H Overall Coffee Table Dimensions: 40"L x 40"W x 19"H Seat Dimensions: 31"L x 26"W x 12"H Backrest Height: 20"H Armrest Height: 12"H Floor to underside of table: 15.5"H Table top thickness: .5"H |