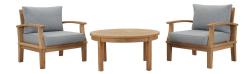

## **Marina 3 Piece Outdoor Patio Teak Set**

\$2,129.00

## **Description**

Harbor your greatest expectations with the luxurious Marina Teak Wood Outdoor Patio Furniture Sofa Sectional set. Marina Patio Furniture series has a seating arrangement perfect for every member of your crew as you breathe the fresh, crisp air of a day spent with friends and family. Known for its natural ability to withstand extreme weather conditions, teak is the wood selection of choice for long-lasting outdoor patio furniture. Now you can enjoy Marina Teak Wood Outdoor Sectional Sofa set with its durable construction and all-weather cushions, alongside a modern design that persistently looks new and welcoming in your patio seating environs. Assembly required. Set Includes: One - Marina Teak Round Coffee Table Two - Marina Teak Armchair