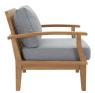

## **Marina 3 Piece Outdoor Patio Teak Set**

\$2,129.00

## **Description**

Harbor your greatest expectations with the luxurious Marina Teak Wood Outdoor Patio Furniture Sofa Sectional set. Marina Patio Furniture series has a seating arrangement perfect for every member of your crew as you breathe the fresh, crisp air of a day spent with friends and family. Known for its natural ability to withstand extreme weather conditions, teak is the wood selection of choice for long-lasting outdoor patio furniture. Now you can enjoy Marina Teak Wood Outdoor Sectional Sofa set with its durable construction and all-weather cushions, alongside a modern design that persistently looks new and welcoming in your patio seating environs. Assembly required. Set Includes: One - Marina Teak Round Coffee Table Two - Marina Teak Armchair