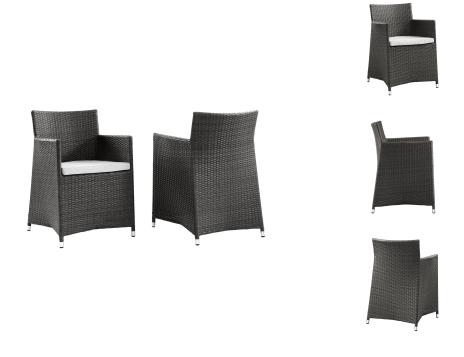

## **Junction Armchair Outdoor Patio Wicker Set Of 2**

\$730.00

## **Description**

Converge for great moments spent outdoors with the Junction Outdoor Patio Dining Arm Chair Set. Junction Patio Arm Chair is a proudly designed piece with an audacious style that encourages lively repartee. Covered in a synthetic rattan weave, all-weather machine washable seat cushion, and powder-coated aluminum frame with plastic foot glides, Junction Outdoor Arm Chair does not require assembly and comes ready for contemporary patios, backyards, poolside, and other outdoor lounge areas. Set Includes: Two - Junction Armchair Set of 2