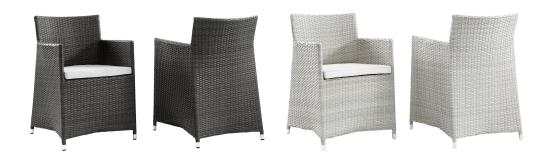

## **Junction Armchair Outdoor Patio Wicker Set Of 2**

\$730.00

## **Description**

Converge for great moments spent outdoors with the Junction Outdoor Patio Dining Arm Chair Set. Junction Patio Arm Chair is a proudly designed piece with an audacious style that encourages lively repartee. Covered in a synthetic rattan weave, all-weather machine washable seat cushion, and powder-coated aluminum frame with plastic foot glides, Junction Outdoor Arm Chair does not require assembly and comes ready for contemporary patios, backyards, poolside, and other outdoor lounge areas. Set Includes: Two - Junction Armchair Set of 2