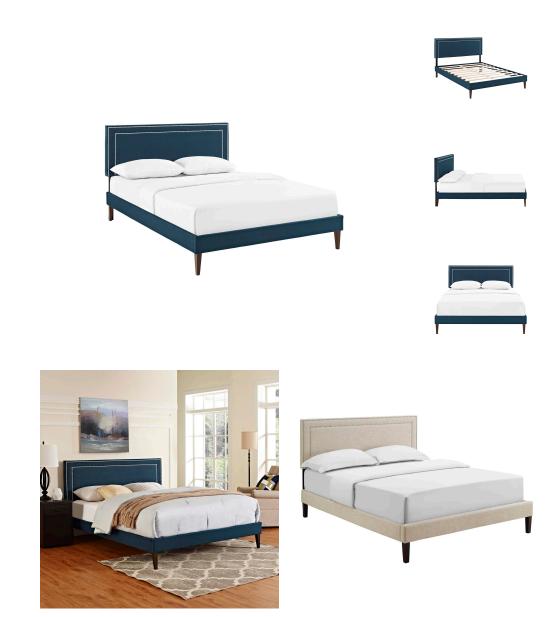

## Virginia King Fabric Platform Bed With Squared Tapered Legs

\$567.00

## Description

Accelerate your bedroom decor with the Virginia Platform Bed. Made with a solid wood frame upholstered in polyester fabric, Virginia features tapered wood legs, plastic foot glides, stylish headboard, and ten sturdy wood slats with a centered supporting bar and two support legs for enhanced stability. Due to the wooden slat support system, the use of a box spring is unnecessary. Virginia supports memory foam mattresses such as our Aveline series. Perfect for mid-century modern, minimalist and contemporary bedrooms. Mattress not included. Assembly Required. Set Includes: One – Jessamine King Headboard One – Tessie King Bed Frame with Squared Tapered Legs

## **Additional Information**

| SKU        | SMODC17488                                                                                                                                                                              |
|------------|-----------------------------------------------------------------------------------------------------------------------------------------------------------------------------------------|
| Dimensions | Overall Product Dimensions: 83.5"L x 79.5"W x 40"H Long Board Dimensions: 81"L x 6"W x 1"H Short Board Dimensions: 79.5"L x 6"W x 1"H Overall Headboard Dimensions: 3"L x 79.5"W x 40"H |