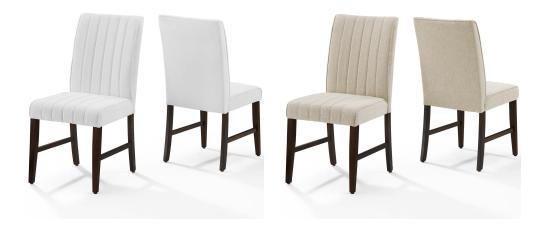

## Description

Refresh your dining room decor with the Motivate Parsons Dining Side Chair Set of 2. Motivates vertical channel tufting gracefully accentuates your casual dining and entertaining with linear elements and an elegant contemporary style. Soft polyester fabric upholstery covers a dense foam padded seat replete with a sinuous spring support system for luxurious comfort. Motivates comfortable seat is supported securely on a solid wood frame complete with side stretchers and legs with non-marking foot caps, making it a chic addition for any modern home. Chair Weight Capacity: 331 pounds each Set Includes: One – Motivate Channel Tufted Dining Side Chair