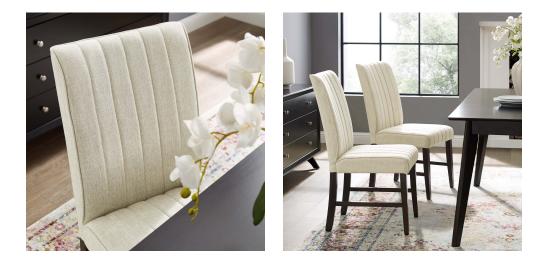

## Description

Refresh your dining room decor with the Motivate Parsons Dining Side Chair Set of 2. Motivates vertical channel tufting gracefully accentuates your casual dining and entertaining with linear elements and an elegant contemporary style. Soft polyester fabric upholstery covers a dense foam padded seat replete with a sinuous spring support system for luxurious comfort. Motivates comfortable seat is supported securely on a solid wood frame complete with side stretchers and legs with non-marking foot caps, making it a chic addition for any modern home. Chair Weight Capacity: 331 pounds each Set Includes: One – Motivate Channel Tufted Dining Side Chair

2 HONORMILL

Additional Information

SKU

SMODC15303

Dimensions

Overall Product Dimensions: 18"L x 18"W x 37.5"H Seat Dimensions: 17"L x 18"W x 18.5"H Backrest Height: 19"H