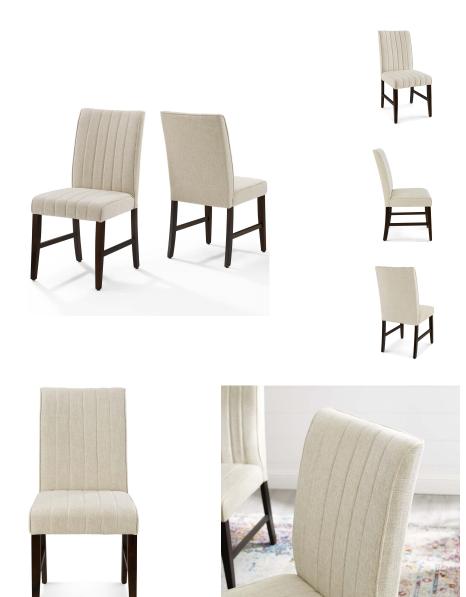

## Description

Refresh your dining room decor with the Motivate Parsons Dining Side Chair Set of 2. Motivates vertical channel tufting gracefully accentuates your casual dining and entertaining with linear elements and an elegant contemporary style. Soft polyester fabric upholstery covers a dense foam padded seat replete with a sinuous spring support system for luxurious comfort. Motivates comfortable seat is supported securely on a solid wood frame complete with side stretchers and legs with non-marking foot caps, making it a chic addition for any modern home. Chair Weight Capacity: 331 pounds each Set Includes: One – Motivate Channel Tufted Dining Side Chair

2 HONORMILL

Additional Information

SKU

SMODC15303

Dimensions

Overall Product Dimensions: 18"L x 18"W x 37.5"H Seat Dimensions: 17"L x 18"W x 18.5"H Backrest Height: 19"H