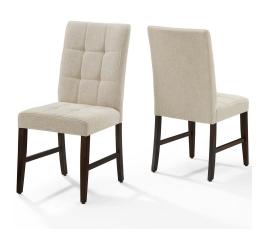

## Promulgate Biscuit Tufted Upholstered Fabric Dining Chair Set Of 2

\$278.00

## Description

Experience the subtle mastery of the Promulgate Parsons Dining Side Chair Set of 2. Elegant biscuit tufting creates a square pattern adding visual depth and classy appeal. Promulgate features a densely padded foam seat covered in soft and durable polyester upholstery and bolstered with a sinuous spring support system. Supported by a solid wood frame and side stretchers, Promulgate rests securely on four rubberwood legs with non-marking foot caps in this timeless fabric dining chair for the modern home or apartment. Chair Weight Capacity: 331 pounds each Set Includes: One – Promulgate Biscuit Tufted Dining Side Chair