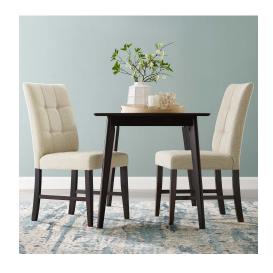

## Promulgate Biscuit Tufted Upholstered Fabric Dining Chair Set Of 2

\$278.00

## Description

Experience the subtle mastery of the Promulgate Parsons Dining Side Chair Set of 2. Elegant biscuit tufting creates a square pattern adding visual depth and classy appeal. Promulgate features a densely padded foam seat covered in soft and durable polyester upholstery and bolstered with a sinuous spring support system. Supported by a solid wood frame and side stretchers, Promulgate rests securely on four rubberwood legs with non-marking foot caps in this timeless fabric dining chair for the modern home or apartment. Chair Weight Capacity: 331 pounds each Set Includes: One – Promulgate Biscuit Tufted Dining Side Chair