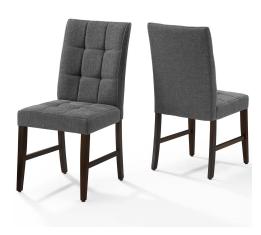

## Promulgate Biscuit Tufted Upholstered Fabric Dining Chair Set Of 2

\$278.00

## Description

Experience the subtle mastery of the Promulgate Parsons Dining Side Chair Set of 2. Elegant biscuit tufting creates a square pattern adding visual depth and classy appeal. Promulgate features a densely padded foam seat covered in soft and durable polyester upholstery and bolstered with a sinuous spring support system. Supported by a solid wood frame and side stretchers, Promulgate rests securely on four rubberwood legs with non-marking foot caps in this timeless fabric dining chair for the modern home or apartment. Chair Weight Capacity: 331 pounds each Set Includes: One – Promulgate Biscuit Tufted Dining Side Chair