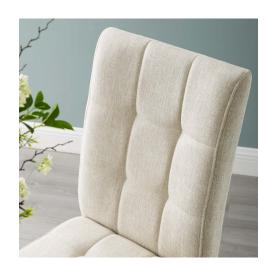

## Description

Experience the subtle mastery of the Promulgate Parsons Dining Side Chair Set of 2. Elegant biscuit tufting creates a square pattern adding visual depth and classy appeal. Promulgate features a densely padded foam seat covered in soft and durable polyester upholstery and bolstered with a sinuous spring support system. Supported by a solid wood frame and side stretchers, Promulgate rests securely on four rubberwood legs with non-marking foot caps in this timeless fabric dining chair for the modern home or apartment. Chair Weight Capacity: 331 pounds each Set Includes: One – Promulgate Biscuit Tufted Dining Side Chair