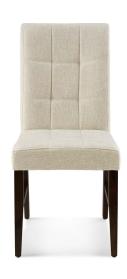

## Description

Experience the subtle mastery of the Promulgate Parsons Dining Side Chair Set of 2. Elegant biscuit tufting creates a square pattern adding visual depth and classy appeal. Promulgate features a densely padded foam seat covered in soft and durable polyester upholstery and bolstered with a sinuous spring support system. Supported by a solid wood frame and side stretchers, Promulgate rests securely on four rubberwood legs with non-marking foot caps in this timeless fabric dining chair for the modern home or apartment. Chair Weight Capacity: 331 pounds each Set Includes: One – Promulgate Biscuit Tufted Dining Side Chair