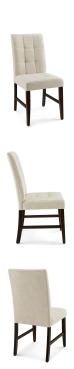

## Description

Experience the subtle mastery of the Promulgate Parsons Dining Side Chair Set of 2. Elegant biscuit tufting creates a square pattern adding visual depth and classy appeal. Promulgate features a densely padded foam seat covered in soft and durable polyester upholstery and bolstered with a sinuous spring support system. Supported by a solid wood frame and side stretchers, Promulgate rests securely on four rubberwood legs with non-marking foot caps in this timeless fabric dining chair for the modern home or apartment. Chair Weight Capacity: 331 pounds each Set Includes: One – Promulgate Biscuit Tufted Dining Side Chair

## **Additional Information**

| SKU        | SMODC15309                                                                                                     |
|------------|----------------------------------------------------------------------------------------------------------------|
| Dimensions | Overall Product Dimensions: 24"L x 18"W x 37.5"H Seat Dimensions: 17"L x 17.5"W x 17.5"H Backrest Height: 20"H |