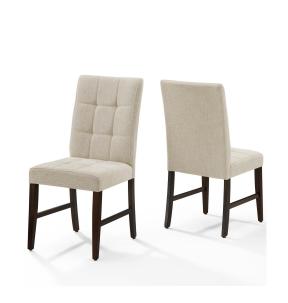

## Promulgate Biscuit Tufted Upholstered Fabric Dining Chair Set Of 2

\$278.00

## Description

Experience the subtle mastery of the Promulgate Parsons Dining Side Chair Set of 2. Elegant biscuit tufting creates a square pattern adding visual depth and classy appeal. Promulgate features a densely padded foam seat covered in soft and durable polyester upholstery and bolstered with a sinuous spring support system. Supported by a solid wood frame and side stretchers, Promulgate rests securely on four rubberwood legs with non-marking foot caps in this timeless fabric dining chair for the modern home or apartment. Chair Weight Capacity: 331 pounds each Set Includes: One – Promulgate Biscuit Tufted Dining Side Chair