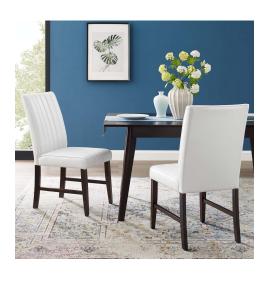

## Motivate Channel Tufted Upholstered Faux Leather Dining Chair Set Of 2

\$278.00

## Description

Refresh your dining room decor with the Motivate Dining Side Chair Set of 2. Motivates vertical channel tufting gracefully accentuates your casual dining and entertaining with linear elements and an elegant contemporary style. Soft faux leather upholstery covers a dense foam padded seat replete with a sinuous spring support system for luxurious comfort. Motivates comfortable seat is supported securely on a solid wood frame complete with side stretchers and legs with non-marking foot caps, making it a chic addition for any modern home. Chair Weight Capacity: 331 pounds each Set Includes: One - Motivate Channel Tufted Dining Side Chair