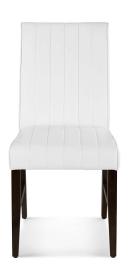

## Motivate Channel Tufted Upholstered Faux Leather Dining Chair Set Of 2

\$278.00

## Description

Refresh your dining room decor with the Motivate Dining Side Chair Set of 2. Motivates vertical channel tufting gracefully accentuates your casual dining and entertaining with linear elements and an elegant contemporary style. Soft faux leather upholstery covers a dense foam padded seat replete with a sinuous spring support system for luxurious comfort. Motivates comfortable seat is supported securely on a solid wood frame complete with side stretchers and legs with non-marking foot caps, making it a chic addition for any modern home. Chair Weight Capacity: 331 pounds each Set Includes: One - Motivate Channel Tufted Dining Side Chair