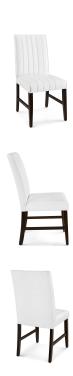

## Motivate Channel Tufted Upholstered Faux Leather Dining Chair Set Of 2

\$278.00

## Description

Refresh your dining room decor with the Motivate Dining Side Chair Set of 2. Motivates vertical channel tufting gracefully accentuates your casual dining and entertaining with linear elements and an elegant contemporary style. Soft faux leather upholstery covers a dense foam padded seat replete with a sinuous spring support system for luxurious comfort. Motivates comfortable seat is supported securely on a solid wood frame complete with side stretchers and legs with non-marking foot caps, making it a chic addition for any modern home. Chair Weight Capacity: 331 pounds each Set Includes: One - Motivate Channel Tufted Dining Side Chair