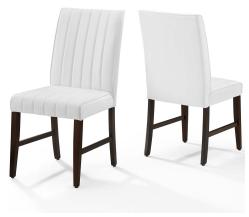

## Motivate Channel Tufted Upholstered Faux Leather Dining Chair Set Of 2

\$278.00

## Description

Refresh your dining room decor with the Motivate Dining Side Chair Set of 2. Motivates vertical channel tufting gracefully accentuates your casual dining and entertaining with linear elements and an elegant contemporary style. Soft faux leather upholstery covers a dense foam padded seat replete with a sinuous spring support system for luxurious comfort. Motivates comfortable seat is supported securely on a solid wood frame complete with side stretchers and legs with non-marking foot caps, making it a chic addition for any modern home. Chair Weight Capacity: 331 pounds each Set Includes: One - Motivate Channel Tufted Dining Side Chair