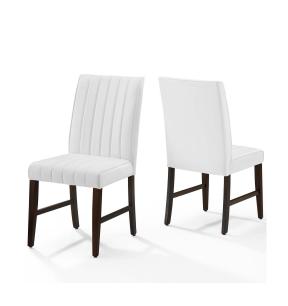

## Motivate Channel Tufted Upholstered Faux Leather Dining Chair Set Of 2

\$278.00

## Description

Refresh your dining room decor with the Motivate Dining Side Chair Set of 2. Motivates vertical channel tufting gracefully accentuates your casual dining and entertaining with linear elements and an elegant contemporary style. Soft faux leather upholstery covers a dense foam padded seat replete with a sinuous spring support system for luxurious comfort. Motivates comfortable seat is supported securely on a solid wood frame complete with side stretchers and legs with non-marking foot caps, making it a chic addition for any modern home. Chair Weight Capacity: 331 pounds each Set Includes: One - Motivate Channel Tufted Dining Side Chair