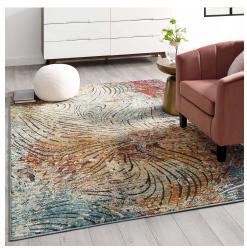

## **Description**

Make a sophisticated statement with the Ember Contemporary Modern Vintage Mosaic Area Rug from the Tribute Collection. Patterned with a detailed mosaic design, Ember is a durable machine-woven frise polypropylene rug that offers wide-ranging support. Complete with a durable rubber bottom, Ember enhances traditional and contemporary modern decors while outlasting everyday use. Featuring a vintage mosaic design with a high density low pile weave and subtle distressed effect, this non-shedding area rug is a perfect addition to the living room, bedroom, entryway, kitchen, dining room or family room. Ember is a pet and family-friendly stain resistant rug with easy maintenance. Vacuum regularly and spot clean with diluted soap or detergent as needed. Create a comfortable play area for kids and pets while protecting your floor from spills and heavy furniture with this carefree decor update for high traffic areas of your home. Set Includes: One - Tribute Ember Contemporary Modern Vintage Mosaic 5x8 Area Rug