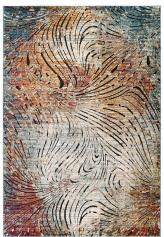

## **Description**

Make a sophisticated statement with the Ember Contemporary Modern Vintage Mosaic Area Rug from the Tribute Collection. Patterned with a detailed mosaic design, Ember is a durable machine-woven frise polypropylene rug that offers wide-ranging support. Complete with a durable rubber bottom, Ember enhances traditional and contemporary modern decors while outlasting everyday use. Featuring a vintage mosaic design with a high density low pile weave and subtle distressed effect, this non-shedding area rug is a perfect addition to the living room, bedroom, entryway, kitchen, dining room or family room. Ember is a pet and family-friendly stain resistant rug with easy maintenance. Vacuum regularly and spot clean with diluted soap or detergent as needed. Create a comfortable play area for kids and pets while protecting your floor from spills and heavy furniture with this carefree decor update for high traffic areas of your home. Set Includes: One - Tribute Ember Contemporary Modern Vintage Mosaic 5x8 Area Rug