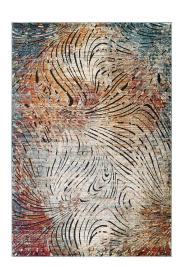

## Tribute Ember Contemporary Modern Vintage Mosaic 5X8 Area Rug

\$245.00

## **Description**

Make a sophisticated statement with the Ember Contemporary Modern Vintage Mosaic Area Rug from the Tribute Collection. Patterned with a detailed mosaic design, Ember is a durable machine-woven frise polypropylene rug that offers wide-ranging support. Complete with a durable rubber bottom, Ember enhances traditional and contemporary modern decors while outlasting everyday use. Featuring a vintage mosaic design with a high density low pile weave and subtle distressed effect, this non-shedding area rug is a perfect addition to the living room, bedroom, entryway, kitchen, dining room or family room. Ember is a pet and family-friendly stain resistant rug with easy maintenance. Vacuum regularly and spot clean with diluted soap or detergent as needed. Create a comfortable play area for kids and pets while protecting your floor from spills and heavy furniture with this carefree decor update for high traffic areas of your home. Set Includes: One - Tribute Ember Contemporary Modern Vintage Mosaic 5x8 Area Rug