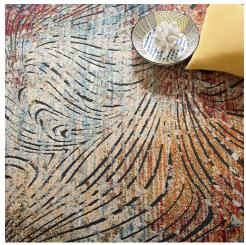

## **Description**

Make a sophisticated statement with the Ember Contemporary Modern Vintage Mosaic Area Rug from the Tribute Collection. Patterned with a detailed mosaic design, Ember is a durable machine-woven frise polypropylene rug that offers wide-ranging support. Complete with a durable rubber bottom, Ember enhances traditional and contemporary modern decors while outlasting everyday use. Featuring a vintage mosaic design with a high density low pile weave and subtle distressed effect, this non-shedding area rug is a perfect addition to the living room, bedroom, entryway, kitchen, dining room or family room. Ember is a pet and family-friendly stain resistant rug with easy maintenance. Vacuum regularly and spot clean with diluted soap or detergent as needed. Create a comfortable play area for kids and pets while protecting your floor from spills and heavy furniture with this carefree decor update for high traffic areas of your home. Set Includes: One - Tribute Ember Contemporary Modern Vintage Mosaic 5x8 Area Rug