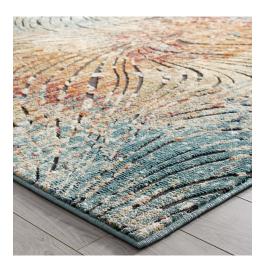

## **Description**

Make a sophisticated statement with the Ember Contemporary Modern Vintage Mosaic Area Rug from the Tribute Collection. Patterned with a detailed mosaic design, Ember is a durable machine-woven frise polypropylene rug that offers wide-ranging support. Complete with a durable rubber bottom, Ember enhances traditional and contemporary modern decors while outlasting everyday use. Featuring a vintage mosaic design with a high density low pile weave and subtle distressed effect, this non-shedding area rug is a perfect addition to the living room, bedroom, entryway, kitchen, dining room or family room. Ember is a pet and family-friendly stain resistant rug with easy maintenance. Vacuum regularly and spot clean with diluted soap or detergent as needed. Create a comfortable play area for kids and pets while protecting your floor from spills and heavy furniture with this carefree decor update for high traffic areas of your home. Set Includes: One - Tribute Ember Contemporary Modern Vintage Mosaic 5x8 Area Rug