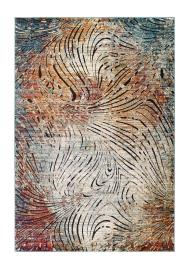

## Description

Make a sophisticated statement with the Ember Contemporary Modern Vintage Mosaic Area Rug from the Tribute Collection. Patterned with a detailed mosaic design, Ember is a durable machine-woven frise polypropylene rug that offers wide-ranging support. Complete with a durable rubber bottom, Ember enhances traditional and contemporary modern decors while outlasting everyday use. Featuring a vintage mosaic design with a high density low pile weave and subtle distressed effect, this non-shedding area rug is a perfect addition to the living room, bedroom, entryway, kitchen, dining room or family room. Ember is a pet and family-friendly stain resistant rug with easy maintenance. Vacuum regularly and spot clean with diluted soap or detergent as needed. Create a comfortable play area for kids and pets while protecting your floor from spills and heavy furniture with this carefree decor update for high traffic areas of your home. Set Includes: One - Tribute Ember Contemporary Modern Vintage Mosaic 8x10 Area Rug