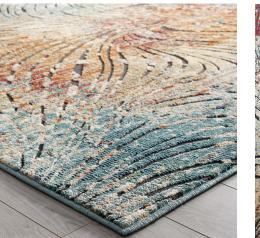

## Description

Make a sophisticated statement with the Ember Contemporary Modern Vintage Mosaic Area Rug from the Tribute Collection. Patterned with a detailed mosaic design, Ember is a durable machine-woven frise polypropylene rug that offers wide-ranging support. Complete with a durable rubber bottom, Ember enhances traditional and contemporary modern decors while outlasting everyday use. Featuring a vintage mosaic design with a high density low pile weave and subtle distressed effect, this non-shedding area rug is a perfect addition to the living room, bedroom, entryway, kitchen, dining room or family room. Ember is a pet and family-friendly stain resistant rug with easy maintenance. Vacuum regularly and spot clean with diluted soap or detergent as needed. Create a comfortable play area for kids and pets while protecting your floor from spills and heavy furniture with this carefree decor update for high traffic areas of your home. Set Includes: One - Tribute Ember Contemporary Modern Vintage Mosaic 8x10 Area Rug