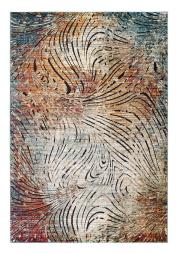

## Description

Make a sophisticated statement with the Ember Contemporary Modern Vintage Mosaic Area Rug from the Tribute Collection. Patterned with a detailed mosaic design, Ember is a durable machine-woven frise polypropylene rug that offers wide-ranging support. Complete with a durable rubber bottom, Ember enhances traditional and contemporary modern decors while outlasting everyday use. Featuring a vintage mosaic design with a high density low pile weave and subtle distressed effect, this non-shedding area rug is a perfect addition to the living room, bedroom, entryway, kitchen, dining room or family room. Ember is a pet and family-friendly stain resistant rug with easy maintenance. Vacuum regularly and spot clean with diluted soap or detergent as needed. Create a comfortable play area for kids and pets while protecting your floor from spills and heavy furniture with this carefree decor update for high traffic areas of your home. Set Includes: One - Tribute Ember Contemporary Modern Vintage Mosaic 8x10 Area Rug