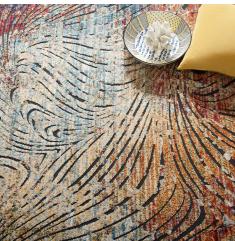

## Description

Make a sophisticated statement with the Ember Contemporary Modern Vintage Mosaic Area Rug from the Tribute Collection. Patterned with a detailed mosaic design, Ember is a durable machine-woven frise polypropylene rug that offers wide-ranging support. Complete with a durable rubber bottom, Ember enhances traditional and contemporary modern decors while outlasting everyday use. Featuring a vintage mosaic design with a high density low pile weave and subtle distressed effect, this non-shedding area rug is a perfect addition to the living room, bedroom, entryway, kitchen, dining room or family room. Ember is a pet and family-friendly stain resistant rug with easy maintenance. Vacuum regularly and spot clean with diluted soap or detergent as needed. Create a comfortable play area for kids and pets while protecting your floor from spills and heavy furniture with this carefree decor update for high traffic areas of your home. Set Includes: One - Tribute Ember Contemporary Modern Vintage Mosaic 8x10 Area Rug