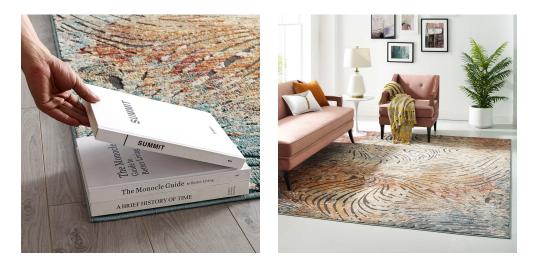

## Description

Make a sophisticated statement with the Ember Contemporary Modern Vintage Mosaic Area Rug from the Tribute Collection. Patterned with a detailed mosaic design, Ember is a durable machine-woven frise polypropylene rug that offers wide-ranging support. Complete with a durable rubber bottom, Ember enhances traditional and contemporary modern decors while outlasting everyday use. Featuring a vintage mosaic design with a high density low pile weave and subtle distressed effect, this non-shedding area rug is a perfect addition to the living room, bedroom, entryway, kitchen, dining room or family room. Ember is a pet and family-friendly stain resistant rug with easy maintenance. Vacuum regularly and spot clean with diluted soap or detergent as needed. Create a comfortable play area for kids and pets while protecting your floor from spills and heavy furniture with this carefree decor update for high traffic areas of your home. Set Includes: One - Tribute Ember Contemporary Modern Vintage Mosaic 8x10 Area Rug