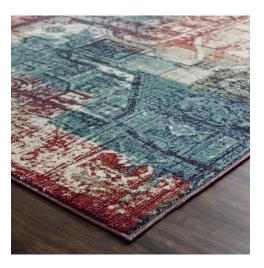

## Tribute Elowen Contemporary Modern Vintage Mosaic 5X8 Area Rug

\$245.00

## **Description**

Make a sophisticated statement with the Elowen Contemporary Modern Vintage Mosaic Area Rug from the Tribute Collection. Patterned with a vintage mosaic design, Elowen is a durable machine-woven frise polypropylene rug that offers wide-ranging support. Complete with a durable rubber bottom, Elowen enhances traditional and contemporary modern decors while outlasting everyday use. Featuring a detailed mosaic design with a high density low pile weave and subtle distressed effect, this non-shedding area rug is a perfect addition to the living room, bedroom, entryway, kitchen, dining room or family room. Elowen is a pet and family-friendly stain resistant rug with easy maintenance. Vacuum regularly and spot clean with diluted soap or detergent as needed. Create a comfortable play area for kids and pets while protecting your floor from spills and heavy furniture with this carefree decor update for high traffic areas of your home. Set Includes: One - Tribute Elowen Contemporary Modern Vintage Mosaic 5x8 Area Rug