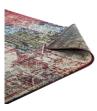

## **Description**

Make a sophisticated statement with the Elowen Contemporary Modern Vintage Mosaic Area Rug from the Tribute Collection. Patterned with a vintage mosaic design, Elowen is a durable machine-woven frise polypropylene rug that offers wide-ranging support. Complete with a durable rubber bottom, Elowen enhances traditional and contemporary modern decors while outlasting everyday use. Featuring a detailed mosaic design with a high density low pile weave and subtle distressed effect, this non-shedding area rug is a perfect addition to the living room, bedroom, entryway, kitchen, dining room or family room. Elowen is a pet and family-friendly stain resistant rug with easy maintenance. Vacuum regularly and spot clean with diluted soap or detergent as needed. Create a comfortable play area for kids and pets while protecting your floor from spills and heavy furniture with this carefree decor update for high traffic areas of your home. Set Includes: One - Tribute Elowen Contemporary Modern Vintage Mosaic 5x8 Area Rug

## **Additional Information**

| SKU        | SMODC18300                                        |
|------------|---------------------------------------------------|
| Dimensions | Overall Product Dimensions: 90.5"L x 63"W x 0.5"H |