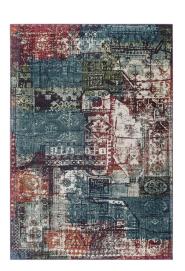

## Tribute Elowen Contemporary Modern Vintage Mosaic 5X8 Area Rug

\$245.00

## **Description**

Make a sophisticated statement with the Elowen Contemporary Modern Vintage Mosaic Area Rug from the Tribute Collection. Patterned with a vintage mosaic design, Elowen is a durable machine-woven frise polypropylene rug that offers wide-ranging support. Complete with a durable rubber bottom, Elowen enhances traditional and contemporary modern decors while outlasting everyday use. Featuring a detailed mosaic design with a high density low pile weave and subtle distressed effect, this non-shedding area rug is a perfect addition to the living room, bedroom, entryway, kitchen, dining room or family room. Elowen is a pet and family-friendly stain resistant rug with easy maintenance. Vacuum regularly and spot clean with diluted soap or detergent as needed. Create a comfortable play area for kids and pets while protecting your floor from spills and heavy furniture with this carefree decor update for high traffic areas of your home. Set Includes: One - Tribute Elowen Contemporary Modern Vintage Mosaic 5x8 Area Rug