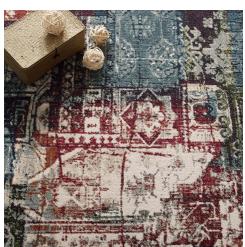

## **Description**

Make a sophisticated statement with the Elowen Contemporary Modern Vintage Mosaic Area Rug from the Tribute Collection. Patterned with a vintage mosaic design, Elowen is a durable machine-woven frise polypropylene rug that offers wide-ranging support. Complete with a durable rubber bottom, Elowen enhances traditional and contemporary modern decors while outlasting everyday use. Featuring a detailed mosaic design with a high density low pile weave and subtle distressed effect, this non-shedding area rug is a perfect addition to the living room, bedroom, entryway, kitchen, dining room or family room. Elowen is a pet and family-friendly stain resistant rug with easy maintenance. Vacuum regularly and spot clean with diluted soap or detergent as needed. Create a comfortable play area for kids and pets while protecting your floor from spills and heavy furniture with this carefree decor update for high traffic areas of your home. Set Includes: One - Tribute Elowen Contemporary Modern Vintage Mosaic 5x8 Area Rug