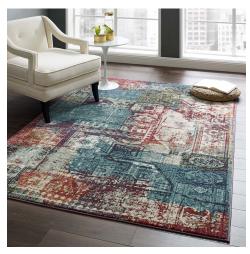

## Tribute Elowen Contemporary Modern Vintage Mosaic 5X8 Area Rug

\$245.00

## **Description**

Make a sophisticated statement with the Elowen Contemporary Modern Vintage Mosaic Area Rug from the Tribute Collection. Patterned with a vintage mosaic design, Elowen is a durable machine-woven frise polypropylene rug that offers wide-ranging support. Complete with a durable rubber bottom, Elowen enhances traditional and contemporary modern decors while outlasting everyday use. Featuring a detailed mosaic design with a high density low pile weave and subtle distressed effect, this non-shedding area rug is a perfect addition to the living room, bedroom, entryway, kitchen, dining room or family room. Elowen is a pet and family-friendly stain resistant rug with easy maintenance. Vacuum regularly and spot clean with diluted soap or detergent as needed. Create a comfortable play area for kids and pets while protecting your floor from spills and heavy furniture with this carefree decor update for high traffic areas of your home. Set Includes: One - Tribute Elowen Contemporary Modern Vintage Mosaic 5x8 Area Rug