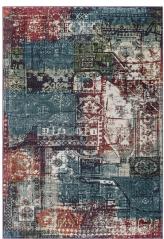

## **Description**

Make a sophisticated statement with the Elowen Contemporary Modern Vintage Mosaic Area Rug from the Tribute Collection. Patterned with a vintage mosaic design, Elowen is a durable machine-woven frise polypropylene rug that offers wide-ranging support. Complete with a durable rubber bottom, Elowen enhances traditional and contemporary modern decors while outlasting everyday use. Featuring a detailed mosaic design with a high density low pile weave and subtle distressed effect, this non-shedding area rug is a perfect addition to the living room, bedroom, entryway, kitchen, dining room or family room. Elowen is a pet and family-friendly stain resistant rug with easy maintenance. Vacuum regularly and spot clean with diluted soap or detergent as needed. Create a comfortable play area for kids and pets while protecting your floor from spills and heavy furniture with this carefree decor update for high traffic areas of your home. Set Includes: One - Tribute Elowen Contemporary Modern Vintage Mosaic 5x8 Area Rug