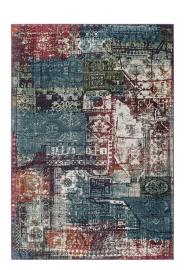

## Tribute Elowen Contemporary Modern Vintage Mosaic 8X10 Area Rug

\$492.00

## **Description**

Make a sophisticated statement with the Elowen Contemporary Modern Vintage Mosaic Area Rug from the Tribute Collection. Patterned with a vintage mosaic design, Elowen is a durable machine-woven frise polypropylene rug that offers wide-ranging support. Complete with a durable rubber bottom, Elowen enhances traditional and contemporary modern decors while outlasting everyday use. Featuring a detailed mosaic design with a high density low pile weave and subtle distressed effect, this non-shedding area rug is a perfect addition to the living room, bedroom, entryway, kitchen, dining room or family room. Elowen is a pet and family-friendly stain resistant rug with easy maintenance. Vacuum regularly and spot clean with diluted soap or detergent as needed. Create a comfortable play area for kids and pets while protecting your floor from spills and heavy furniture with this carefree decor update for high traffic areas of your home. Set Includes: One - Tribute Elowen Contemporary Modern Vintage Mosaic 8x10 Area Rug