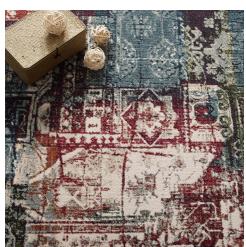

## **Description**

Make a sophisticated statement with the Elowen Contemporary Modern Vintage Mosaic Area Rug from the Tribute Collection. Patterned with a vintage mosaic design, Elowen is a durable machine-woven frise polypropylene rug that offers wide-ranging support. Complete with a durable rubber bottom, Elowen enhances traditional and contemporary modern decors while outlasting everyday use. Featuring a detailed mosaic design with a high density low pile weave and subtle distressed effect, this non-shedding area rug is a perfect addition to the living room, bedroom, entryway, kitchen, dining room or family room. Elowen is a pet and family-friendly stain resistant rug with easy maintenance. Vacuum regularly and spot clean with diluted soap or detergent as needed. Create a comfortable play area for kids and pets while protecting your floor from spills and heavy furniture with this carefree decor update for high traffic areas of your home. Set Includes: One - Tribute Elowen Contemporary Modern Vintage Mosaic 8x10 Area Rug