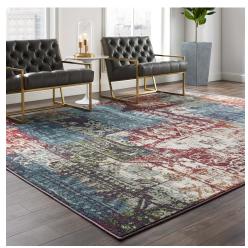

## **Description**

Make a sophisticated statement with the Elowen Contemporary Modern Vintage Mosaic Area Rug from the Tribute Collection. Patterned with a vintage mosaic design, Elowen is a durable machine-woven frise polypropylene rug that offers wide-ranging support. Complete with a durable rubber bottom, Elowen enhances traditional and contemporary modern decors while outlasting everyday use. Featuring a detailed mosaic design with a high density low pile weave and subtle distressed effect, this non-shedding area rug is a perfect addition to the living room, bedroom, entryway, kitchen, dining room or family room. Elowen is a pet and family-friendly stain resistant rug with easy maintenance. Vacuum regularly and spot clean with diluted soap or detergent as needed. Create a comfortable play area for kids and pets while protecting your floor from spills and heavy furniture with this carefree decor update for high traffic areas of your home. Set Includes: One - Tribute Elowen Contemporary Modern Vintage Mosaic 8x10 Area Rug