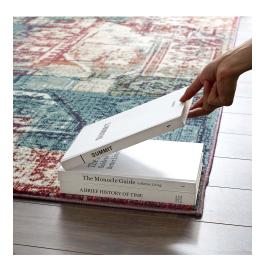

## **Description**

Make a sophisticated statement with the Elowen Contemporary Modern Vintage Mosaic Area Rug from the Tribute Collection. Patterned with a vintage mosaic design, Elowen is a durable machine-woven frise polypropylene rug that offers wide-ranging support. Complete with a durable rubber bottom, Elowen enhances traditional and contemporary modern decors while outlasting everyday use. Featuring a detailed mosaic design with a high density low pile weave and subtle distressed effect, this non-shedding area rug is a perfect addition to the living room, bedroom, entryway, kitchen, dining room or family room. Elowen is a pet and family-friendly stain resistant rug with easy maintenance. Vacuum regularly and spot clean with diluted soap or detergent as needed. Create a comfortable play area for kids and pets while protecting your floor from spills and heavy furniture with this carefree decor update for high traffic areas of your home. Set Includes: One - Tribute Elowen Contemporary Modern Vintage Mosaic 8x10 Area Rug