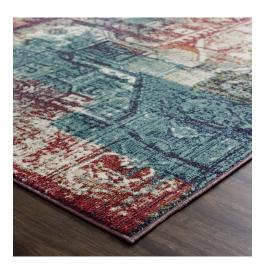

## **Description**

Make a sophisticated statement with the Elowen Contemporary Modern Vintage Mosaic Area Rug from the Tribute Collection. Patterned with a vintage mosaic design, Elowen is a durable machine-woven frise polypropylene rug that offers wide-ranging support. Complete with a durable rubber bottom, Elowen enhances traditional and contemporary modern decors while outlasting everyday use. Featuring a detailed mosaic design with a high density low pile weave and subtle distressed effect, this non-shedding area rug is a perfect addition to the living room, bedroom, entryway, kitchen, dining room or family room. Elowen is a pet and family-friendly stain resistant rug with easy maintenance. Vacuum regularly and spot clean with diluted soap or detergent as needed. Create a comfortable play area for kids and pets while protecting your floor from spills and heavy furniture with this carefree decor update for high traffic areas of your home. Set Includes: One - Tribute Elowen Contemporary Modern Vintage Mosaic 8x10 Area Rug