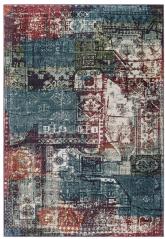

## **Description**

Make a sophisticated statement with the Elowen Contemporary Modern Vintage Mosaic Area Rug from the Tribute Collection. Patterned with a vintage mosaic design, Elowen is a durable machine-woven frise polypropylene rug that offers wide-ranging support. Complete with a durable rubber bottom, Elowen enhances traditional and contemporary modern decors while outlasting everyday use. Featuring a detailed mosaic design with a high density low pile weave and subtle distressed effect, this non-shedding area rug is a perfect addition to the living room, bedroom, entryway, kitchen, dining room or family room. Elowen is a pet and family-friendly stain resistant rug with easy maintenance. Vacuum regularly and spot clean with diluted soap or detergent as needed. Create a comfortable play area for kids and pets while protecting your floor from spills and heavy furniture with this carefree decor update for high traffic areas of your home. Set Includes: One - Tribute Elowen Contemporary Modern Vintage Mosaic 8x10 Area Rug