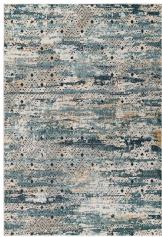

## Description

Make a sophisticated statement with the Eisley Rustic Distressed Transitional Diamond Lattice Area Rug from the Tribute Collection. Patterned with a vintage lattice design, Eisley is a durable machine-woven frise polypropylene rug that offers wide-ranging support. Complete with a gripping rubber bottom, Eisley enhances traditional and contemporary modern decors while outlasting everyday use. Featuring a detailed diamond lattice design with a high density low pile weave and subtle distressed effect, this non-shedding area rug is a perfect addition to the living room, bedroom, entryway, kitchen, dining room or family room. Eisley is a pet and family-friendly stain resistant rug with easy maintenance. Vacuum regularly and spot clean with diluted soap or detergent as needed. Create a comfortable play area for kids and pets while protecting your floor from spills and heavy furniture with this carefree decor update for high traffic areas of your home. Set Includes: One - Tribute Eisley Rustic Distressed Transitional Diamond Lattice 5x8 Area Rug