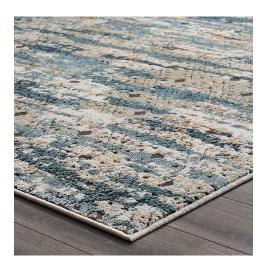

## Description

Make a sophisticated statement with the Eisley Rustic Distressed Transitional Diamond Lattice Area Rug from the Tribute Collection. Patterned with a vintage lattice design, Eisley is a durable machine-woven frise polypropylene rug that offers wide-ranging support. Complete with a gripping rubber bottom, Eisley enhances traditional and contemporary modern decors while outlasting everyday use. Featuring a detailed diamond lattice design with a high density low pile weave and subtle distressed effect, this non-shedding area rug is a perfect addition to the living room, bedroom, entryway, kitchen, dining room or family room. Eisley is a pet and family-friendly stain resistant rug with easy maintenance. Vacuum regularly and spot clean with diluted soap or detergent as needed. Create a comfortable play area for kids and pets while protecting your floor from spills and heavy furniture with this carefree decor update for high traffic areas of your home. Set Includes: One - Tribute Eisley Rustic Distressed Transitional Diamond Lattice 5x8 Area Rug