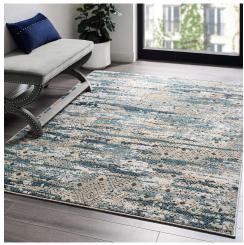

## Description

Make a sophisticated statement with the Eisley Rustic Distressed Transitional Diamond Lattice Area Rug from the Tribute Collection. Patterned with a vintage lattice design, Eisley is a durable machine-woven frise polypropylene rug that offers wide-ranging support. Complete with a gripping rubber bottom, Eisley enhances traditional and contemporary modern decors while outlasting everyday use. Featuring a detailed diamond lattice design with a high density low pile weave and subtle distressed effect, this non-shedding area rug is a perfect addition to the living room, bedroom, entryway, kitchen, dining room or family room. Eisley is a pet and family-friendly stain resistant rug with easy maintenance. Vacuum regularly and spot clean with diluted soap or detergent as needed. Create a comfortable play area for kids and pets while protecting your floor from spills and heavy furniture with this carefree decor update for high traffic areas of your home. Set Includes: One - Tribute Eisley Rustic Distressed Transitional Diamond Lattice 5x8 Area Rug