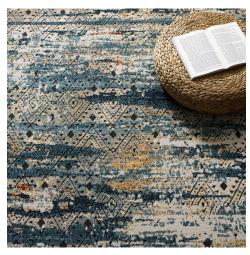

## Description

Make a sophisticated statement with the Eisley Rustic Distressed Transitional Diamond Lattice Area Rug from the Tribute Collection. Patterned with a vintage lattice design, Eisley is a durable machine-woven frise polypropylene rug that offers wide-ranging support. Complete with a gripping rubber bottom, Eisley enhances traditional and contemporary modern decors while outlasting everyday use. Featuring a detailed diamond lattice design with a high density low pile weave and subtle distressed effect, this non-shedding area rug is a perfect addition to the living room, bedroom, entryway, kitchen, dining room or family room. Eisley is a pet and family-friendly stain resistant rug with easy maintenance. Vacuum regularly and spot clean with diluted soap or detergent as needed. Create a comfortable play area for kids and pets while protecting your floor from spills and heavy furniture with this carefree decor update for high traffic areas of your home. Set Includes: One - Tribute Eisley Rustic Distressed Transitional Diamond Lattice 5x8 Area Rug