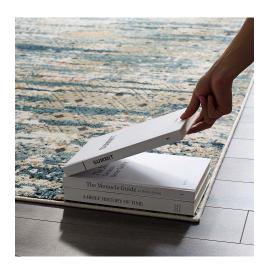

## Description

Make a sophisticated statement with the Eisley Rustic Distressed Transitional Diamond Lattice Area Rug from the Tribute Collection. Patterned with a vintage lattice design, Eisley is a durable machine-woven frise polypropylene rug that offers wide-ranging support. Complete with a gripping rubber bottom, Eisley enhances traditional and contemporary modern decors while outlasting everyday use. Featuring a detailed diamond lattice design with a high density low pile weave and subtle distressed effect, this non-shedding area rug is a perfect addition to the living room, bedroom, entryway, kitchen, dining room or family room. Eisley is a pet and family-friendly stain resistant rug with easy maintenance. Vacuum regularly and spot clean with diluted soap or detergent as needed. Create a comfortable play area for kids and pets while protecting your floor from spills and heavy furniture with this carefree decor update for high traffic areas of your home. Set Includes: One - Tribute Eisley Rustic Distressed Transitional Diamond Lattice 5x8 Area Rug