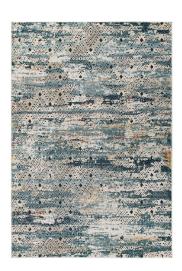

## **Tribute Eisley Rustic Distressed Transitional Diamond Lattice 5X8 Area Rug**

\$245.00

## Description

Make a sophisticated statement with the Eisley Rustic Distressed Transitional Diamond Lattice Area Rug from the Tribute Collection. Patterned with a vintage lattice design, Eisley is a durable machine-woven frise polypropylene rug that offers wide-ranging support. Complete with a gripping rubber bottom, Eisley enhances traditional and contemporary modern decors while outlasting everyday use. Featuring a detailed diamond lattice design with a high density low pile weave and subtle distressed effect, this non-shedding area rug is a perfect addition to the living room, bedroom, entryway, kitchen, dining room or family room. Eisley is a pet and family-friendly stain resistant rug with easy maintenance. Vacuum regularly and spot clean with diluted soap or detergent as needed. Create a comfortable play area for kids and pets while protecting your floor from spills and heavy furniture with this carefree decor update for high traffic areas of your home. Set Includes: One - Tribute Eisley Rustic Distressed Transitional Diamond Lattice 5x8 Area Rug