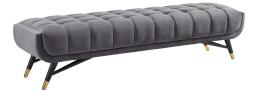

## **Adept Performance Velvet Bench**

\$764.00

## Description

Embolden your living room decor with Adept Performance Velvet Accent Bench. Featuring a blend of chic, contemporary, and mid-century modern design, Adept's broad profile, generous tufting, stain-resistant performance velvet polyester upholstery, and subtle metal accents imbue rich detail and chic sophistication. Kick back and enjoy the plush comfort of the Adept bench while reading your favorite book or lounging with friends and family. Resting atop a splayed black birchwood frame with gold metal end caps, Adept is a striking addition to the home or apartment. Bench Weight Capacity: 440 lbs. Set Includes: One - Adept Bench