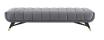

## **Adept Performance Velvet Bench**

\$764.00

## Description

Embolden your living room decor with Adept Performance Velvet Accent Bench. Featuring a blend of chic, contemporary, and mid-century modern design, Adept's broad profile, generous tufting, stain-resistant performance velvet polyester upholstery, and subtle metal accents imbue rich detail and chic sophistication. Kick back and enjoy the plush comfort of the Adept bench while reading your favorite book or lounging with friends and family. Resting atop a splayed black birchwood frame with gold metal end caps, Adept is a striking addition to the home or apartment. Bench Weight Capacity: 440 lbs. Set Includes: One - Adept Bench