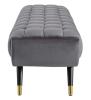

## **Adept Performance Velvet Bench**

\$764.00

## Description

Embolden your living room decor with Adept Performance Velvet Accent Bench. Featuring a blend of chic, contemporary, and mid-century modern design, Adept's broad profile, generous tufting, stain-resistant performance velvet polyester upholstery, and subtle metal accents imbue rich detail and chic sophistication. Kick back and enjoy the plush comfort of the Adept bench while reading your favorite book or lounging with friends and family. Resting atop a splayed black birchwood frame with gold metal end caps, Adept is a striking addition to the home or apartment. Bench Weight Capacity: 440 lbs. Set Includes: One - Adept Bench