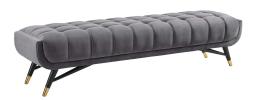

## **Adept Performance Velvet Bench**

\$764.00

## Description

Embolden your living room decor with Adept Performance Velvet Accent Bench. Featuring a blend of chic, contemporary, and mid-century modern design, Adept's broad profile, generous tufting, stain-resistant performance velvet polyester upholstery, and subtle metal accents imbue rich detail and chic sophistication. Kick back and enjoy the plush comfort of the Adept bench while reading your favorite book or lounging with friends and family. Resting atop a splayed black birchwood frame with gold metal end caps, Adept is a striking addition to the home or apartment. Bench Weight Capacity: 440 lbs. Set Includes: One - Adept Bench