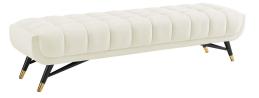

## **Adept Performance Velvet Bench**

\$764.00

## Description

Embolden your living room decor with Adept Performance Velvet Accent Bench. Featuring a blend of chic, contemporary, and mid-century modern design, Adept's broad profile, generous tufting, stain-resistant performance velvet polyester upholstery, and subtle metal accents imbue rich detail and chic sophistication. Kick back and enjoy the plush comfort of the Adept bench while reading your favorite book or lounging with friends and family. Resting atop a splayed black birchwood frame with gold metal end caps, Adept is a striking addition to the home or apartment. Bench Weight Capacity: 440 lbs. Set Includes: One - Adept Bench