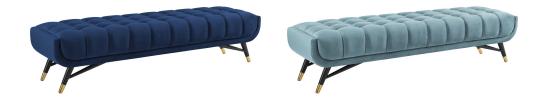

## **Adept Performance Velvet Bench**

\$764.00

## Description

Embolden your living room decor with Adept Performance Velvet Accent Bench. Featuring a blend of chic, contemporary, and mid-century modern design, Adept's broad profile, generous tufting, stain-resistant performance velvet polyester upholstery, and subtle metal accents imbue rich detail and chic sophistication. Kick back and enjoy the plush comfort of the Adept bench while reading your favorite book or lounging with friends and family. Resting atop a splayed black birchwood frame with gold metal end caps, Adept is a striking addition to the home or apartment. Bench Weight Capacity: 440 lbs. Set Includes: One - Adept Bench