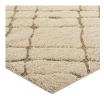

## Jubilant Verona Abstract Geometric 8X10 Shag Area Rug

\$429.00

## Description

Make a sophisticated statement with the Verona Abstract Geometric Area Rug. Patterned with an elegant modern design, Verona is a durable machine-woven polypropylene shag rug that offers wide-ranging support. Complete with a jute backing, distinctive two-tier pile, and a 1.18-inch shag design, Verona enhances traditional and contemporary modern decors while outlasting everyday use. Featuring a stylish intersecting pattern, this non-shedding area rug with a high-density weave and cozy feel is a perfect addition to the living room, bedroom, entryway, kitchen, dining room or family room. Verona is a family-friendly stain resistant rug with easy maintenance. Vacuum regularly and spot clean with diluted soap or detergent as needed. Create a comfortable play area for kids and pets while protecting your floor from spills and heavy furniture with this carefree decor update for your home. Set Includes: One – Verona Abstract Geometric 8x10 Shag Area Rug