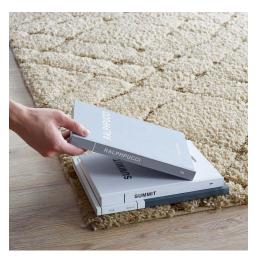

## Description

Make a sophisticated statement with the Verona Abstract Geometric Area Rug. Patterned with an elegant modern design, Verona is a durable machine-woven polypropylene shag rug that offers wide-ranging support. Complete with a jute backing, distinctive two-tier pile, and a 1.18-inch shag design, Verona enhances traditional and contemporary modern decors while outlasting everyday use. Featuring a stylish intersecting pattern, this non-shedding area rug with a high-density weave and cozy feel is a perfect addition to the living room, bedroom, entryway, kitchen, dining room or family room. Verona is a family-friendly stain resistant rug with easy maintenance. Vacuum regularly and spot clean with diluted soap or detergent as needed. Create a comfortable play area for kids and pets while protecting your floor from spills and heavy furniture with this carefree decor update for your home. Set Includes: One – Verona Abstract Geometric 8x10 Shag Area Rug