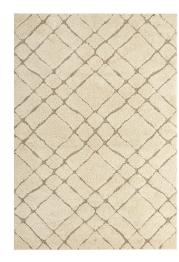

## Jubilant Verona Abstract Geometric 8X10 Shag Area Rug

\$429.00

## Description

Make a sophisticated statement with the Verona Abstract Geometric Area Rug. Patterned with an elegant modern design, Verona is a durable machine-woven polypropylene shag rug that offers wide-ranging support. Complete with a jute backing, distinctive two-tier pile, and a 1.18-inch shag design, Verona enhances traditional and contemporary modern decors while outlasting everyday use. Featuring a stylish intersecting pattern, this non-shedding area rug with a high-density weave and cozy feel is a perfect addition to the living room, bedroom, entryway, kitchen, dining room or family room. Verona is a family-friendly stain resistant rug with easy maintenance. Vacuum regularly and spot clean with diluted soap or detergent as needed. Create a comfortable play area for kids and pets while protecting your floor from spills and heavy furniture with this carefree decor update for your home. Set Includes: One – Verona Abstract Geometric 8x10 Shag Area Rug