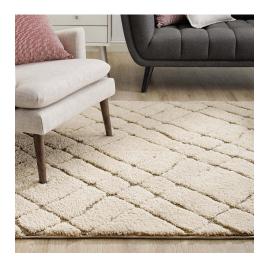

## Description

Make a sophisticated statement with the Verona Abstract Geometric Area Rug. Patterned with an elegant modern design, Verona is a durable machine-woven polypropylene shag rug that offers wide-ranging support. Complete with a jute backing, distinctive two-tier pile, and a 1.18-inch shag design, Verona enhances traditional and contemporary modern decors while outlasting everyday use. Featuring a stylish intersecting pattern, this non-shedding area rug with a high-density weave and cozy feel is a perfect addition to the living room, bedroom, entryway, kitchen, dining room or family room. Verona is a family-friendly stain resistant rug with easy maintenance. Vacuum regularly and spot clean with diluted soap or detergent as needed. Create a comfortable play area for kids and pets while protecting your floor from spills and heavy furniture with this carefree decor update for your home. Set Includes: One – Verona Abstract Geometric 8x10 Shag Area Rug