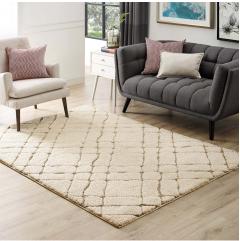

## Description

Make a sophisticated statement with the Verona Abstract Geometric Area Rug. Patterned with an elegant modern design, Verona is a durable machine-woven polypropylene shag rug that offers wide-ranging support. Complete with a jute backing, distinctive two-tier pile, and a 1.18-inch shag design, Verona enhances traditional and contemporary modern decors while outlasting everyday use. Featuring a stylish intersecting pattern, this non-shedding area rug with a high-density weave and cozy feel is a perfect addition to the living room, bedroom, entryway, kitchen, dining room or family room. Verona is a family-friendly stain resistant rug with easy maintenance. Vacuum regularly and spot clean with diluted soap or detergent as needed. Create a comfortable play area for kids and pets while protecting your floor from spills and heavy furniture with this carefree decor update for your home. Set Includes: One – Verona Abstract Geometric 8x10 Shag Area Rug