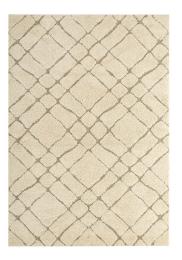

## Description

Make a sophisticated statement with the Verona Abstract Geometric Area Rug. Patterned with an elegant modern design, Verona is a durable machine-woven polypropylene shag rug that offers wide-ranging support. Complete with a jute backing, distinctive two-tier pile, and a 1.18-inch shag design, Verona enhances traditional and contemporary modern decors while outlasting everyday use. Featuring a stylish intersecting pattern, this non-shedding area rug with a high-density weave and cozy feel is a perfect addition to the living room, bedroom, entryway, kitchen, dining room or family room. Verona is a family-friendly stain resistant rug with easy maintenance. Vacuum regularly and spot clean with diluted soap or detergent as needed. Create a comfortable play area for kids and pets while protecting your floor from spills and heavy furniture with this carefree decor update for your home. Set Includes: One – Verona Abstract Geometric 8x10 Shag Area Rug