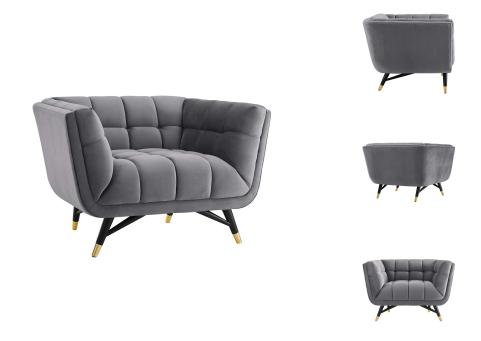

## **Adept Performance Velvet Armchair**

\$1,038.00

## Description

Embolden your living room decor with dept Performance Velvet Armchair. Featuring a blend of chic, contemporary, and mid-century modern design, Adept's broad profile, deep seating, generous tufting, stain-resistant performance velvet upholstery, flared armrests, and subtle metal accents imbue rich detail and chic sophistication. Enjoy the plush comfort of the Adept armchair while lounging with friends and family. Resting atop a splayed black birchwood frame with gold metal end caps, Adept is a striking addition to the home or apartment. Chair Weight Capacity: 331 lbs. Set Includes: One - Adept Armchair

## **Additional Information**

| SKU        | SMODC14873                                                                                                                                                                                    |
|------------|-----------------------------------------------------------------------------------------------------------------------------------------------------------------------------------------------|
| Dimensions | Overall Product Dimensions: 43"L x 35"W x 28.5"H Seat Dimensions: 24"L x 24"W x 18"H Armrest Dimensions: 36.5"L x 10"W x 28.5"H Backrest Height: 10"W x 28.5"H Armrest Height from Seat: 10"H |