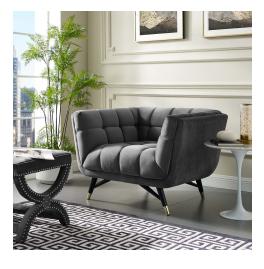

## **Adept Performance Velvet Armchair**

\$1,038.00

## Description

Embolden your living room decor with dept Performance Velvet Armchair. Featuring a blend of chic, contemporary, and mid-century modern design, Adept's broad profile, deep seating, generous tufting, stain-resistant performance velvet upholstery, flared armrests, and subtle metal accents imbue rich detail and chic sophistication. Enjoy the plush comfort of the Adept armchair while lounging with friends and family. Resting atop a splayed black birchwood frame with gold metal end caps, Adept is a striking addition to the home or apartment. Chair Weight Capacity: 331 lbs. Set Includes: One - Adept Armchair