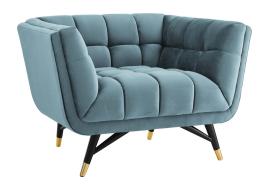

## **Adept Performance Velvet Armchair**

\$1,038.00

## Description

Embolden your living room decor with dept Performance Velvet Armchair. Featuring a blend of chic, contemporary, and mid-century modern design, Adept's broad profile, deep seating, generous tufting, stain-resistant performance velvet upholstery, flared armrests, and subtle metal accents imbue rich detail and chic sophistication. Enjoy the plush comfort of the Adept armchair while lounging with friends and family. Resting atop a splayed black birchwood frame with gold metal end caps, Adept is a striking addition to the home or apartment. Chair Weight Capacity: 331 lbs. Set Includes: One - Adept Armchair