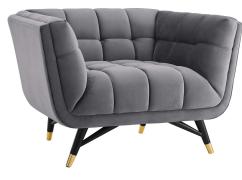

## **Adept Performance Velvet Armchair**

\$1,038.00

## Description

Embolden your living room decor with dept Performance Velvet Armchair. Featuring a blend of chic, contemporary, and mid-century modern design, Adept's broad profile, deep seating, generous tufting, stain-resistant performance velvet upholstery, flared armrests, and subtle metal accents imbue rich detail and chic sophistication. Enjoy the plush comfort of the Adept armchair while lounging with friends and family. Resting atop a splayed black birchwood frame with gold metal end caps, Adept is a striking addition to the home or apartment. Chair Weight Capacity: 331 lbs. Set Includes: One - Adept Armchair