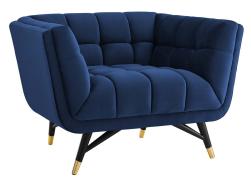

## **Adept Performance Velvet Armchair**

\$1,038.00

## Description

Embolden your living room decor with dept Performance Velvet Armchair. Featuring a blend of chic, contemporary, and mid-century modern design, Adept's broad profile, deep seating, generous tufting, stain-resistant performance velvet upholstery, flared armrests, and subtle metal accents imbue rich detail and chic sophistication. Enjoy the plush comfort of the Adept armchair while lounging with friends and family. Resting atop a splayed black birchwood frame with gold metal end caps, Adept is a striking addition to the home or apartment. Chair Weight Capacity: 331 lbs. Set Includes: One - Adept Armchair