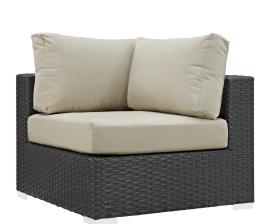

## Sojourn Outdoor Patio Sunbrella Corner \$866.00

## Description

Outfit your patio with an imaginative Sojourn Outdoor Patio Furniture series. The Sojourn Outdoor Patio Corner Sofa Chair offers a robust seating experience that easily rearranges according to usage. Outfitted with industry-leading Sunbrella fabric cushions, synthetic rattan weave, UV protection, powder-coated aluminum frame, immensely enjoy your outdoor time with an outdoor wicker sofa corner that enhances patio, backyard, or poolside areas. This installment of the series is an Outdoor Patio Corner Sofa Chair. Set Includes: One – Sojourn Corner Chair