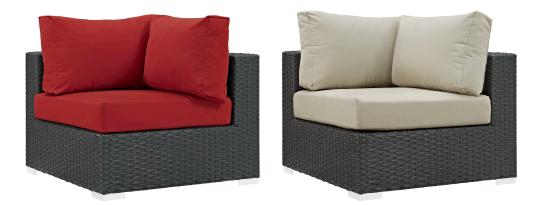

## Sojourn Outdoor Patio Sunbrella Corner \$866.00

## Description

Outfit your patio with an imaginative Sojourn Outdoor Patio Furniture series. The Sojourn Outdoor Patio Corner Sofa Chair offers a robust seating experience that easily rearranges according to usage. Outfitted with industry-leading Sunbrella fabric cushions, synthetic rattan weave, UV protection, powder-coated aluminum frame, immensely enjoy your outdoor time with an outdoor wicker sofa corner that enhances patio, backyard, or poolside areas. This installment of the series is an Outdoor Patio Corner Sofa Chair. Set Includes: One – Sojourn Corner Chair

## Additional Information

| SKU        | SMODC12147                                                                                                                                                                                                                                                                                                                                                                                                                       |
|------------|----------------------------------------------------------------------------------------------------------------------------------------------------------------------------------------------------------------------------------------------------------------------------------------------------------------------------------------------------------------------------------------------------------------------------------|
| Dimensions | Overall Product Dimensions: $35.5$ "L x $35.5$ "W x $25.5 - 33$ "H Seat Dimensions: $22.5$ "L x $17.5$ "H Armrest Height: 8"H Backrest Dimensions: $35$ "L x $6$ "W x $15.5$ "H Base Dimensions: $35$ "L x $35$ "W Floor to Top of Armrest: $25.5$ "H Cushion Thickness: 5"H Seat Cushion Dimensions: $28.5$ "L x $28.5$ "W x $5$ "H Back Cushion Dimensions: $28.5$ "L x $15.5$ "H Back Cushion Dimensions: $21$ "L x $15.5$ "H |