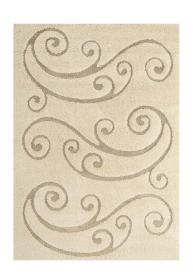

## **Jubilant Sprout Scrolling Vine 5X8 Shag Area Rug**

\$221.00

## Description

Make a sophisticated statement with the Sprout Scrolling Vine Area Rug. Patterned with an elegant modern design, Sprout is a durable machine-woven polypropylene shag rug that offers wide-ranging support. Complete with a jute backing, distinctive two-tier pile, and a 1.18-inch shag design, Sprout enhances traditional and contemporary modern decors while outlasting everyday use. Featuring a whimsical swirl motif, this non-shedding area rug with a high-density weave and cozy feel is a perfect addition to the living room, bedroom, entryway, kitchen, dining room or family room. Sprout is a family-friendly stain resistant rug with easy maintenance. Vacuum regularly and spot clean with diluted soap or detergent as needed. Create a comfortable play area for kids and pets while protecting your floor from spills and heavy furniture with this carefree decor update for your home. Set Includes: One - Sprout Scrolling Vine 5x8 Shag Area Rug