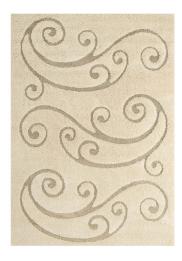

## **Jubilant Sprout Scrolling Vine 5X8 Shag Area Rug**

\$221.00

## Description

Make a sophisticated statement with the Sprout Scrolling Vine Area Rug. Patterned with an elegant modern design, Sprout is a durable machine-woven polypropylene shag rug that offers wide-ranging support. Complete with a jute backing, distinctive two-tier pile, and a 1.18-inch shag design, Sprout enhances traditional and contemporary modern decors while outlasting everyday use. Featuring a whimsical swirl motif, this non-shedding area rug with a high-density weave and cozy feel is a perfect addition to the living room, bedroom, entryway, kitchen, dining room or family room. Sprout is a family-friendly stain resistant rug with easy maintenance. Vacuum regularly and spot clean with diluted soap or detergent as needed. Create a comfortable play area for kids and pets while protecting your floor from spills and heavy furniture with this carefree decor update for your home. Set Includes: One - Sprout Scrolling Vine 5x8 Shag Area Rug