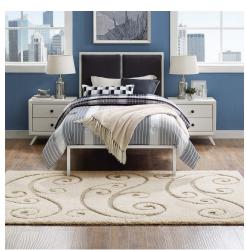

## **Jubilant Sprout Scrolling Vine 5X8 Shag Area Rug**

\$221.00

## Description

Make a sophisticated statement with the Sprout Scrolling Vine Area Rug. Patterned with an elegant modern design, Sprout is a durable machine-woven polypropylene shag rug that offers wide-ranging support. Complete with a jute backing, distinctive two-tier pile, and a 1.18-inch shag design, Sprout enhances traditional and contemporary modern decors while outlasting everyday use. Featuring a whimsical swirl motif, this non-shedding area rug with a high-density weave and cozy feel is a perfect addition to the living room, bedroom, entryway, kitchen, dining room or family room. Sprout is a family-friendly stain resistant rug with easy maintenance. Vacuum regularly and spot clean with diluted soap or detergent as needed. Create a comfortable play area for kids and pets while protecting your floor from spills and heavy furniture with this carefree decor update for your home. Set Includes: One - Sprout Scrolling Vine 5x8 Shag Area Rug