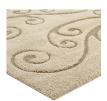

## Description

Make a sophisticated statement with the Sprout Scrolling Vine Area Rug. Patterned with an elegant modern design, Sprout is a durable machine-woven polypropylene shag rug that offers wide-ranging support. Complete with a jute backing, distinctive two-tier pile, and a 1.18-inch shag design, Sprout enhances traditional and contemporary modern decors while outlasting everyday use. Featuring a whimsical swirl motif, this non-shedding area rug with a high-density weave and cozy feel is a perfect addition to the living room, bedroom, entryway, kitchen, dining room or family room. Sprout is a family-friendly stain resistant rug with easy maintenance. Vacuum regularly and spot clean with diluted soap or detergent as needed. Create a comfortable play area for kids and pets while protecting your floor from spills and heavy furniture with this carefree decor update for your home. Set Includes: One - Sprout Scrolling Vine 5x8 Shag Area Rug