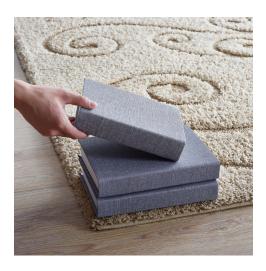

## Description

Make a sophisticated statement with the Sprout Scrolling Vine Area Rug. Patterned with an elegant modern design, Sprout is a durable machine-woven polypropylene shag rug that offers wide-ranging support. Complete with a jute backing, distinctive two-tier pile, and a 1.18-inch shag design, Sprout enhances traditional and contemporary modern decors while outlasting everyday use. Featuring a whimsical swirl motif, this non-shedding area rug with a high-density weave and cozy feel is a perfect addition to the living room, bedroom, entryway, kitchen, dining room or family room. Sprout is a family-friendly stain resistant rug with easy maintenance. Vacuum regularly and spot clean with diluted soap or detergent as needed. Create a comfortable play area for kids and pets while protecting your floor from spills and heavy furniture with this carefree decor update for your home. Set Includes: One - Sprout Scrolling Vine 5x8 Shag Area Rug