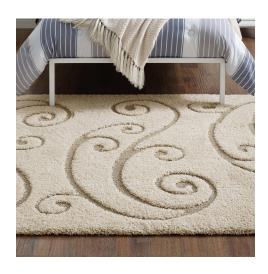

## **Jubilant Sprout Scrolling Vine 5X8 Shag Area Rug**

\$221.00

## Description

Make a sophisticated statement with the Sprout Scrolling Vine Area Rug. Patterned with an elegant modern design, Sprout is a durable machine-woven polypropylene shag rug that offers wide-ranging support. Complete with a jute backing, distinctive two-tier pile, and a 1.18-inch shag design, Sprout enhances traditional and contemporary modern decors while outlasting everyday use. Featuring a whimsical swirl motif, this non-shedding area rug with a high-density weave and cozy feel is a perfect addition to the living room, bedroom, entryway, kitchen, dining room or family room. Sprout is a family-friendly stain resistant rug with easy maintenance. Vacuum regularly and spot clean with diluted soap or detergent as needed. Create a comfortable play area for kids and pets while protecting your floor from spills and heavy furniture with this carefree decor update for your home. Set Includes: One - Sprout Scrolling Vine 5x8 Shag Area Rug