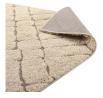

## Description

Make a sophisticated statement with the Jubilant Abstract Geometric Area Rug. Patterned with an elegant modern design, Verona is a durable machine-woven polypropylene shag rug that offers wide-ranging support. Complete with a jute backing, distinctive two-tier pile, and a 1.18-inch shag design, Verona enhances traditional and contemporary modern decors while outlasting everyday use. Featuring a stylish intersecting pattern, this non-shedding area rug with a high-density weave and cozy feel is a perfect addition to the living room, bedroom, entryway, kitchen, dining room or family room. Verona is a family-friendly stain resistant rug with easy maintenance. Vacuum regularly and spot clean with diluted soap or detergent as needed. Create a comfortable play area for kids and pets while protecting your floor from spills and heavy furniture with this carefree decor update for your home. Set Includes: One – Verona Abstract Geometric 5x8 Shag Area Rug