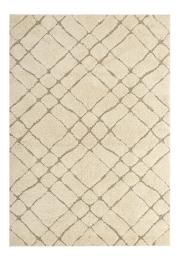

## Description

Make a sophisticated statement with the Jubilant Abstract Geometric Area Rug. Patterned with an elegant modern design, Verona is a durable machine-woven polypropylene shag rug that offers wide-ranging support. Complete with a jute backing, distinctive two-tier pile, and a 1.18-inch shag design, Verona enhances traditional and contemporary modern decors while outlasting everyday use. Featuring a stylish intersecting pattern, this non-shedding area rug with a high-density weave and cozy feel is a perfect addition to the living room, bedroom, entryway, kitchen, dining room or family room. Verona is a family-friendly stain resistant rug with easy maintenance. Vacuum regularly and spot clean with diluted soap or detergent as needed. Create a comfortable play area for kids and pets while protecting your floor from spills and heavy furniture with this carefree decor update for your home. Set Includes: One – Verona Abstract Geometric 5x8 Shag Area Rug