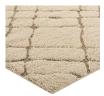

## Jubilant Verona Abstract Geometric 5X8 Shag Area Rug

\$221.00

## Description

Make a sophisticated statement with the Jubilant Abstract Geometric Area Rug. Patterned with an elegant modern design, Verona is a durable machine-woven polypropylene shag rug that offers wide-ranging support. Complete with a jute backing, distinctive two-tier pile, and a 1.18-inch shag design, Verona enhances traditional and contemporary modern decors while outlasting everyday use. Featuring a stylish intersecting pattern, this non-shedding area rug with a high-density weave and cozy feel is a perfect addition to the living room, bedroom, entryway, kitchen, dining room or family room. Verona is a family-friendly stain resistant rug with easy maintenance. Vacuum regularly and spot clean with diluted soap or detergent as needed. Create a comfortable play area for kids and pets while protecting your floor from spills and heavy furniture with this carefree decor update for your home. Set Includes: One – Verona Abstract Geometric 5x8 Shag Area Rug