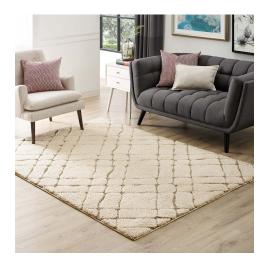

## Description

Make a sophisticated statement with the Jubilant Abstract Geometric Area Rug. Patterned with an elegant modern design, Verona is a durable machine-woven polypropylene shag rug that offers wide-ranging support. Complete with a jute backing, distinctive two-tier pile, and a 1.18-inch shag design, Verona enhances traditional and contemporary modern decors while outlasting everyday use. Featuring a stylish intersecting pattern, this non-shedding area rug with a high-density weave and cozy feel is a perfect addition to the living room, bedroom, entryway, kitchen, dining room or family room. Verona is a family-friendly stain resistant rug with easy maintenance. Vacuum regularly and spot clean with diluted soap or detergent as needed. Create a comfortable play area for kids and pets while protecting your floor from spills and heavy furniture with this carefree decor update for your home. Set Includes: One – Verona Abstract Geometric 5x8 Shag Area Rug