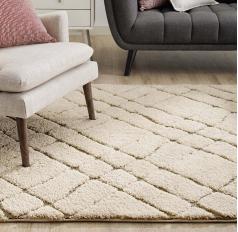

## Description

Make a sophisticated statement with the Jubilant Abstract Geometric Area Rug. Patterned with an elegant modern design, Verona is a durable machine-woven polypropylene shag rug that offers wide-ranging support. Complete with a jute backing, distinctive two-tier pile, and a 1.18-inch shag design, Verona enhances traditional and contemporary modern decors while outlasting everyday use. Featuring a stylish intersecting pattern, this non-shedding area rug with a high-density weave and cozy feel is a perfect addition to the living room, bedroom, entryway, kitchen, dining room or family room. Verona is a family-friendly stain resistant rug with easy maintenance. Vacuum regularly and spot clean with diluted soap or detergent as needed. Create a comfortable play area for kids and pets while protecting your floor from spills and heavy furniture with this carefree decor update for your home. Set Includes: One – Verona Abstract Geometric 5x8 Shag Area Rug