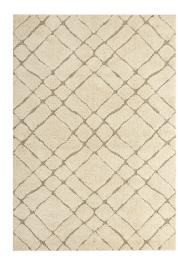

## Jubilant Verona Abstract Geometric 5X8 Shag Area Rug

\$221.00

## Description

Make a sophisticated statement with the Jubilant Abstract Geometric Area Rug. Patterned with an elegant modern design, Verona is a durable machine-woven polypropylene shag rug that offers wide-ranging support. Complete with a jute backing, distinctive two-tier pile, and a 1.18-inch shag design, Verona enhances traditional and contemporary modern decors while outlasting everyday use. Featuring a stylish intersecting pattern, this non-shedding area rug with a high-density weave and cozy feel is a perfect addition to the living room, bedroom, entryway, kitchen, dining room or family room. Verona is a family-friendly stain resistant rug with easy maintenance. Vacuum regularly and spot clean with diluted soap or detergent as needed. Create a comfortable play area for kids and pets while protecting your floor from spills and heavy furniture with this carefree decor update for your home. Set Includes: One – Verona Abstract Geometric 5x8 Shag Area Rug