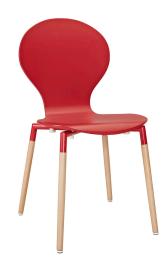

## **Path Dining Wood Side Chair**

\$132.00

## Description

Find your center of balance in the circular path of life. Path's simple fluid lines subtly generate a powerful statement. Sit down, breathe deeply on the fiberboard frame and solid beech wood legs, and let the conversations and ideas begin to flow. Set Includes: One - Path Dining Chair