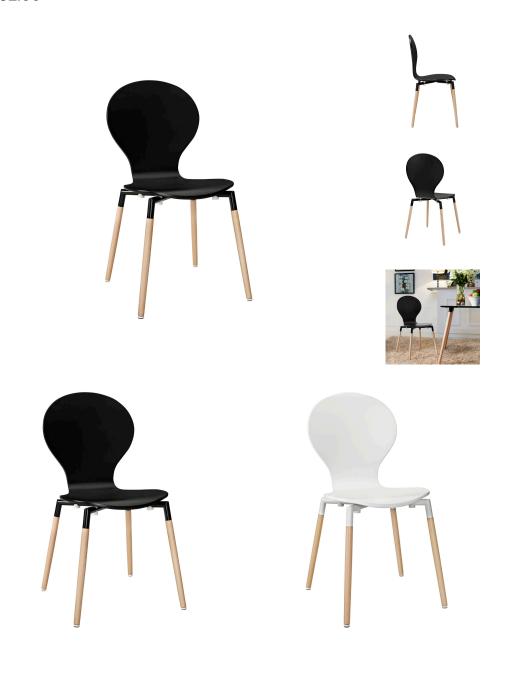

## **Path Dining Wood Side Chair**

\$132.00

## Description

Find your center of balance in the circular path of life. Path's simple fluid lines subtly generate a powerful statement. Sit down, breathe deeply on the fiberboard frame and solid beech wood legs, and let the conversations and ideas begin to flow. Set Includes: One - Path Dining Chair

## **Additional Information**

| SKU        | SMODC11172                                                                                                                    |
|------------|-------------------------------------------------------------------------------------------------------------------------------|
| Dimensions | Overall Product Dimensions: 20"L x 17.5"W x 34"H Seat Dimensions: 17.5"L x 15.5"W x 17.5"H Backrest Dimensions: .5"L x 16.5"H |