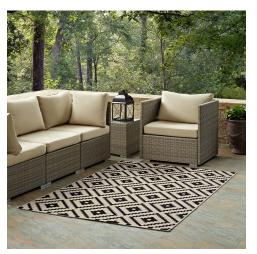

## **Description**

Make a sophisticated statement with the Perplex Geometric Diamond Trellis Indoor and Outdoor Area Rug. Patterned with an elegant design, Perplex is a durable machine-woven polypropylene rug. Featuring a geometric lattice design with a low pile weave and gripping rubber bottom, this all-weather area rug is a perfect addition to the outdoor patio, porch, deck, or inside the house in the living room, bedroom, kitchen or dining room. Perplex is a family-friendly fade and stain resistant rug with easy maintenance. Hose down or vacuum periodically. Create a contemporary play area for kids and pets in high-traffic areas while protecting your floor from spills and heavy furniture with this carefree decor solution. Set Includes: One - Perplex Geometric Diamond Trellis 5x8 Indoor and Outdoor Area Rug