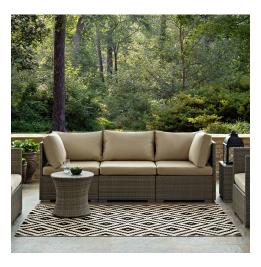

## **Description**

Make a sophisticated statement with the Perplex Geometric Diamond Trellis Indoor and Outdoor Area Rug. Patterned with an elegant design, Perplex is a durable machine-woven polypropylene rug. Featuring a geometric lattice design with a low pile weave and gripping rubber bottom, this all-weather area rug is a perfect addition to the outdoor patio, porch, deck, or inside the house in the living room, bedroom, kitchen or dining room. Perplex is a family-friendly fade and stain resistant rug with easy maintenance. Hose down or vacuum periodically. Create a contemporary play area for kids and pets in high-traffic areas while protecting your floor from spills and heavy furniture with this carefree decor solution. Set Includes: One - Perplex Geometric Diamond Trellis 5x8 Indoor and Outdoor Area Rug