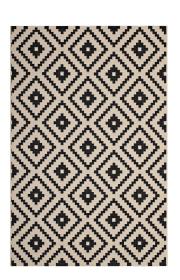

## Perplex Geometric Diamond Trellis 5X8 Indoor And Outdoor Area Rug

\$132.00

## **Description**

Make a sophisticated statement with the Perplex Geometric Diamond Trellis Indoor and Outdoor Area Rug. Patterned with an elegant design, Perplex is a durable machine-woven polypropylene rug. Featuring a geometric lattice design with a low pile weave and gripping rubber bottom, this all-weather area rug is a perfect addition to the outdoor patio, porch, deck, or inside the house in the living room, bedroom, kitchen or dining room. Perplex is a family-friendly fade and stain resistant rug with easy maintenance. Hose down or vacuum periodically. Create a contemporary play area for kids and pets in high-traffic areas while protecting your floor from spills and heavy furniture with this carefree decor solution. Set Includes: One - Perplex Geometric Diamond Trellis 5x8 Indoor and Outdoor Area Rug