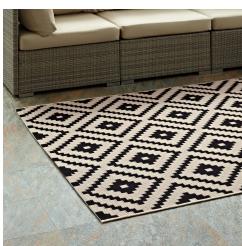

## Perplex Geometric Diamond Trellis 5X8 Indoor And Outdoor Area Rug

\$132.00

## **Description**

Make a sophisticated statement with the Perplex Geometric Diamond Trellis Indoor and Outdoor Area Rug. Patterned with an elegant design, Perplex is a durable machine-woven polypropylene rug. Featuring a geometric lattice design with a low pile weave and gripping rubber bottom, this all-weather area rug is a perfect addition to the outdoor patio, porch, deck, or inside the house in the living room, bedroom, kitchen or dining room. Perplex is a family-friendly fade and stain resistant rug with easy maintenance. Hose down or vacuum periodically. Create a contemporary play area for kids and pets in high-traffic areas while protecting your floor from spills and heavy furniture with this carefree decor solution. Set Includes: One - Perplex Geometric Diamond Trellis 5x8 Indoor and Outdoor Area Rug