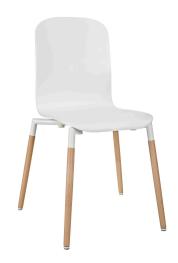

## **Stack Dining Wood Side Chair**

\$140.00

## Description

Acquaint yourself with an intelligent piece concealed behind sheer simplicity. Stack exhibits fluid lines and an organic form in a seamless transition from the abstract to the definite. Made from a painted durable steel top and solid beech wood legs, Stack coalesces both form and purpose in a harmoniously designed piece that matches well in any uncomplicated decor. Set Includes: One – Stack Wood Dining Chair