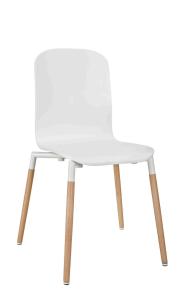

## **Stack Dining Wood Side Chair**

\$140.00

## Description

Acquaint yourself with an intelligent piece concealed behind sheer simplicity. Stack exhibits fluid lines and an organic form in a seamless transition from the abstract to the definite. Made from a painted durable steel top and solid beech wood legs, Stack coalesces both form and purpose in a harmoniously designed piece that matches well in any uncomplicated decor. Set Includes: One – Stack Wood Dining Chair