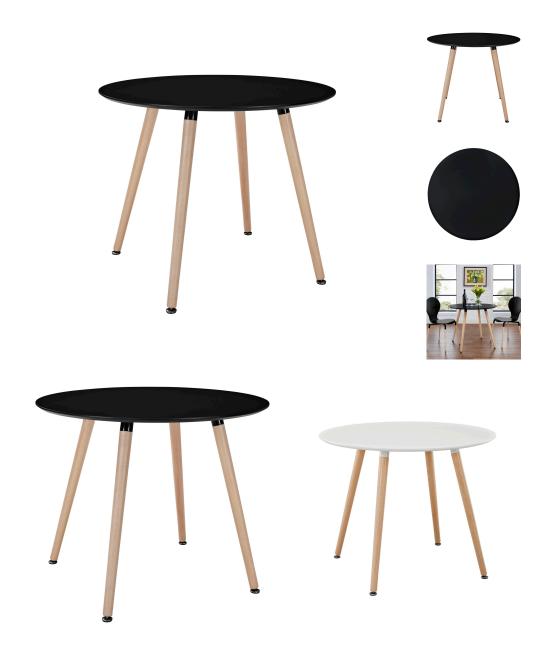

## **Track Round Dining Table**

\$342.00

## Description

Like freshly budding plants, determined to sprout, ideas will push to the surface with this minimalist modern dining table. Track will generate a swirl of conversations, activities, and ideas that mix to form a vibrant atmosphere. Solid beechwood legs and a smooth veneer top create an artistic dining table that presents a clean slate at every gathering. Set Includes: One - Track Circular Dining Table