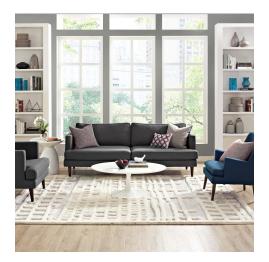

## Whimsical Ladder Abstract Plaid Lattice 8X10 Shag Area Rug

\$428.00

## Description

Make a sophisticated statement with the Ladder Abstract Plaid Lattice Area Rug. Patterned with a fun modern design, Ladder is an exquisitely soft machine-woven polyester and chenille shag rug that offers wide-ranging plush support. Complete with a jute backing, distinctive two-tier pile, and a 1.18-inch shag design, Ladder enhances traditional and contemporary modern decors while outlasting everyday use. Featuring a lively pattern, this area rug with a high-density weave and cozy feel is a perfect addition to the living room, bedroom, or family room. Ladder is a family-friendly rug that provides a soft feeling underfoot. Vacuum regularly and spot clean with diluted soap or detergent as needed. Create a comfortable play area for kids and pets while protecting your floor from spills and heavy furniture with this carefree decor update for your home. Set Includes: One - Ladder Abstract Plaid Lattice 8x10 Shag Area Rug