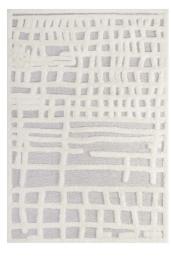

## Whimsical Ladder Abstract Plaid Lattice 8X10 Shag Area Rug

\$428.00

## Description

Make a sophisticated statement with the Ladder Abstract Plaid Lattice Area Rug. Patterned with a fun modern design, Ladder is an exquisitely soft machine-woven polyester and chenille shag rug that offers wide-ranging plush support. Complete with a jute backing, distinctive two-tier pile, and a 1.18-inch shag design, Ladder enhances traditional and contemporary modern decors while outlasting everyday use. Featuring a lively pattern, this area rug with a high-density weave and cozy feel is a perfect addition to the living room, bedroom, or family room. Ladder is a family-friendly rug that provides a soft feeling underfoot. Vacuum regularly and spot clean with diluted soap or detergent as needed. Create a comfortable play area for kids and pets while protecting your floor from spills and heavy furniture with this carefree decor update for your home. Set Includes: One - Ladder Abstract Plaid Lattice 8x10 Shag Area Rug