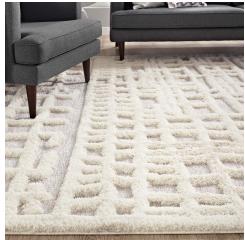

## Whimsical Ladder Abstract Plaid Lattice 8X10 Shag Area Rug

\$428.00

## Description

Make a sophisticated statement with the Ladder Abstract Plaid Lattice Area Rug. Patterned with a fun modern design, Ladder is an exquisitely soft machine-woven polyester and chenille shag rug that offers wide-ranging plush support. Complete with a jute backing, distinctive two-tier pile, and a 1.18-inch shag design, Ladder enhances traditional and contemporary modern decors while outlasting everyday use. Featuring a lively pattern, this area rug with a high-density weave and cozy feel is a perfect addition to the living room, bedroom, or family room. Ladder is a family-friendly rug that provides a soft feeling underfoot. Vacuum regularly and spot clean with diluted soap or detergent as needed. Create a comfortable play area for kids and pets while protecting your floor from spills and heavy furniture with this carefree decor update for your home. Set Includes: One - Ladder Abstract Plaid Lattice 8x10 Shag Area Rug