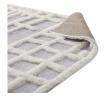

## Description

Make a sophisticated statement with the Ladder Abstract Plaid Lattice Area Rug. Patterned with a fun modern design, Ladder is an exquisitely soft machine-woven polyester and chenille shag rug that offers wide-ranging plush support. Complete with a jute backing, distinctive two-tier pile, and a 1.18-inch shag design, Ladder enhances traditional and contemporary modern decors while outlasting everyday use. Featuring a lively pattern, this area rug with a high-density weave and cozy feel is a perfect addition to the living room, bedroom, or family room. Ladder is a family-friendly rug that provides a soft feeling underfoot. Vacuum regularly and spot clean with diluted soap or detergent as needed. Create a comfortable play area for kids and pets while protecting your floor from spills and heavy furniture with this carefree decor update for your home. Set Includes: One - Ladder Abstract Plaid Lattice 8x10 Shag Area Rug