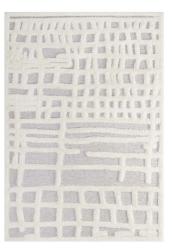

## Whimsical Ladder Abstract Plaid Lattice 8X10 Shag Area Rug

\$428.00

## Description

Make a sophisticated statement with the Ladder Abstract Plaid Lattice Area Rug. Patterned with a fun modern design, Ladder is an exquisitely soft machine-woven polyester and chenille shag rug that offers wide-ranging plush support. Complete with a jute backing, distinctive two-tier pile, and a 1.18-inch shag design, Ladder enhances traditional and contemporary modern decors while outlasting everyday use. Featuring a lively pattern, this area rug with a high-density weave and cozy feel is a perfect addition to the living room, bedroom, or family room. Ladder is a family-friendly rug that provides a soft feeling underfoot. Vacuum regularly and spot clean with diluted soap or detergent as needed. Create a comfortable play area for kids and pets while protecting your floor from spills and heavy furniture with this carefree decor update for your home. Set Includes: One - Ladder Abstract Plaid Lattice 8x10 Shag Area Rug