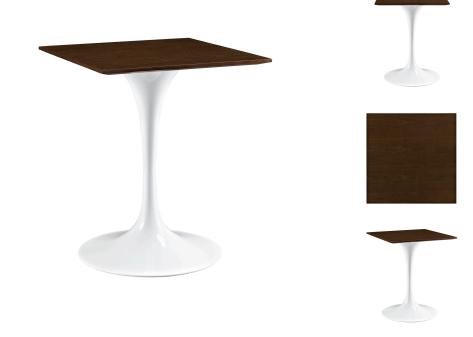

## Saarinen Tulip 24" Wood Dining Table

## Description

Reflecting a seamless organic shape and timeless form, the Lippa Table has become a symbol of modernism for over the past 60 years. Before its release, homes were filled with clunky remnants of an industrial age long gone by. But in order to advance into the new world, homes first had to transition from the traditional square table, into a piece that connoted progress. The base and dimensions are true to the original specifications, while the tables square top, and tapered base, are carefully lacquered with a chip resistant finish. Set Includes: One – Lippa 24" Side Table