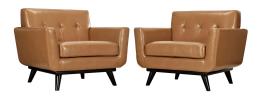

## Engage Leather Sofa Set

\$2,166.00

## Description

Gently sloping curves and large dual cushions create a favorite lounging spot. Whether plopping down after a long day at work, settling in with coffee and brunch, or entering a spirited discussion with friends, the Engage armchair is a welcome presence in your home. Three buttons create eye-catching appeal, adding depth that brings your sitting decor to center stage. Four rubberwood legs and frame supply a solid base to the comfortable quality leather. Set Includes: Two - Engage Leather Armchair with wood Legs