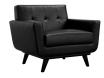

## Description

Gently sloping curves and large dual cushions create a favorite lounging spot. Whether plopping down after a long day at work, settling in with coffee and brunch, or entering a spirited discussion with friends, the Engage armchair is a welcome presence in your home. Three buttons create eye-catching appeal, adding depth that brings your sitting decor to center stage. Four rubberwood legs and frame supply a solid base to the comfortable quality leather. Set Includes: Two - Engage Leather Armchair with wood Legs