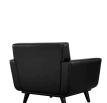

## Description

Gently sloping curves and large dual cushions create a favorite lounging spot. Whether plopping down after a long day at work, settling in with coffee and brunch, or entering a spirited discussion with friends, the Engage armchair is a welcome presence in your home. Three buttons create eye-catching appeal, adding depth that brings your sitting decor to center stage. Four rubberwood legs and frame supply a solid base to the comfortable quality leather. Set Includes: Two - Engage Leather Armchair with wood Legs