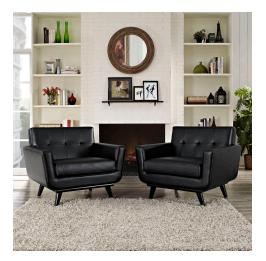

## Description

Gently sloping curves and large dual cushions create a favorite lounging spot. Whether plopping down after a long day at work, settling in with coffee and brunch, or entering a spirited discussion with friends, the Engage armchair is a welcome presence in your home. Three buttons create eye-catching appeal, adding depth that brings your sitting decor to center stage. Four rubberwood legs and frame supply a solid base to the comfortable quality leather. Set Includes: Two - Engage Leather Armchair with wood Legs