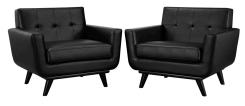

## Engage Leather Sofa Set

\$2,166.00

## Description

Gently sloping curves and large dual cushions create a favorite lounging spot. Whether plopping down after a long day at work, settling in with coffee and brunch, or entering a spirited discussion with friends, the Engage armchair is a welcome presence in your home. Three buttons create eye-catching appeal, adding depth that brings your sitting decor to center stage. Four rubberwood legs and frame supply a solid base to the comfortable quality leather. Set Includes: Two - Engage Leather Armchair with wood Legs