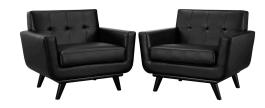

## Description

Gently sloping curves and large dual cushions create a favorite lounging spot. Whether plopping down after a long day at work, settling in with coffee and brunch, or entering a spirited discussion with friends, the Engage armchair is a welcome presence in your home. Three buttons create eye-catching appeal, adding depth that brings your sitting decor to center stage. Four rubberwood legs and frame supply a solid base to the comfortable quality leather. Set Includes: Two - Engage Leather Armchair with wood Legs