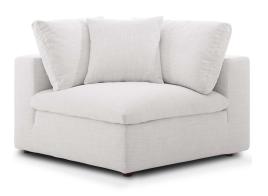

## Description

A haven for cozy relaxation, Commix features plush comfort, clean-lined design, and spacious profile, that makes an attractive statement in the modern home. Upholstered in soft polyester fabric, this contemporary corner comes with solid wood construction and cotton and down cushions for a luxurious sink-in feel. Commix comes with generously padded down feather and cotton cushions, and padded foam bases, making this sectional sofa collection perfect for the living room, family room, or game room. Made for sprawling out or curling up, Commix beckons you and guests to sit and stay a while. Includes plastic foot glides. Corner piece includes two back pillows and a throw pillow. Weight Capacity: 331 lbs. Set Includes: One - Commix Down Filled Overstuffed Corner Chair