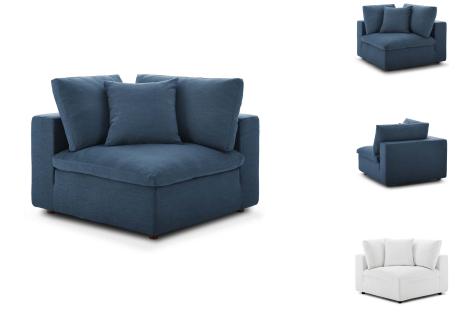

## **Commix Down Filled Overstuffed Corner Chair**

\$986.00

## Description

A haven for cozy relaxation, Commix features plush comfort, clean-lined design, and spacious profile, that makes an attractive statement in the modern home. Upholstered in soft polyester fabric, this contemporary corner comes with solid wood construction and cotton and down cushions for a luxurious sink-in feel. Commix comes with generously padded down feather and cotton cushions, and padded foam bases, making this sectional sofa collection perfect for the living room, family room, or game room. Made for sprawling out or curling up, Commix beckons you and guests to sit and stay a while. Includes plastic foot glides. Corner piece includes two back pillows and a throw pillow. Weight Capacity: 331 lbs. Set Includes: One - Commix Down Filled Overstuffed Corner Chair