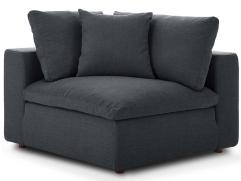

## Description

A haven for cozy relaxation, Commix features plush comfort, clean-lined design, and spacious profile, that makes an attractive statement in the modern home. Upholstered in soft polyester fabric, this contemporary corner comes with solid wood construction and cotton and down cushions for a luxurious sink-in feel. Commix comes with generously padded down feather and cotton cushions, and padded foam bases, making this sectional sofa collection perfect for the living room, family room, or game room. Made for sprawling out or curling up, Commix beckons you and guests to sit and stay a while. Includes plastic foot glides. Corner piece includes two back pillows and a throw pillow. Weight Capacity: 331 lbs. Set Includes: One - Commix Down Filled Overstuffed Corner Chair