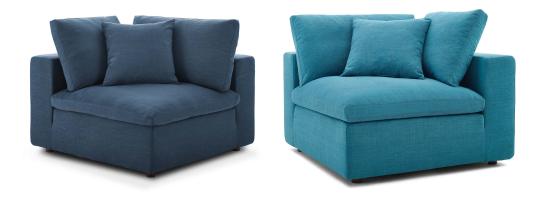

## Description

A haven for cozy relaxation, Commix features plush comfort, clean-lined design, and spacious profile, that makes an attractive statement in the modern home. Upholstered in soft polyester fabric, this contemporary corner comes with solid wood construction and cotton and down cushions for a luxurious sink-in feel. Commix comes with generously padded down feather and cotton cushions, and padded foam bases, making this sectional sofa collection perfect for the living room, family room, or game room. Made for sprawling out or curling up, Commix beckons you and guests to sit and stay a while. Includes plastic foot glides. Corner piece includes two back pillows and a throw pillow. Weight Capacity: 331 lbs. Set Includes: One - Commix Down Filled Overstuffed Corner Chair