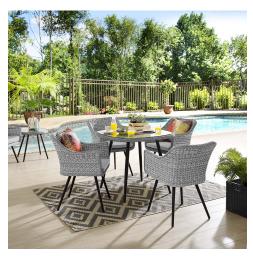

## **Endeavor 5 Piece Outdoor Patio Wicker Rattan Dining Set**

\$2,421.00

## Description

Gather family and friends to indulge in good weather and a premium lounge experience with the Endeavor Outdoor Patio Dining Collection. Sporting a stylish contemporary modern look, Endeavor features waterproof, black powder-coated aluminum legs, non-marking foot caps, all-weather cushions, tempered glass top, and a designer gray-on-gray tone synthetic rattan weave perfect for upgrading a variety of balcony, garden, backyard, and patio decors. Perfect for entertaining and all fresco dining. Set Includes: Four - Endeavor Dining Armchair One - Endeavor 36" Dining Table

## **Additional Information**

| SKU        | SMODC15276                                                                                                                                                                                                                                                                                                                                                            |
|------------|-----------------------------------------------------------------------------------------------------------------------------------------------------------------------------------------------------------------------------------------------------------------------------------------------------------------------------------------------------------------------|
| Dimensions | Overall Product Dimensions: 88"L x 88"W x 32.5"H Overall Dining Armchair Dimensions: 26"L x 23.5"W x 32.5"H Seat Dimensions: 19"L x 19"W x 19"H Armrest Height: 26.5"H Backrest Height: 15.5"H Base Length: 18.5"L Armrest Height from Seat: 7"H Overall Dining Table Dimensions: 36"L x 36"W x 29.5"H Floor to Underside of Table: 29.5"H Table Top Thickness: 0.5"H |