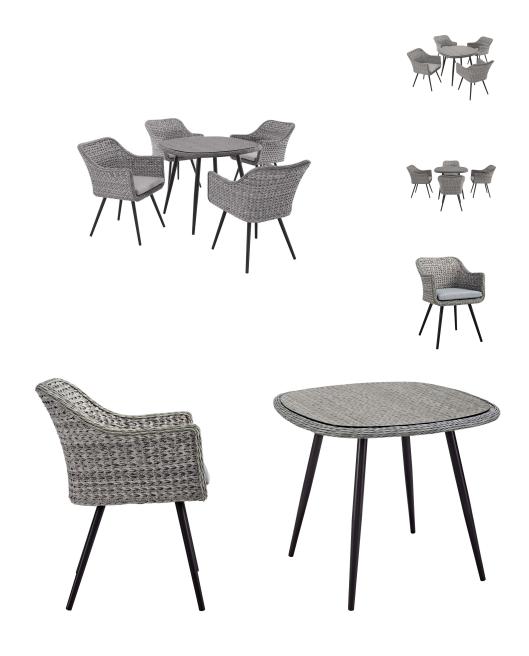

## **Endeavor 5 Piece Outdoor Patio Wicker Rattan Dining Set**

\$2,421.00

## Description

Gather family and friends to indulge in good weather and a premium lounge experience with the Endeavor Outdoor Patio Dining Collection. Sporting a stylish contemporary modern look, Endeavor features waterproof, black powder-coated aluminum legs, non-marking foot caps, all-weather cushions, tempered glass top, and a designer gray-on-gray tone synthetic rattan weave perfect for upgrading a variety of balcony, garden, backyard, and patio decors. Perfect for entertaining and all fresco dining. Set Includes: Four - Endeavor Dining Armchair One - Endeavor 36" Dining Table

## **Additional Information**

| SKU        | SMODC15276                                                                                                                                                                                                                                                                                                                                                            |
|------------|-----------------------------------------------------------------------------------------------------------------------------------------------------------------------------------------------------------------------------------------------------------------------------------------------------------------------------------------------------------------------|
| Dimensions | Overall Product Dimensions: 88"L x 88"W x 32.5"H Overall Dining Armchair Dimensions: 26"L x 23.5"W x 32.5"H Seat Dimensions: 19"L x 19"W x 19"H Armrest Height: 26.5"H Backrest Height: 15.5"H Base Length: 18.5"L Armrest Height from Seat: 7"H Overall Dining Table Dimensions: 36"L x 36"W x 29.5"H Floor to Underside of Table: 29.5"H Table Top Thickness: 0.5"H |