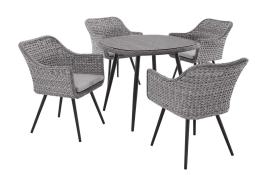

## **Endeavor 5 Piece Outdoor Patio Wicker Rattan Dining Set**

\$2,421.00

## Description

Gather family and friends to indulge in good weather and a premium lounge experience with the Endeavor Outdoor Patio Dining Collection. Sporting a stylish contemporary modern look, Endeavor features waterproof, black powder-coated aluminum legs, non-marking foot caps, all-weather cushions, tempered glass top, and a designer gray-on-gray tone synthetic rattan weave perfect for upgrading a variety of balcony, garden, backyard, and patio decors. Perfect for entertaining and all fresco dining. Set Includes: Four - Endeavor Dining Armchair One - Endeavor 36" Dining Table

## **Additional Information**

| SKU        | SMODC15276                                                                                                                                                                                                                                                                                                                                                            |
|------------|-----------------------------------------------------------------------------------------------------------------------------------------------------------------------------------------------------------------------------------------------------------------------------------------------------------------------------------------------------------------------|
| Dimensions | Overall Product Dimensions: 88"L x 88"W x 32.5"H Overall Dining Armchair Dimensions: 26"L x 23.5"W x 32.5"H Seat Dimensions: 19"L x 19"W x 19"H Armrest Height: 26.5"H Backrest Height: 15.5"H Base Length: 18.5"L Armrest Height from Seat: 7"H Overall Dining Table Dimensions: 36"L x 36"W x 29.5"H Floor to Underside of Table: 29.5"H Table Top Thickness: 0.5"H |