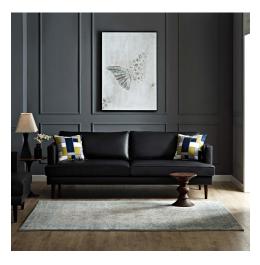

## **Description**

Make a sophisticated statement with the Dilys Distressed Vintage Floral Lattice Area Rug. Patterned with an elegant design, Dilys is a durable machine-woven two-ply polypropylene yarn rug. Complete with a gripping rubber bottom, Dilys enhances traditional and contemporary modern decors while outlasting everyday use. Featuring a faded floral lattice design with a low pile weave, the area rug is a perfect addition to the living room, bedroom, entryway, kitchen, dining room or family room. Dilys is a family-friendly stain resistant rug with easy maintenance. Vacuum regularly and spot clean with diluted soap or detergent as needed. Create a comfortable play area for kids and pets while protecting your floor from spills and heavy furniture with this carefree decor update for high traffic areas of your home. Set Includes: One - Dilys Distressed Vintage Floral Lattice 5x8 Area Rug