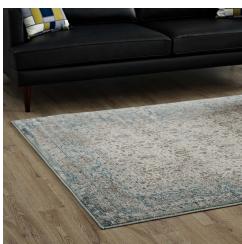

## **Dilys Distressed Vintage Floral Lattice 5X8 Area Rug**

\$225.00

## **Description**

Make a sophisticated statement with the Dilys Distressed Vintage Floral Lattice Area Rug. Patterned with an elegant design, Dilys is a durable machine-woven two-ply polypropylene yarn rug. Complete with a gripping rubber bottom, Dilys enhances traditional and contemporary modern decors while outlasting everyday use. Featuring a faded floral lattice design with a low pile weave, the area rug is a perfect addition to the living room, bedroom, entryway, kitchen, dining room or family room. Dilys is a family-friendly stain resistant rug with easy maintenance. Vacuum regularly and spot clean with diluted soap or detergent as needed. Create a comfortable play area for kids and pets while protecting your floor from spills and heavy furniture with this carefree decor update for high traffic areas of your home. Set Includes: One - Dilys Distressed Vintage Floral Lattice 5x8 Area Rug