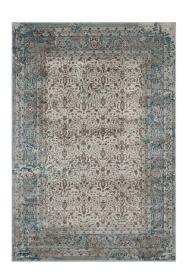

## **Dilys Distressed Vintage Floral Lattice 5X8 Area Rug**

\$225.00

## **Description**

Make a sophisticated statement with the Dilys Distressed Vintage Floral Lattice Area Rug. Patterned with an elegant design, Dilys is a durable machine-woven two-ply polypropylene yarn rug. Complete with a gripping rubber bottom, Dilys enhances traditional and contemporary modern decors while outlasting everyday use. Featuring a faded floral lattice design with a low pile weave, the area rug is a perfect addition to the living room, bedroom, entryway, kitchen, dining room or family room. Dilys is a family-friendly stain resistant rug with easy maintenance. Vacuum regularly and spot clean with diluted soap or detergent as needed. Create a comfortable play area for kids and pets while protecting your floor from spills and heavy furniture with this carefree decor update for high traffic areas of your home. Set Includes: One - Dilys Distressed Vintage Floral Lattice 5x8 Area Rug