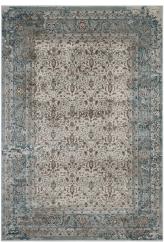

## **Dilys Distressed Vintage Floral Lattice 5X8 Area Rug**

\$225.00

## **Description**

Make a sophisticated statement with the Dilys Distressed Vintage Floral Lattice Area Rug. Patterned with an elegant design, Dilys is a durable machine-woven two-ply polypropylene yarn rug. Complete with a gripping rubber bottom, Dilys enhances traditional and contemporary modern decors while outlasting everyday use. Featuring a faded floral lattice design with a low pile weave, the area rug is a perfect addition to the living room, bedroom, entryway, kitchen, dining room or family room. Dilys is a family-friendly stain resistant rug with easy maintenance. Vacuum regularly and spot clean with diluted soap or detergent as needed. Create a comfortable play area for kids and pets while protecting your floor from spills and heavy furniture with this carefree decor update for high traffic areas of your home. Set Includes: One - Dilys Distressed Vintage Floral Lattice 5x8 Area Rug