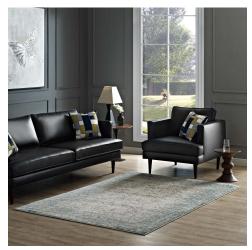

## **Description**

Make a sophisticated statement with the Dilys Distressed Vintage Floral Lattice Area Rug. Patterned with an elegant design, Dilys is a durable machine-woven two-ply polypropylene yarn rug. Complete with a gripping rubber bottom, Dilys enhances traditional and contemporary modern decors while outlasting everyday use. Featuring a faded floral lattice design with a low pile weave, the area rug is a perfect addition to the living room, bedroom, entryway, kitchen, dining room or family room. Dilys is a family-friendly stain resistant rug with easy maintenance. Vacuum regularly and spot clean with diluted soap or detergent as needed. Create a comfortable play area for kids and pets while protecting your floor from spills and heavy furniture with this carefree decor update for high traffic areas of your home. Set Includes: One - Dilys Distressed Vintage Floral Lattice 5x8 Area Rug