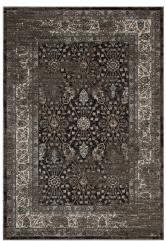

## **Berit Distressed Vintage Floral Lattice 5X8 Area Rug**

\$225.00

## **Description**

Make a sophisticated statement with the Berit Distressed Vintage Floral Lattice Area Rug. Patterned with an elegant design, Berit is a durable machine-woven two-ply polypropylene yarn rug. Complete with a gripping rubber bottom, Berit enhances traditional and contemporary modern decors while outlasting everyday use. Featuring a faded floral lattice design with a low pile weave, the area rug is a perfect addition to the living room, bedroom, entryway, kitchen, dining room or family room. Berit is a family-friendly stain resistant rug with easy maintenance. Vacuum regularly and spot clean with diluted soap or detergent as needed. Create a comfortable play area for kids and pets while protecting your floor from spills and heavy furniture with this carefree decor update for high traffic areas of your home. Set Includes: One - Berit Distressed Vintage Floral Lattice 5x8 Area Rug