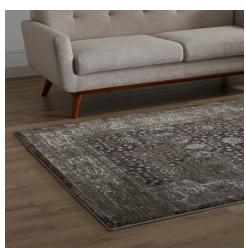

## **Berit Distressed Vintage Floral Lattice 5X8 Area Rug**

\$225.00

## **Description**

Make a sophisticated statement with the Berit Distressed Vintage Floral Lattice Area Rug. Patterned with an elegant design, Berit is a durable machine-woven two-ply polypropylene yarn rug. Complete with a gripping rubber bottom, Berit enhances traditional and contemporary modern decors while outlasting everyday use. Featuring a faded floral lattice design with a low pile weave, the area rug is a perfect addition to the living room, bedroom, entryway, kitchen, dining room or family room. Berit is a family-friendly stain resistant rug with easy maintenance. Vacuum regularly and spot clean with diluted soap or detergent as needed. Create a comfortable play area for kids and pets while protecting your floor from spills and heavy furniture with this carefree decor update for high traffic areas of your home. Set Includes: One - Berit Distressed Vintage Floral Lattice 5x8 Area Rug