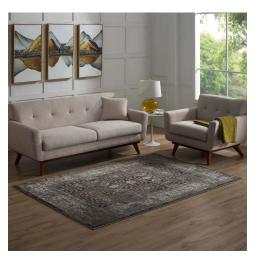

## **Berit Distressed Vintage Floral Lattice 5X8 Area Rug**

\$225.00

## **Description**

Make a sophisticated statement with the Berit Distressed Vintage Floral Lattice Area Rug. Patterned with an elegant design, Berit is a durable machine-woven two-ply polypropylene yarn rug. Complete with a gripping rubber bottom, Berit enhances traditional and contemporary modern decors while outlasting everyday use. Featuring a faded floral lattice design with a low pile weave, the area rug is a perfect addition to the living room, bedroom, entryway, kitchen, dining room or family room. Berit is a family-friendly stain resistant rug with easy maintenance. Vacuum regularly and spot clean with diluted soap or detergent as needed. Create a comfortable play area for kids and pets while protecting your floor from spills and heavy furniture with this carefree decor update for high traffic areas of your home. Set Includes: One - Berit Distressed Vintage Floral Lattice 5x8 Area Rug