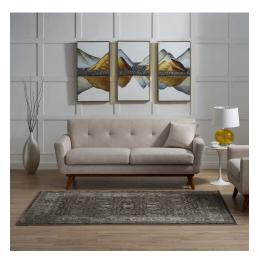

## **Berit Distressed Vintage Floral Lattice 5X8 Area Rug**

\$225.00

## **Description**

Make a sophisticated statement with the Berit Distressed Vintage Floral Lattice Area Rug. Patterned with an elegant design, Berit is a durable machine-woven two-ply polypropylene yarn rug. Complete with a gripping rubber bottom, Berit enhances traditional and contemporary modern decors while outlasting everyday use. Featuring a faded floral lattice design with a low pile weave, the area rug is a perfect addition to the living room, bedroom, entryway, kitchen, dining room or family room. Berit is a family-friendly stain resistant rug with easy maintenance. Vacuum regularly and spot clean with diluted soap or detergent as needed. Create a comfortable play area for kids and pets while protecting your floor from spills and heavy furniture with this carefree decor update for high traffic areas of your home. Set Includes: One - Berit Distressed Vintage Floral Lattice 5x8 Area Rug