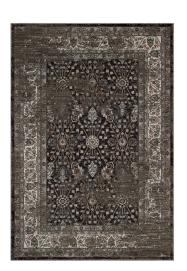

## **Berit Distressed Vintage Floral Lattice 5X8 Area Rug**

\$225.00

## **Description**

Make a sophisticated statement with the Berit Distressed Vintage Floral Lattice Area Rug. Patterned with an elegant design, Berit is a durable machine-woven two-ply polypropylene yarn rug. Complete with a gripping rubber bottom, Berit enhances traditional and contemporary modern decors while outlasting everyday use. Featuring a faded floral lattice design with a low pile weave, the area rug is a perfect addition to the living room, bedroom, entryway, kitchen, dining room or family room. Berit is a family-friendly stain resistant rug with easy maintenance. Vacuum regularly and spot clean with diluted soap or detergent as needed. Create a comfortable play area for kids and pets while protecting your floor from spills and heavy furniture with this carefree decor update for high traffic areas of your home. Set Includes: One - Berit Distressed Vintage Floral Lattice 5x8 Area Rug