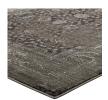

## **Description**

Make a sophisticated statement with the Berit Distressed Vintage Floral Lattice Area Rug. Patterned with an elegant design, Berit is a durable machine-woven two-ply polypropylene yarn rug. Complete with a gripping rubber bottom, Berit enhances traditional and contemporary modern decors while outlasting everyday use. Featuring a faded floral lattice design with a low pile weave, the area rug is a perfect addition to the living room, bedroom, entryway, kitchen, dining room or family room. Berit is a family-friendly stain resistant rug with easy maintenance. Vacuum regularly and spot clean with diluted soap or detergent as needed. Create a comfortable play area for kids and pets while protecting your floor from spills and heavy furniture with this carefree decor update for high traffic areas of your home. Set Includes: One - Berit Distressed Vintage Floral Lattice 5x8 Area Rug