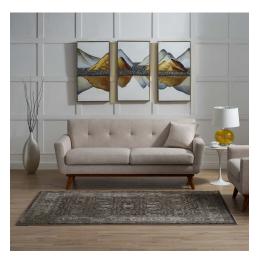

## **Berit Distressed Vintage Floral Lattice 8X10 Area Rug**

\$449.00

## **Description**

Make a sophisticated statement with the Berit Distressed Vintage Floral Lattice Area Rug. Patterned with an elegant design, Berit is a durable machine-woven two-ply polypropylene yarn rug. Complete with a gripping rubber bottom, Berit enhances traditional and contemporary modern decors while outlasting everyday use. Featuring a faded floral lattice design with a low pile weave, the area rug is a perfect addition to the living room, bedroom, entryway, kitchen, dining room or family room. Berit is a family-friendly stain resistant rug with easy maintenance. Vacuum regularly and spot clean with diluted soap or detergent as needed. Create a comfortable play area for kids and pets while protecting your floor from spills and heavy furniture with this carefree decor update for high traffic areas of your home. Set Includes: One - Berit Distressed Vintage Floral Lattice 8x10 Area Rug