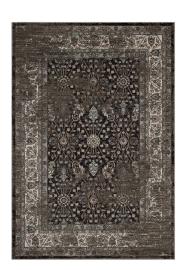

## **Berit Distressed Vintage Floral Lattice 8X10 Area Rug**

\$449.00

## **Description**

Make a sophisticated statement with the Berit Distressed Vintage Floral Lattice Area Rug. Patterned with an elegant design, Berit is a durable machine-woven two-ply polypropylene yarn rug. Complete with a gripping rubber bottom, Berit enhances traditional and contemporary modern decors while outlasting everyday use. Featuring a faded floral lattice design with a low pile weave, the area rug is a perfect addition to the living room, bedroom, entryway, kitchen, dining room or family room. Berit is a family-friendly stain resistant rug with easy maintenance. Vacuum regularly and spot clean with diluted soap or detergent as needed. Create a comfortable play area for kids and pets while protecting your floor from spills and heavy furniture with this carefree decor update for high traffic areas of your home. Set Includes: One - Berit Distressed Vintage Floral Lattice 8x10 Area Rug