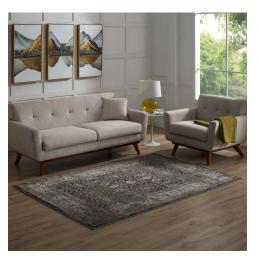

## **Berit Distressed Vintage Floral Lattice 8X10 Area Rug**

\$449.00

## **Description**

Make a sophisticated statement with the Berit Distressed Vintage Floral Lattice Area Rug. Patterned with an elegant design, Berit is a durable machine-woven two-ply polypropylene yarn rug. Complete with a gripping rubber bottom, Berit enhances traditional and contemporary modern decors while outlasting everyday use. Featuring a faded floral lattice design with a low pile weave, the area rug is a perfect addition to the living room, bedroom, entryway, kitchen, dining room or family room. Berit is a family-friendly stain resistant rug with easy maintenance. Vacuum regularly and spot clean with diluted soap or detergent as needed. Create a comfortable play area for kids and pets while protecting your floor from spills and heavy furniture with this carefree decor update for high traffic areas of your home. Set Includes: One - Berit Distressed Vintage Floral Lattice 8x10 Area Rug