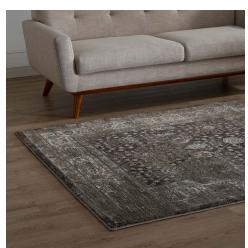

## **Berit Distressed Vintage Floral Lattice 8X10 Area Rug**

\$449.00

## **Description**

Make a sophisticated statement with the Berit Distressed Vintage Floral Lattice Area Rug. Patterned with an elegant design, Berit is a durable machine-woven two-ply polypropylene yarn rug. Complete with a gripping rubber bottom, Berit enhances traditional and contemporary modern decors while outlasting everyday use. Featuring a faded floral lattice design with a low pile weave, the area rug is a perfect addition to the living room, bedroom, entryway, kitchen, dining room or family room. Berit is a family-friendly stain resistant rug with easy maintenance. Vacuum regularly and spot clean with diluted soap or detergent as needed. Create a comfortable play area for kids and pets while protecting your floor from spills and heavy furniture with this carefree decor update for high traffic areas of your home. Set Includes: One - Berit Distressed Vintage Floral Lattice 8x10 Area Rug