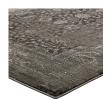

## **Description**

Make a sophisticated statement with the Berit Distressed Vintage Floral Lattice Area Rug. Patterned with an elegant design, Berit is a durable machine-woven two-ply polypropylene yarn rug. Complete with a gripping rubber bottom, Berit enhances traditional and contemporary modern decors while outlasting everyday use. Featuring a faded floral lattice design with a low pile weave, the area rug is a perfect addition to the living room, bedroom, entryway, kitchen, dining room or family room. Berit is a family-friendly stain resistant rug with easy maintenance. Vacuum regularly and spot clean with diluted soap or detergent as needed. Create a comfortable play area for kids and pets while protecting your floor from spills and heavy furniture with this carefree decor update for high traffic areas of your home. Set Includes: One - Berit Distressed Vintage Floral Lattice 8x10 Area Rug