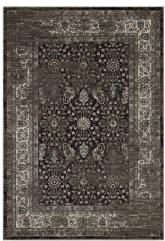

## **Berit Distressed Vintage Floral Lattice 8X10 Area Rug**

\$449.00

## **Description**

Make a sophisticated statement with the Berit Distressed Vintage Floral Lattice Area Rug. Patterned with an elegant design, Berit is a durable machine-woven two-ply polypropylene yarn rug. Complete with a gripping rubber bottom, Berit enhances traditional and contemporary modern decors while outlasting everyday use. Featuring a faded floral lattice design with a low pile weave, the area rug is a perfect addition to the living room, bedroom, entryway, kitchen, dining room or family room. Berit is a family-friendly stain resistant rug with easy maintenance. Vacuum regularly and spot clean with diluted soap or detergent as needed. Create a comfortable play area for kids and pets while protecting your floor from spills and heavy furniture with this carefree decor update for high traffic areas of your home. Set Includes: One - Berit Distressed Vintage Floral Lattice 8x10 Area Rug