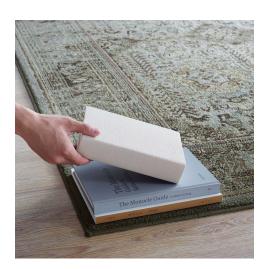

## **Description**

Make a sophisticated statement with the Enye Distressed Vintage Floral Lattice Area Rug. Patterned with an elegant design, Enye is a durable machine-woven two-ply polypropylene yarn rug. Complete with a gripping rubber bottom, Enye enhances traditional and contemporary modern decors while outlasting everyday use. Featuring a faded floral lattice design with a low pile weave, the area rug is a perfect addition to the living room, bedroom, entryway, kitchen, dining room or family room. Enye is a family-friendly stain resistant rug with easy maintenance. Vacuum regularly and spot clean with diluted soap or detergent as needed. Create a comfortable play area for kids and pets while protecting your floor from spills and heavy furniture with this carefree decor update for high traffic areas of your home. Set Includes: One - Enye Distressed Vintage Floral Lattice 5x8 Area Rug