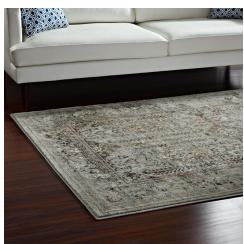

## **Description**

Make a sophisticated statement with the Enye Distressed Vintage Floral Lattice Area Rug. Patterned with an elegant design, Enye is a durable machine-woven two-ply polypropylene yarn rug. Complete with a gripping rubber bottom, Enye enhances traditional and contemporary modern decors while outlasting everyday use. Featuring a faded floral lattice design with a low pile weave, the area rug is a perfect addition to the living room, bedroom, entryway, kitchen, dining room or family room. Enye is a family-friendly stain resistant rug with easy maintenance. Vacuum regularly and spot clean with diluted soap or detergent as needed. Create a comfortable play area for kids and pets while protecting your floor from spills and heavy furniture with this carefree decor update for high traffic areas of your home. Set Includes: One - Enye Distressed Vintage Floral Lattice 5x8 Area Rug