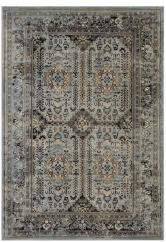

## **Enye Distressed Vintage Floral Lattice 5X8 Area Rug**

\$225.00

## **Description**

Make a sophisticated statement with the Enye Distressed Vintage Floral Lattice Area Rug. Patterned with an elegant design, Enye is a durable machine-woven two-ply polypropylene yarn rug. Complete with a gripping rubber bottom, Enye enhances traditional and contemporary modern decors while outlasting everyday use. Featuring a faded floral lattice design with a low pile weave, the area rug is a perfect addition to the living room, bedroom, entryway, kitchen, dining room or family room. Enye is a family-friendly stain resistant rug with easy maintenance. Vacuum regularly and spot clean with diluted soap or detergent as needed. Create a comfortable play area for kids and pets while protecting your floor from spills and heavy furniture with this carefree decor update for high traffic areas of your home. Set Includes: One - Enye Distressed Vintage Floral Lattice 5x8 Area Rug