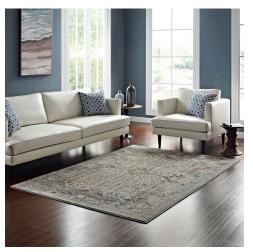

## **Description**

Make a sophisticated statement with the Enye Distressed Vintage Floral Lattice Area Rug. Patterned with an elegant design, Enye is a durable machine-woven two-ply polypropylene yarn rug. Complete with a gripping rubber bottom, Enye enhances traditional and contemporary modern decors while outlasting everyday use. Featuring a faded floral lattice design with a low pile weave, the area rug is a perfect addition to the living room, bedroom, entryway, kitchen, dining room or family room. Enye is a family-friendly stain resistant rug with easy maintenance. Vacuum regularly and spot clean with diluted soap or detergent as needed. Create a comfortable play area for kids and pets while protecting your floor from spills and heavy furniture with this carefree decor update for high traffic areas of your home. Set Includes: One - Enye Distressed Vintage Floral Lattice 5x8 Area Rug