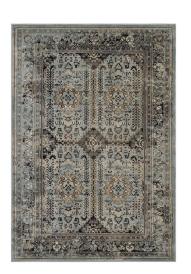

## **Enye Distressed Vintage Floral Lattice 5X8 Area Rug**

\$225.00

## **Description**

Make a sophisticated statement with the Enye Distressed Vintage Floral Lattice Area Rug. Patterned with an elegant design, Enye is a durable machine-woven two-ply polypropylene yarn rug. Complete with a gripping rubber bottom, Enye enhances traditional and contemporary modern decors while outlasting everyday use. Featuring a faded floral lattice design with a low pile weave, the area rug is a perfect addition to the living room, bedroom, entryway, kitchen, dining room or family room. Enye is a family-friendly stain resistant rug with easy maintenance. Vacuum regularly and spot clean with diluted soap or detergent as needed. Create a comfortable play area for kids and pets while protecting your floor from spills and heavy furniture with this carefree decor update for high traffic areas of your home. Set Includes: One - Enye Distressed Vintage Floral Lattice 5x8 Area Rug