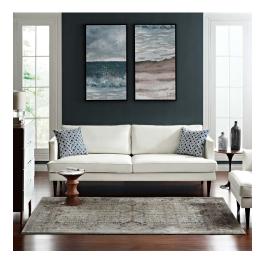

## **Description**

Make a sophisticated statement with the Enye Distressed Vintage Floral Lattice Area Rug. Patterned with an elegant design, Enye is a durable machine-woven two-ply polypropylene yarn rug. Complete with a gripping rubber bottom, Enye enhances traditional and contemporary modern decors while outlasting everyday use. Featuring a faded floral lattice design with a low pile weave, the area rug is a perfect addition to the living room, bedroom, entryway, kitchen, dining room or family room. Enye is a family-friendly stain resistant rug with easy maintenance. Vacuum regularly and spot clean with diluted soap or detergent as needed. Create a comfortable play area for kids and pets while protecting your floor from spills and heavy furniture with this carefree decor update for high traffic areas of your home. Set Includes: One - Enye Distressed Vintage Floral Lattice 5x8 Area Rug