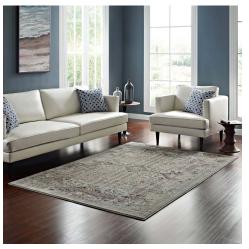

## **Enye Distressed Vintage Floral Lattice 8X10 Area Rug**

\$449.00

## **Description**

Make a sophisticated statement with the Enye Distressed Vintage Floral Lattice Area Rug. Patterned with an elegant design, Enye is a durable machine-woven two-ply polypropylene yarn rug. Complete with a gripping rubber bottom, Enye enhances traditional and contemporary modern decors while outlasting everyday use. Featuring a faded floral lattice design with a low pile weave, the area rug is a perfect addition to the living room, bedroom, entryway, kitchen, dining room or family room. Enye is a family-friendly stain resistant rug with easy maintenance. Vacuum regularly and spot clean with diluted soap or detergent as needed. Create a comfortable play area for kids and pets while protecting your floor from spills and heavy furniture with this carefree decor update for high traffic areas of your home. Set Includes: One - Enye Distressed Vintage Floral Lattice 8x10 Area Rug