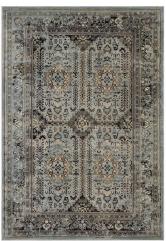

## **Enye Distressed Vintage Floral Lattice 8X10 Area Rug**

\$449.00

## **Description**

Make a sophisticated statement with the Enye Distressed Vintage Floral Lattice Area Rug. Patterned with an elegant design, Enye is a durable machine-woven two-ply polypropylene yarn rug. Complete with a gripping rubber bottom, Enye enhances traditional and contemporary modern decors while outlasting everyday use. Featuring a faded floral lattice design with a low pile weave, the area rug is a perfect addition to the living room, bedroom, entryway, kitchen, dining room or family room. Enye is a family-friendly stain resistant rug with easy maintenance. Vacuum regularly and spot clean with diluted soap or detergent as needed. Create a comfortable play area for kids and pets while protecting your floor from spills and heavy furniture with this carefree decor update for high traffic areas of your home. Set Includes: One - Enye Distressed Vintage Floral Lattice 8x10 Area Rug