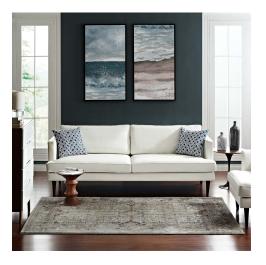

## **Enye Distressed Vintage Floral Lattice 8X10 Area Rug**

\$449.00

## **Description**

Make a sophisticated statement with the Enye Distressed Vintage Floral Lattice Area Rug. Patterned with an elegant design, Enye is a durable machine-woven two-ply polypropylene yarn rug. Complete with a gripping rubber bottom, Enye enhances traditional and contemporary modern decors while outlasting everyday use. Featuring a faded floral lattice design with a low pile weave, the area rug is a perfect addition to the living room, bedroom, entryway, kitchen, dining room or family room. Enye is a family-friendly stain resistant rug with easy maintenance. Vacuum regularly and spot clean with diluted soap or detergent as needed. Create a comfortable play area for kids and pets while protecting your floor from spills and heavy furniture with this carefree decor update for high traffic areas of your home. Set Includes: One - Enye Distressed Vintage Floral Lattice 8x10 Area Rug