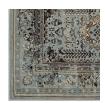

## **Enye Distressed Vintage Floral Lattice 8X10 Area Rug**

\$449.00

## **Description**

Make a sophisticated statement with the Enye Distressed Vintage Floral Lattice Area Rug. Patterned with an elegant design, Enye is a durable machine-woven two-ply polypropylene yarn rug. Complete with a gripping rubber bottom, Enye enhances traditional and contemporary modern decors while outlasting everyday use. Featuring a faded floral lattice design with a low pile weave, the area rug is a perfect addition to the living room, bedroom, entryway, kitchen, dining room or family room. Enye is a family-friendly stain resistant rug with easy maintenance. Vacuum regularly and spot clean with diluted soap or detergent as needed. Create a comfortable play area for kids and pets while protecting your floor from spills and heavy furniture with this carefree decor update for high traffic areas of your home. Set Includes: One - Enye Distressed Vintage Floral Lattice 8x10 Area Rug