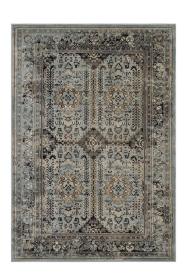

## **Enye Distressed Vintage Floral Lattice 8X10 Area Rug**

\$449.00

## **Description**

Make a sophisticated statement with the Enye Distressed Vintage Floral Lattice Area Rug. Patterned with an elegant design, Enye is a durable machine-woven two-ply polypropylene yarn rug. Complete with a gripping rubber bottom, Enye enhances traditional and contemporary modern decors while outlasting everyday use. Featuring a faded floral lattice design with a low pile weave, the area rug is a perfect addition to the living room, bedroom, entryway, kitchen, dining room or family room. Enye is a family-friendly stain resistant rug with easy maintenance. Vacuum regularly and spot clean with diluted soap or detergent as needed. Create a comfortable play area for kids and pets while protecting your floor from spills and heavy furniture with this carefree decor update for high traffic areas of your home. Set Includes: One - Enye Distressed Vintage Floral Lattice 8x10 Area Rug