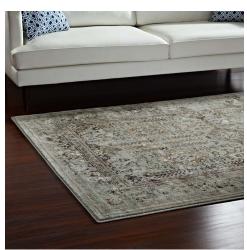

## **Enye Distressed Vintage Floral Lattice 8X10 Area Rug**

\$449.00

## **Description**

Make a sophisticated statement with the Enye Distressed Vintage Floral Lattice Area Rug. Patterned with an elegant design, Enye is a durable machine-woven two-ply polypropylene yarn rug. Complete with a gripping rubber bottom, Enye enhances traditional and contemporary modern decors while outlasting everyday use. Featuring a faded floral lattice design with a low pile weave, the area rug is a perfect addition to the living room, bedroom, entryway, kitchen, dining room or family room. Enye is a family-friendly stain resistant rug with easy maintenance. Vacuum regularly and spot clean with diluted soap or detergent as needed. Create a comfortable play area for kids and pets while protecting your floor from spills and heavy furniture with this carefree decor update for high traffic areas of your home. Set Includes: One - Enye Distressed Vintage Floral Lattice 8x10 Area Rug